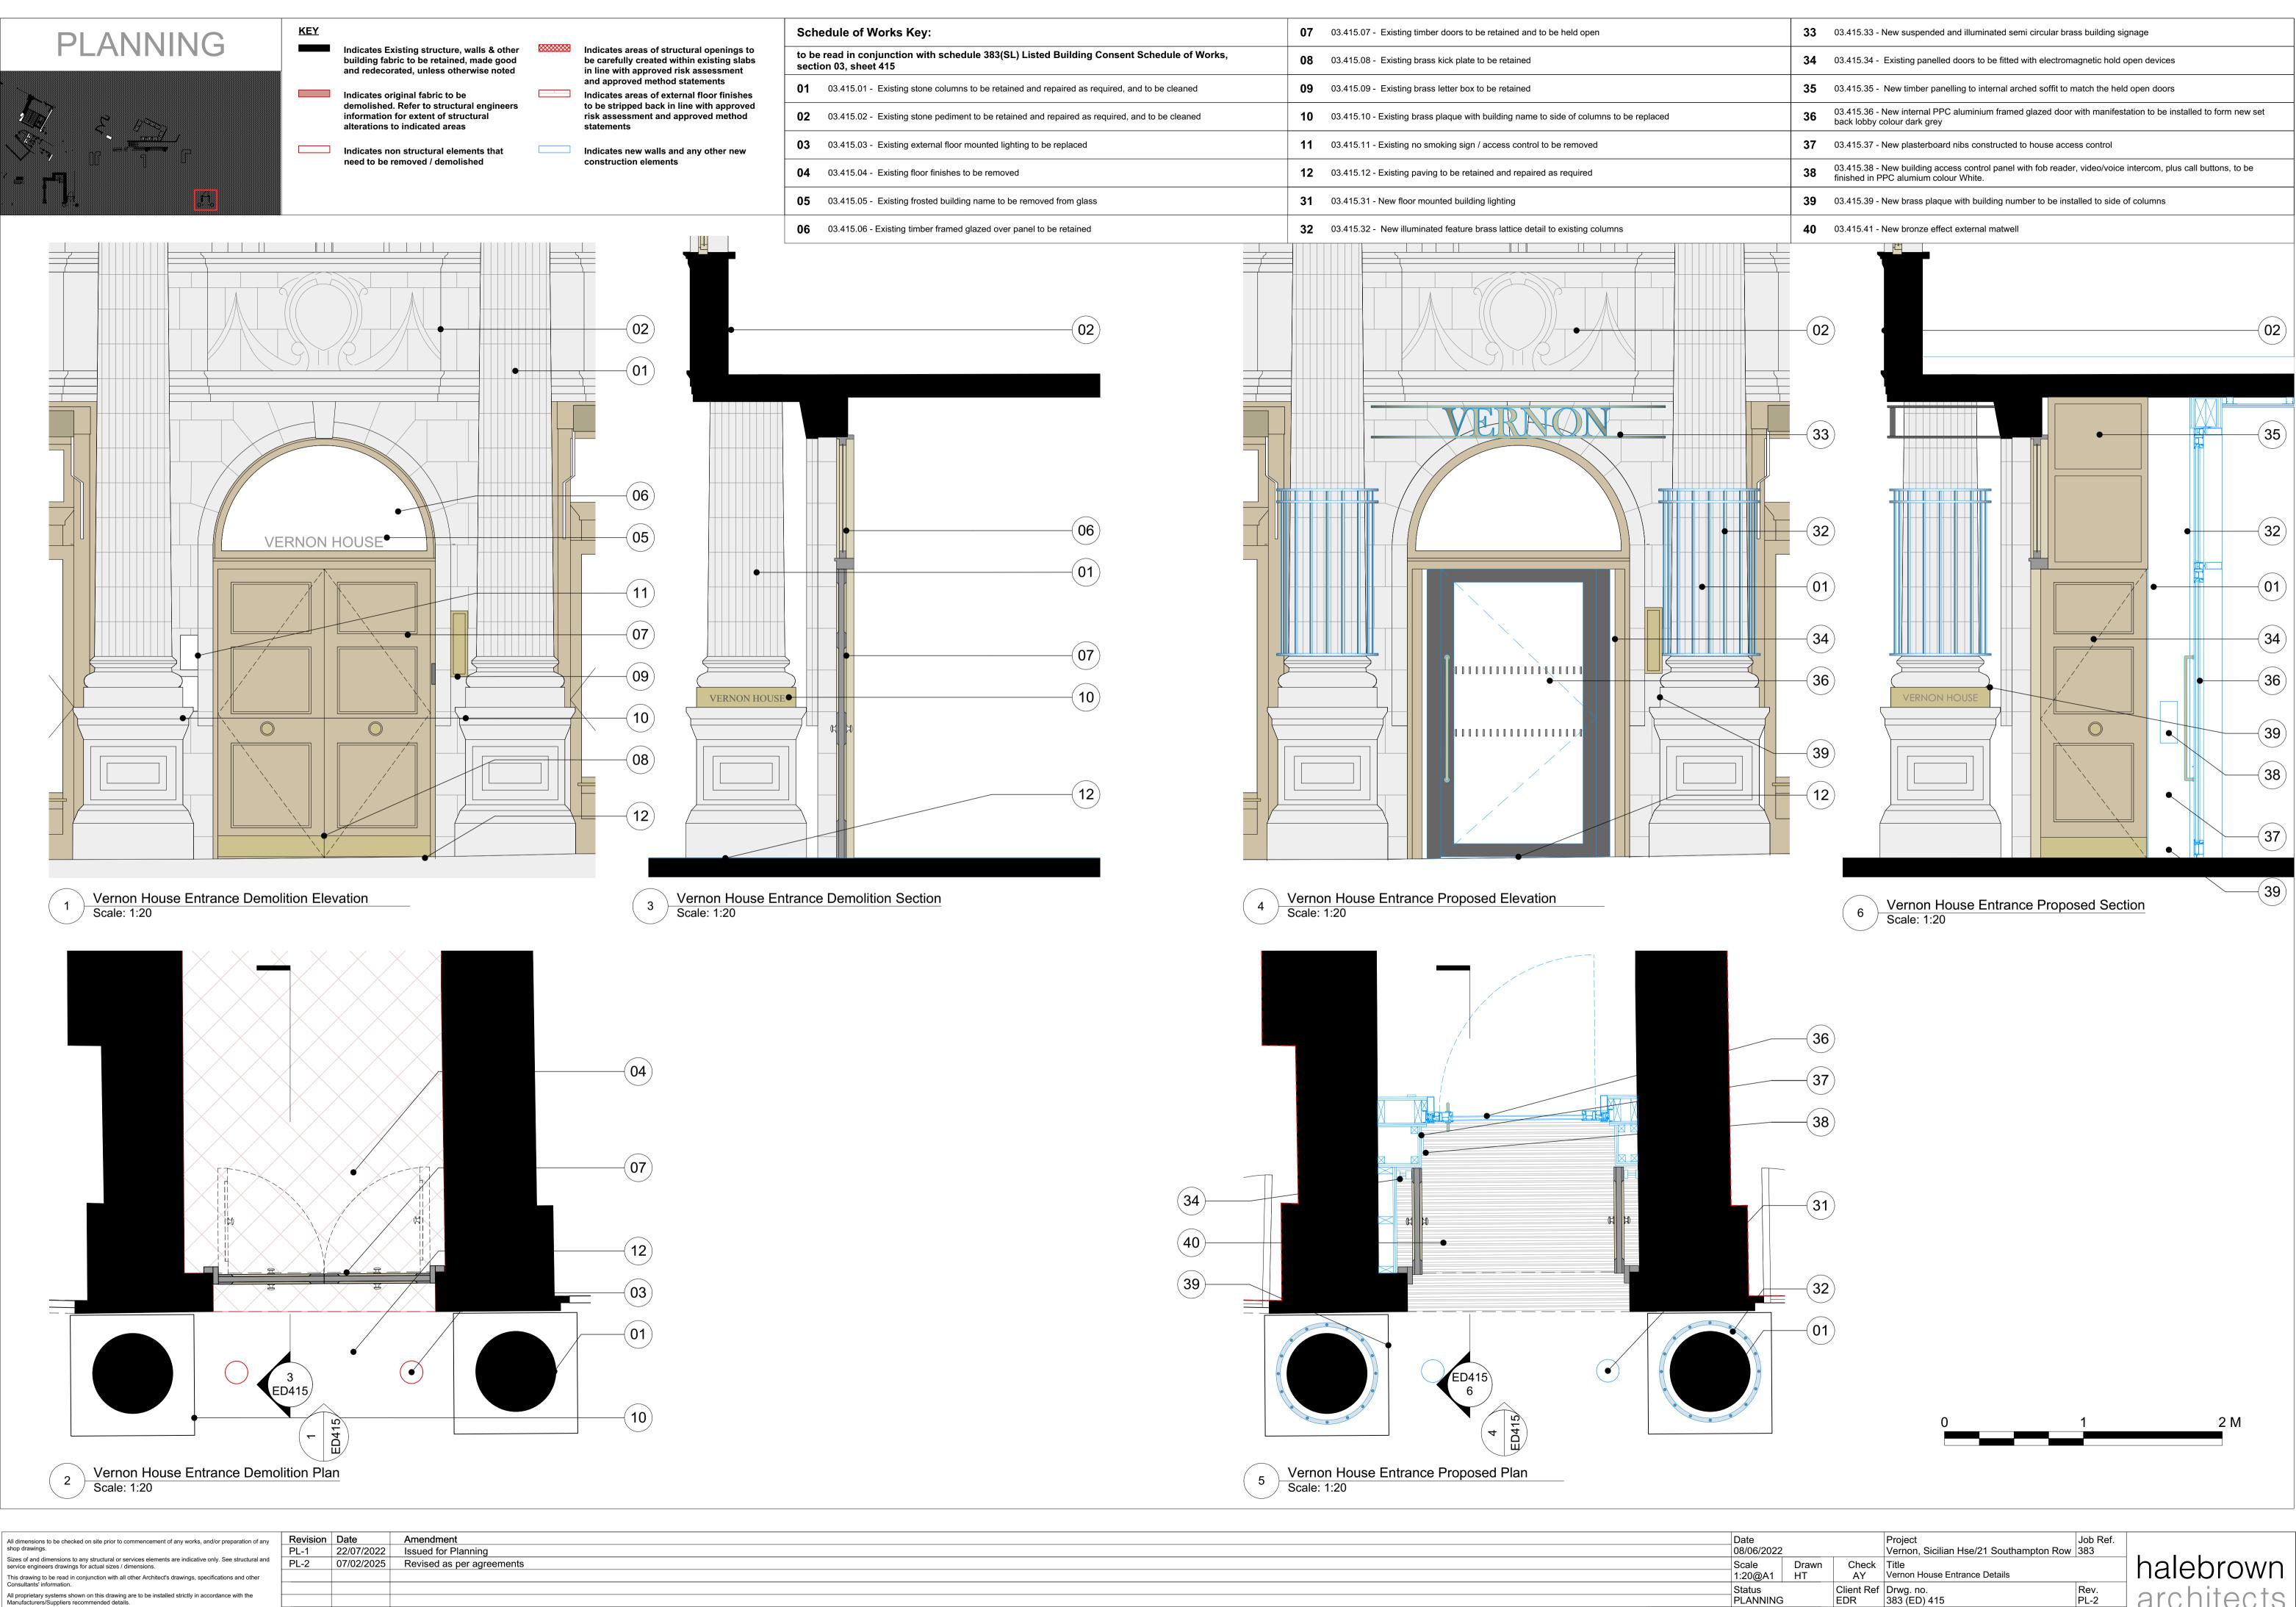

Any discrepancies between information shown on this drawing and any other contract information or nanufacturers/suppliers recommendations is to be brought to the attention of the Architect.

| Date<br>08/06/2022                                                                                                                                                               |             |                   | Project<br>Vernon, Sicilian Hse/21 Southampton Row |              |            |  |
|----------------------------------------------------------------------------------------------------------------------------------------------------------------------------------|-------------|-------------------|----------------------------------------------------|--------------|------------|--|
| Scale<br>1:20@A1                                                                                                                                                                 | Drawn<br>HT | Check<br>AY       | Title<br>Vernon House Entrance Details             |              | halebrown  |  |
| Status Client Ref<br>PLANNING EDR                                                                                                                                                |             | Client Ref<br>EDR | Drwg. no.<br>383 (ED) 415                          | Rev.<br>PL-2 | architects |  |
| Hale Brown Architects Ltd. Unit 1.04, Edinburgh House, 170 Kennington Lane, London, SE11 5DP <b>I</b> : 020 3735 7442 <b>E</b> : mail@halebrown.com <b>W</b> : www.halebrown.com |             |                   |                                                    |              |            |  |
|                                                                                                                                                                                  |             |                   |                                                    |              | 1          |  |