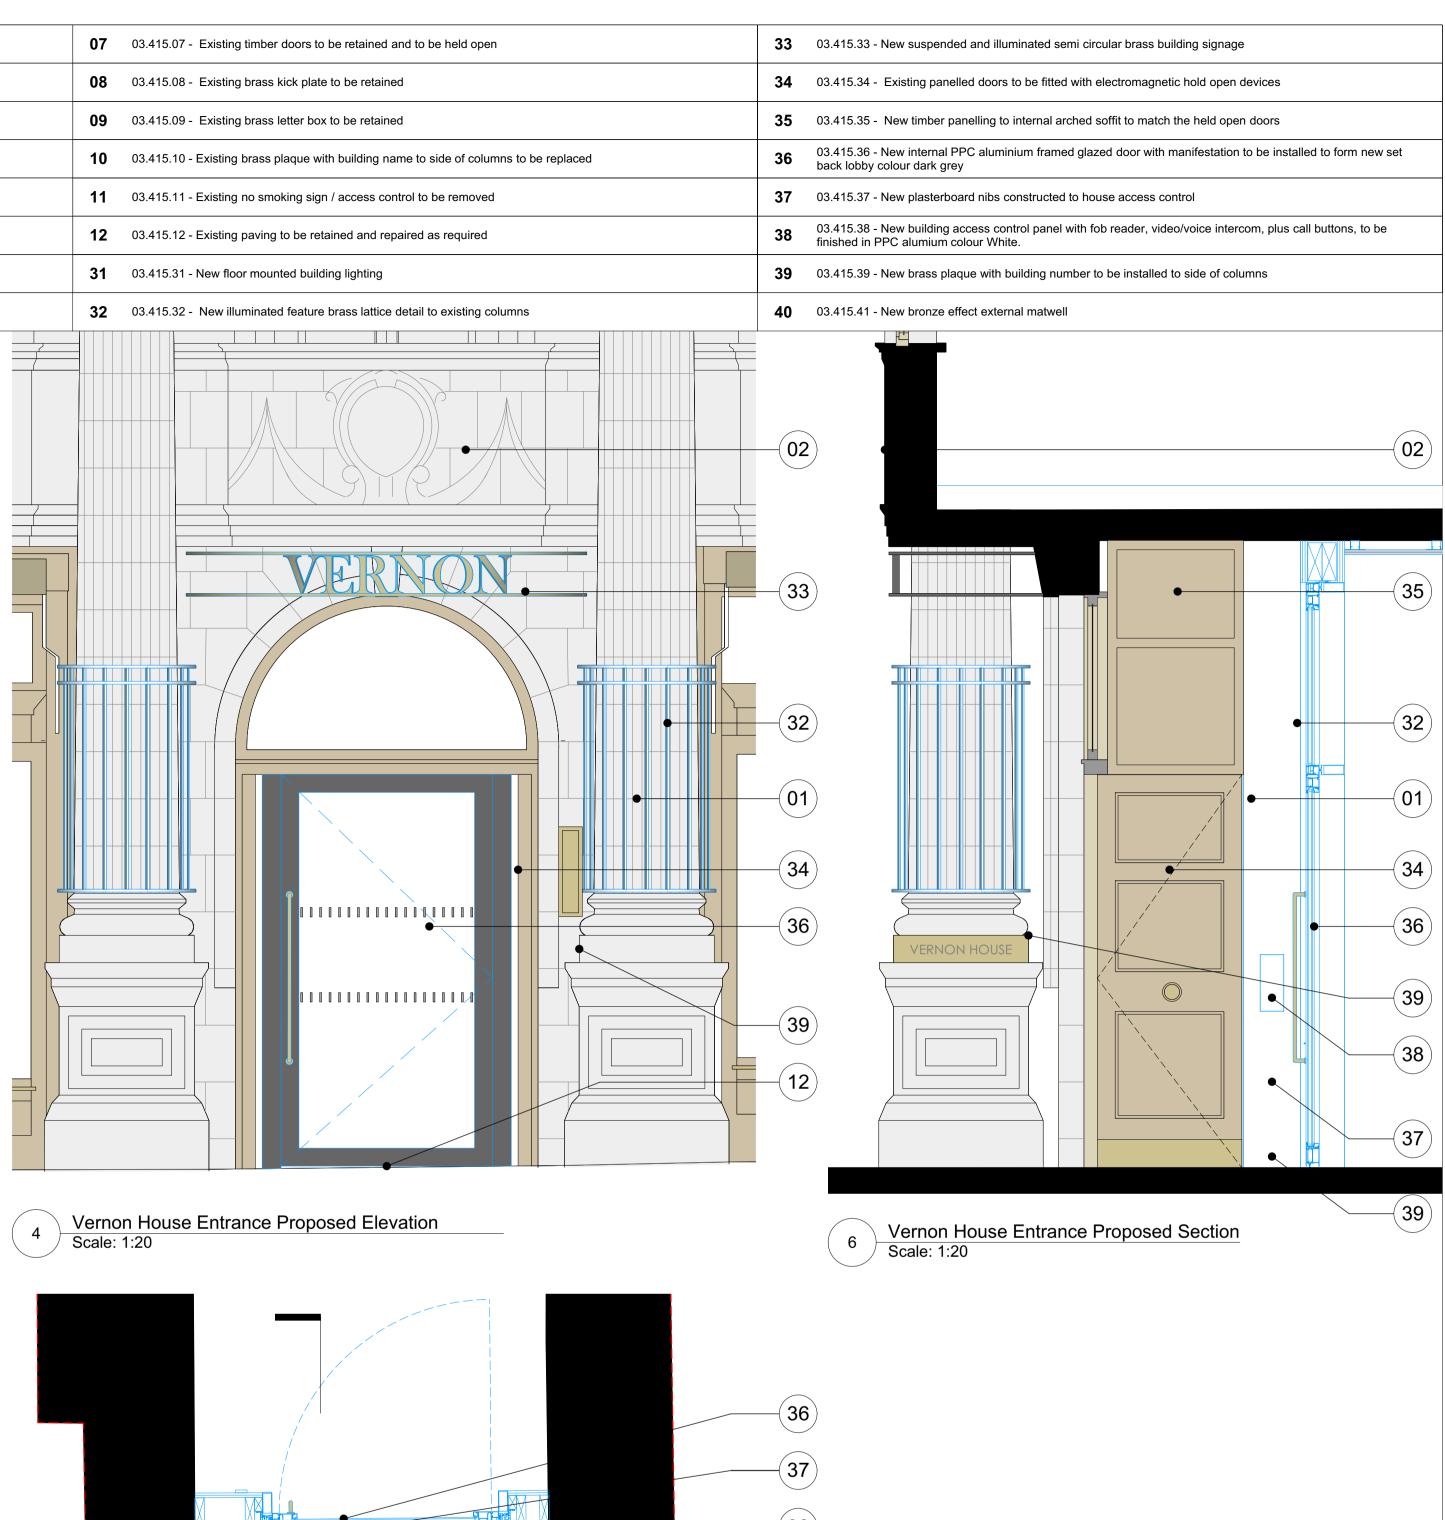

Any discrepancies between information shown on this drawing and any other contract information or nanufacturers/suppliers recommendations is to be brought to the attention of the Architect.

| Date<br>08/06/2022                                                                                                                                                               |             |                   | Project<br>Vernon, Sicilian Hse/21 Southampton Row |              |            |  |
|----------------------------------------------------------------------------------------------------------------------------------------------------------------------------------|-------------|-------------------|----------------------------------------------------|--------------|------------|--|
| Scale<br>1:20@A1                                                                                                                                                                 | Drawn<br>HT | Check<br>AY       | Title<br>Vernon House Entrance Details             |              | halebrown  |  |
| Status Client Ref<br>PLANNING EDR                                                                                                                                                |             | Client Ref<br>EDR | Drwg. no.<br>383 (ED) 415                          | Rev.<br>PL-2 | architects |  |
| Hale Brown Architects Ltd. Unit 1.04, Edinburgh House, 170 Kennington Lane, London, SE11 5DP <b>I</b> : 020 3735 7442 <b>E</b> : mail@halebrown.com <b>W</b> : www.halebrown.com |             |                   |                                                    |              |            |  |
|                                                                                                                                                                                  |             |                   |                                                    |              | 1          |  |