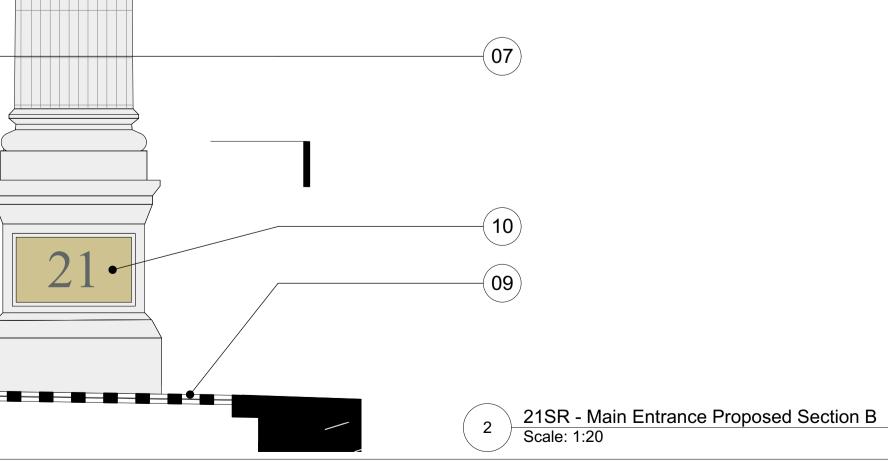

21SR - Main Entrance Demolition Section B Scale: 1:20 1

| All dimensions to be checked on site prior to commencement of any works, and/or preparation of any                                                                  | Revision | Date       | Amendment                 |
|---------------------------------------------------------------------------------------------------------------------------------------------------------------------|----------|------------|---------------------------|
| shop drawings.                                                                                                                                                      | PL-1     | 22/07/2022 | Issued for Planning       |
| Sizes of and dimensions to any structural or services elements are indicative only. See structural and<br>service engineers drawings for actual sizes / dimensions. | PL-2     | 02/03/2023 | Amendment to note 35      |
| This drawing to be read in conjunction with all other Architect's drawings, specifications and other                                                                | PL-3     | 07/02/2025 | Revised as per agreements |
| Consultants' information.                                                                                                                                           |          |            |                           |
| All proprietary systems shown on this drawing are to be installed strictly in accordance with the<br>Manufacturers/Suppliers recommended details.                   |          |            |                           |
| Any discrepancies between information shown on this drawing and any other contract information or                                                                   |          |            |                           |
| manufacturers/suppliers recommendations is to be brought to the attention of the Architect.                                                                         |          |            |                           |

| Schedule of Works Key:                                                                                             | <b>06</b> 03.403.06 - Existing timber framed first floor full height glazing to be replaced               | <b>33</b> 03.403.33 - New timber framed first floor full height double glazing with timber frames to match existing style and colour                |
|--------------------------------------------------------------------------------------------------------------------|-----------------------------------------------------------------------------------------------------------|-----------------------------------------------------------------------------------------------------------------------------------------------------|
| o be read in conjunction with schedule 383(SL) Listed Building Consent Schedule of Works,<br>section 03, sheet 403 | <b>07</b> 03.403.07 - Existing timber framed ground floor full height shopfront glazing to be replaced    | <b>34</b> 03.403.34 - New panelled timber stall riser to first floor full height glazing                                                            |
| 03.403.01 - Existing stone columns to be retained and repaired as required, and to be cleaned                      | <b>08</b> 03.403.08 - Existing secondary glazing to be replaced                                           | <b>35</b> 03.403.35 - New curved projecting canopy with feature detailing, building signage and illuminated soffit                                  |
| <b>2</b> 03.403.02 - Existing stone pediment to be retained and repaired as required, and to be cleaned            | <b>09</b> 03.403.09 - Existing pavement lights to be retained and repaired as required                    | <b>36</b> 03.403.36 - New timber framed ground floor full height shopfront with double glazing and timber frames to match existing style and colour |
| <b>0</b> 3.403.03 - Existing external building lighting to be replaced                                             | <b>10</b> 03.403.10 - Existing brass plaque with building number to side of columns to be replaced        | <b>37</b> 03.403.37 - New panelled timber stall riser to ground floor full height glazing                                                           |
| 03.403.04 - Existing externally mounted cabling to be removed                                                      | <b>31</b> 03.403.31 - New external building lighting with new recessed cabling                            | <b>38</b> 03.403.38 - New PPC aluminium automatic curved sliding doors with safety manifestion                                                      |
| 03.403.05 - Existing pigeon spikes to be removed                                                                   | <b>32</b> 03.403.32 - New electric bird control tape to be installed to column heads and top of pediment. | <b>39</b> 03.403.39 - New internal secondary glazing                                                                                                |
|                                                                                                                    |                                                                                                           | <b>40</b> 03.403.40 - New brass plaque with building number to be installed to side of columns                                                      |
|                                                                                                                    |                                                                                                           |                                                                                                                                                     |