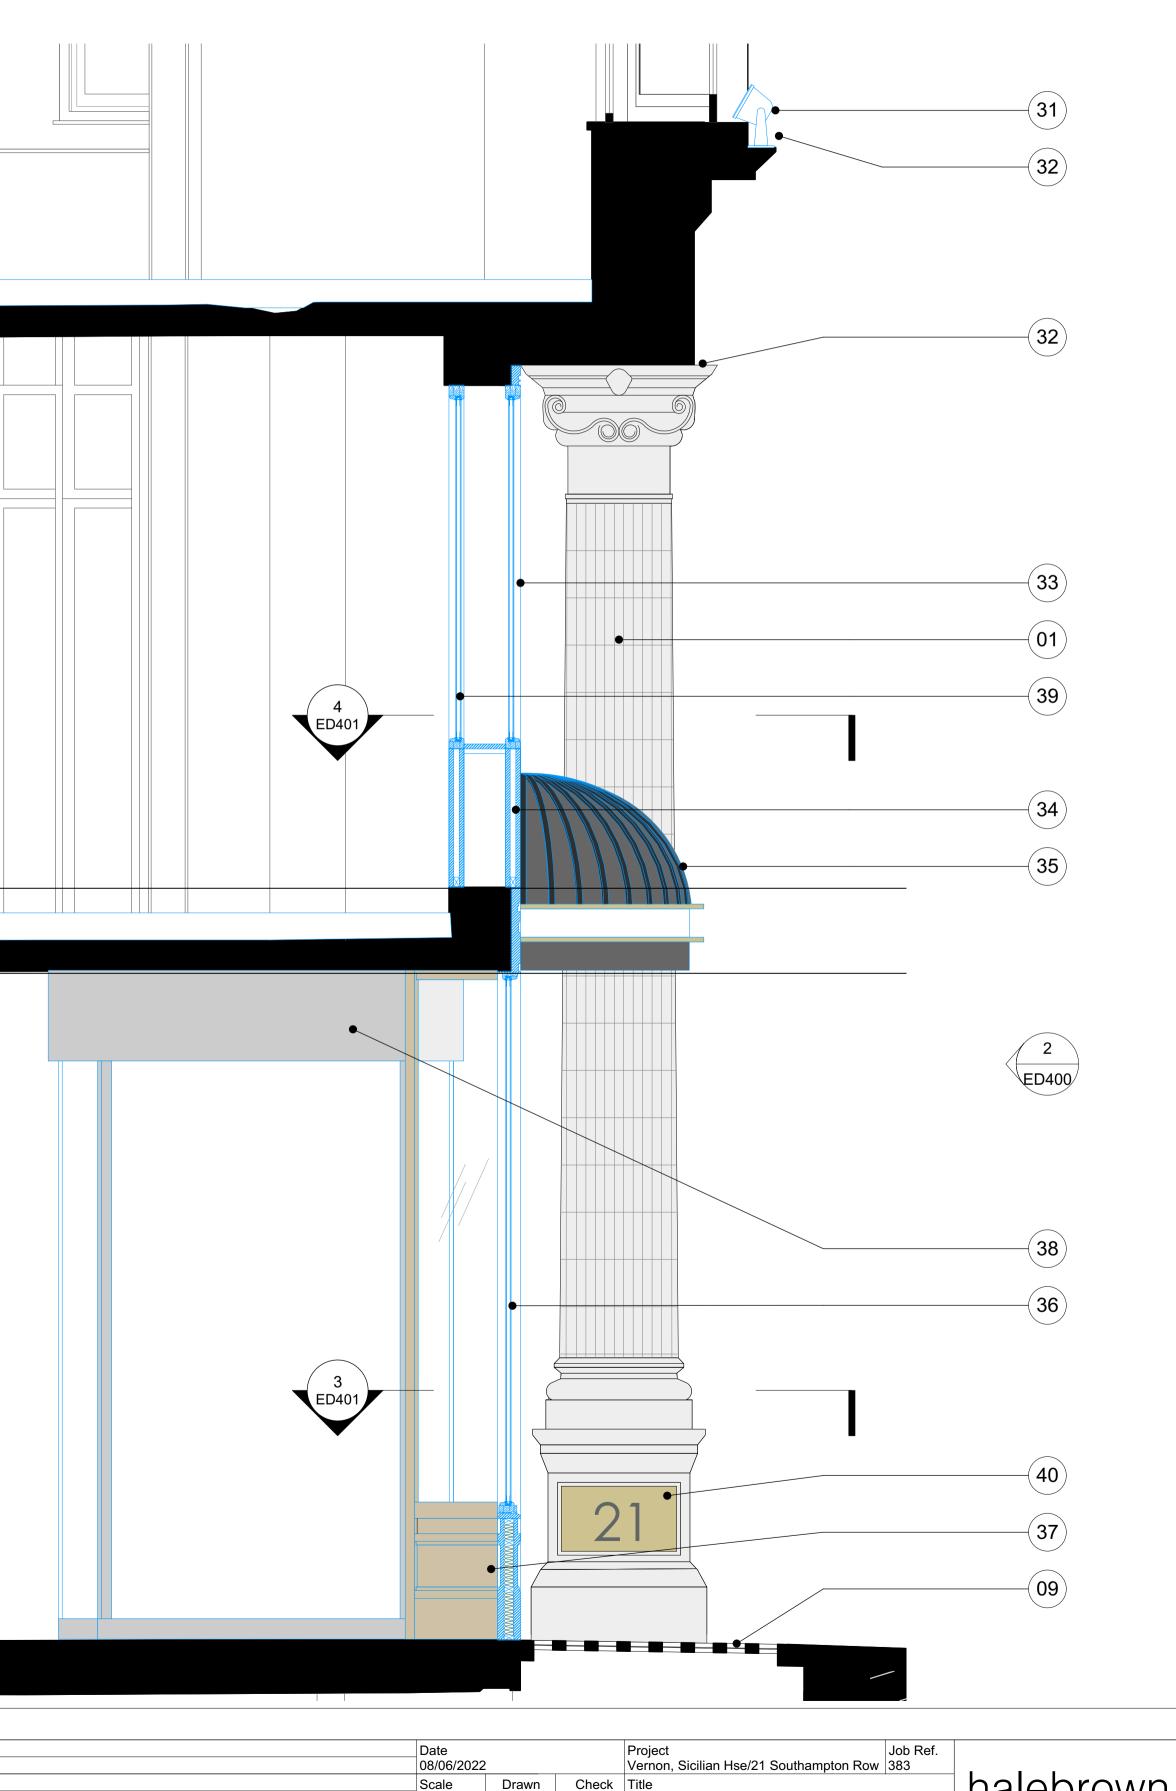

| Schedule of Works Key:                                                                                             | <b>06</b> 03.403.06 - Existing timber framed first floor full height glazing to be replaced               | <b>33</b> 03.403.33 - New timber framed first floor full height double glazing with timber frames to match existing style and colour                |
|--------------------------------------------------------------------------------------------------------------------|-----------------------------------------------------------------------------------------------------------|-----------------------------------------------------------------------------------------------------------------------------------------------------|
| o be read in conjunction with schedule 383(SL) Listed Building Consent Schedule of Works,<br>section 03, sheet 403 | <b>07</b> 03.403.07 - Existing timber framed ground floor full height shopfront glazing to be replaced    | <b>34</b> 03.403.34 - New panelled timber stall riser to first floor full height glazing                                                            |
| 03.403.01 - Existing stone columns to be retained and repaired as required, and to be cleaned                      | <b>08</b> 03.403.08 - Existing secondary glazing to be replaced                                           | <b>35</b> 03.403.35 - New curved projecting canopy with feature detailing, building signage and illuminated soffit                                  |
| <b>2</b> 03.403.02 - Existing stone pediment to be retained and repaired as required, and to be cleaned            | <b>09</b> 03.403.09 - Existing pavement lights to be retained and repaired as required                    | <b>36</b> 03.403.36 - New timber framed ground floor full height shopfront with double glazing and timber frames to match existing style and colour |
| <b>0</b> 3.403.03 - Existing external building lighting to be replaced                                             | <b>10</b> 03.403.10 - Existing brass plaque with building number to side of columns to be replaced        | <b>37</b> 03.403.37 - New panelled timber stall riser to ground floor full height glazing                                                           |
| 03.403.04 - Existing externally mounted cabling to be removed                                                      | <b>31</b> 03.403.31 - New external building lighting with new recessed cabling                            | <b>38</b> 03.403.38 - New PPC aluminium automatic curved sliding doors with safety manifestion                                                      |
| 03.403.05 - Existing pigeon spikes to be removed                                                                   | <b>32</b> 03.403.32 - New electric bird control tape to be installed to column heads and top of pediment. | <b>39</b> 03.403.39 - New internal secondary glazing                                                                                                |
|                                                                                                                    |                                                                                                           | <b>40</b> 03.403.40 - New brass plaque with building number to be installed to side of columns                                                      |
|                                                                                                                    |                                                                                                           |                                                                                                                                                     |

21

•

| Status              |                | Client Ref          | Drwg. no.        |                              | Rev.     |
|---------------------|----------------|---------------------|------------------|------------------------------|----------|
| PLANNING            |                |                     | 383 (ED) 403     |                              | PL-3     |
| Hale Brown          | Architects Lto | I. Unit 1.04, E     | Edinburgh House, | 170 Kennington Lane, London, | SE11 5DP |
| <b>T</b> : 020 3735 | 7442           | E: <u>mail@hale</u> | brown.com        | W: www.halebrown.com         |          |
|                     |                |                     |                  |                              |          |