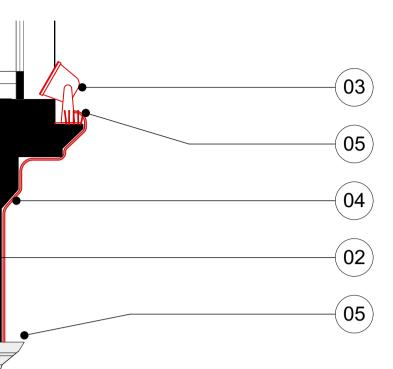

| Schedule of Works Key:                                                                                             | <b>06</b> 03.403.06 - Existing timber framed first floor full height glazing to be replaced               | <b>33</b> 03.403.33 - New timber framed first floor full height double glazing with timber frames to match existing style and colour                |
|--------------------------------------------------------------------------------------------------------------------|-----------------------------------------------------------------------------------------------------------|-----------------------------------------------------------------------------------------------------------------------------------------------------|
| o be read in conjunction with schedule 383(SL) Listed Building Consent Schedule of Works,<br>section 03, sheet 403 | <b>07</b> 03.403.07 - Existing timber framed ground floor full height shopfront glazing to be replaced    | <b>34</b> 03.403.34 - New panelled timber stall riser to first floor full height glazing                                                            |
| 03.403.01 - Existing stone columns to be retained and repaired as required, and to be cleaned                      | <b>08</b> 03.403.08 - Existing secondary glazing to be replaced                                           | <b>35</b> 03.403.35 - New curved projecting canopy with feature detailing, building signage and illuminated soffit                                  |
| <b>2</b> 03.403.02 - Existing stone pediment to be retained and repaired as required, and to be cleaned            | <b>09</b> 03.403.09 - Existing pavement lights to be retained and repaired as required                    | <b>36</b> 03.403.36 - New timber framed ground floor full height shopfront with double glazing and timber frames to match existing style and colour |
| <b>0</b> 3.403.03 - Existing external building lighting to be replaced                                             | <b>10</b> 03.403.10 - Existing brass plaque with building number to side of columns to be replaced        | <b>37</b> 03.403.37 - New panelled timber stall riser to ground floor full height glazing                                                           |
| 03.403.04 - Existing externally mounted cabling to be removed                                                      | <b>31</b> 03.403.31 - New external building lighting with new recessed cabling                            | <b>38</b> 03.403.38 - New PPC aluminium automatic curved sliding doors with safety manifestion                                                      |
| 03.403.05 - Existing pigeon spikes to be removed                                                                   | <b>32</b> 03.403.32 - New electric bird control tape to be installed to column heads and top of pediment. | <b>39</b> 03.403.39 - New internal secondary glazing                                                                                                |
|                                                                                                                    |                                                                                                           | <b>40</b> 03.403.40 - New brass plaque with building number to be installed to side of columns                                                      |
|                                                                                                                    |                                                                                                           |                                                                                                                                                     |