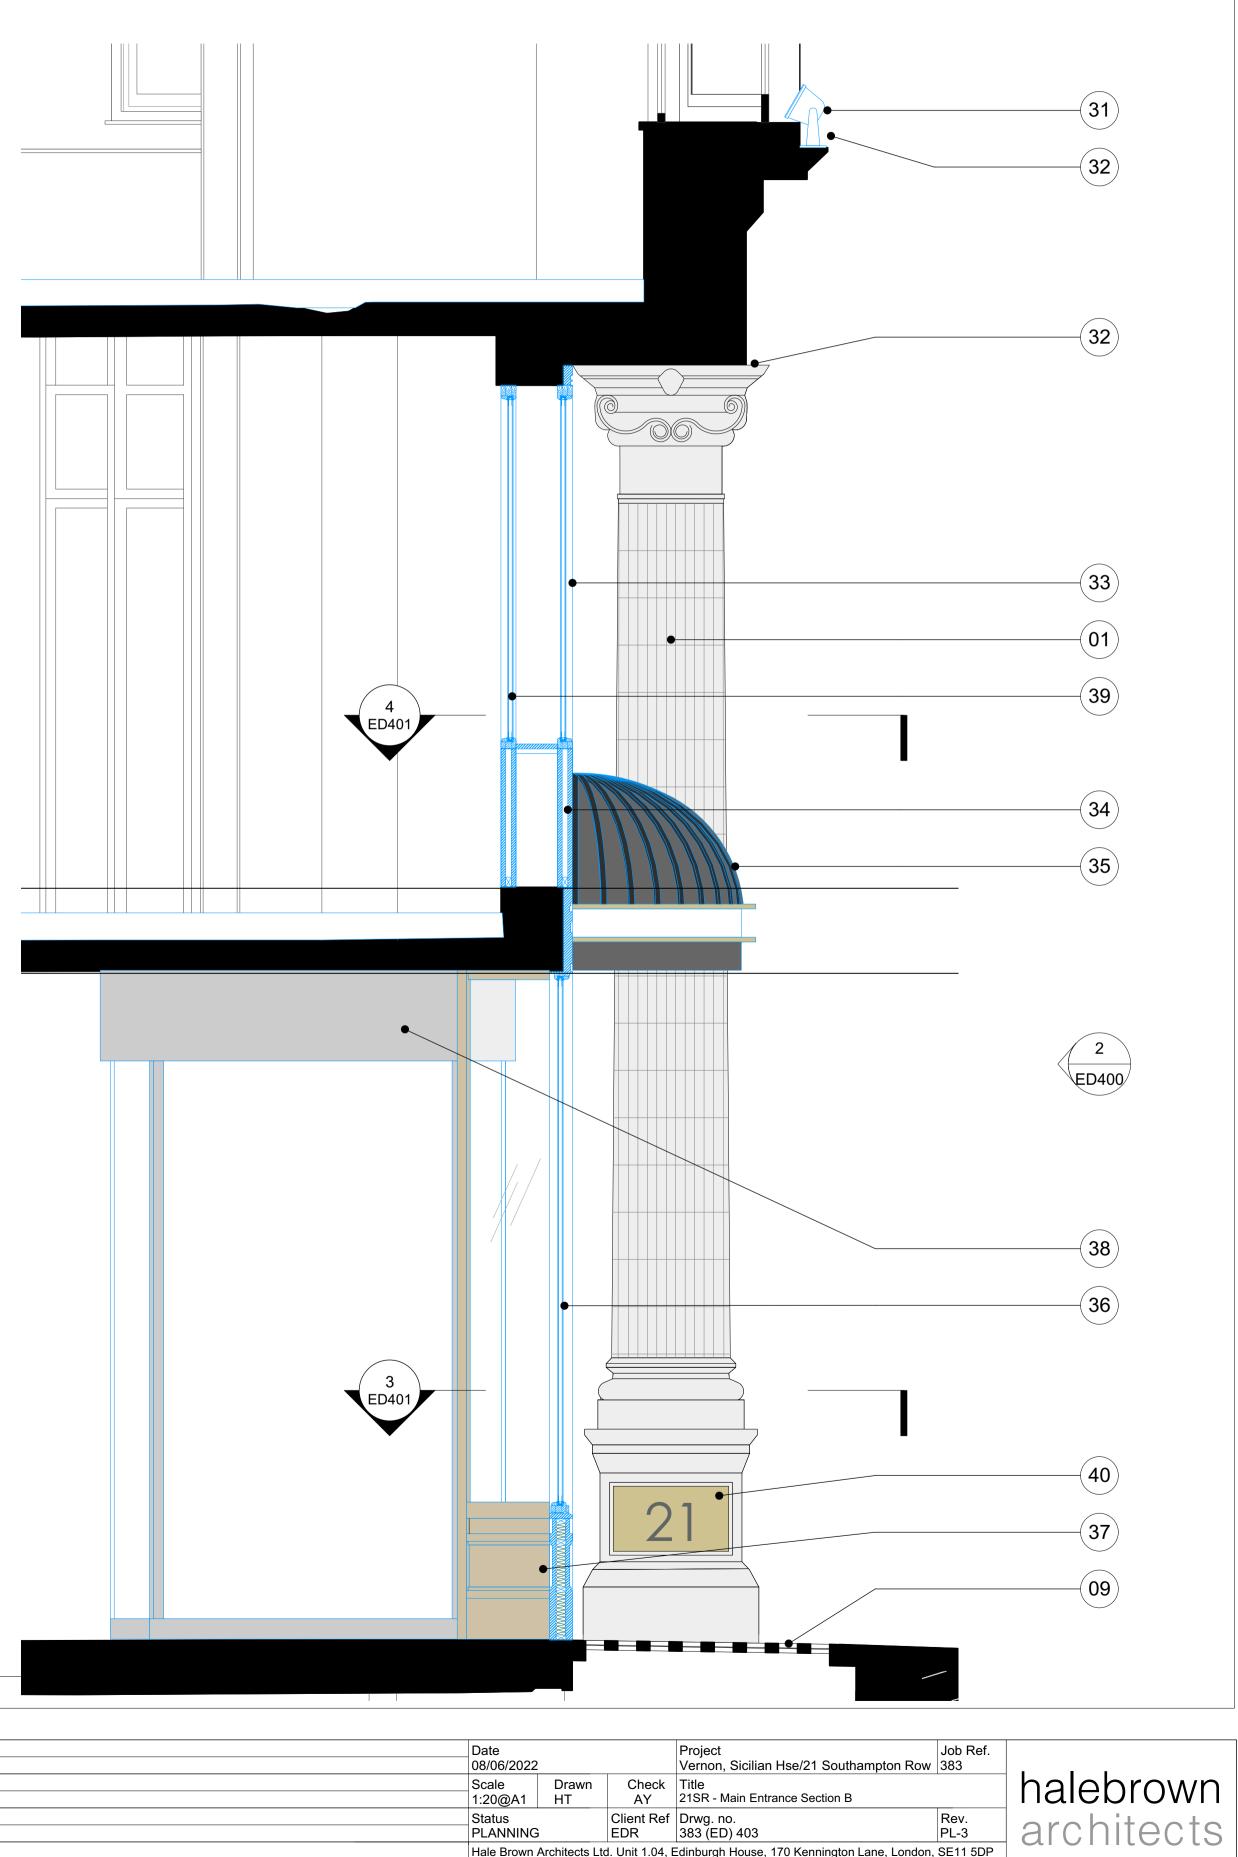

| Schedule of Works Key:                                                                                             | <b>06</b> 03.403.06 - Existing timber framed first floor full height glazing to be replaced               | <b>33</b> 03.403.33 - New timber framed first floor full height double glazing with timber frames to match existing style and colour                |
|--------------------------------------------------------------------------------------------------------------------|-----------------------------------------------------------------------------------------------------------|-----------------------------------------------------------------------------------------------------------------------------------------------------|
| o be read in conjunction with schedule 383(SL) Listed Building Consent Schedule of Works,<br>section 03, sheet 403 | <b>07</b> 03.403.07 - Existing timber framed ground floor full height shopfront glazing to be replaced    | <b>34</b> 03.403.34 - New panelled timber stall riser to first floor full height glazing                                                            |
| 03.403.01 - Existing stone columns to be retained and repaired as required, and to be cleaned                      | <b>08</b> 03.403.08 - Existing secondary glazing to be replaced                                           | <b>35</b> 03.403.35 - New curved projecting canopy with feature detailing, building signage and illuminated soffit                                  |
| <b>2</b> 03.403.02 - Existing stone pediment to be retained and repaired as required, and to be cleaned            | <b>09</b> 03.403.09 - Existing pavement lights to be retained and repaired as required                    | <b>36</b> 03.403.36 - New timber framed ground floor full height shopfront with double glazing and timber frames to match existing style and colour |
| <b>0</b> 3.403.03 - Existing external building lighting to be replaced                                             | <b>10</b> 03.403.10 - Existing brass plaque with building number to side of columns to be replaced        | <b>37</b> 03.403.37 - New panelled timber stall riser to ground floor full height glazing                                                           |
| 03.403.04 - Existing externally mounted cabling to be removed                                                      | <b>31</b> 03.403.31 - New external building lighting with new recessed cabling                            | <b>38</b> 03.403.38 - New PPC aluminium automatic curved sliding doors with safety manifestion                                                      |
| 03.403.05 - Existing pigeon spikes to be removed                                                                   | <b>32</b> 03.403.32 - New electric bird control tape to be installed to column heads and top of pediment. | <b>39</b> 03.403.39 - New internal secondary glazing                                                                                                |
|                                                                                                                    |                                                                                                           | <b>40</b> 03.403.40 - New brass plaque with building number to be installed to side of columns                                                      |
|                                                                                                                    |                                                                                                           |                                                                                                                                                     |

21

•

| Status              |                | Client Ref          | Drwg. no.        |                              | Rev.     |
|---------------------|----------------|---------------------|------------------|------------------------------|----------|
| PLANNING            |                |                     | 383 (ED) 403     |                              | PL-3     |
| Hale Brown          | Architects Lto | I. Unit 1.04, E     | Edinburgh House, | 170 Kennington Lane, London, | SE11 5DP |
| <b>T</b> : 020 3735 | 7442           | E: <u>mail@hale</u> | brown.com        | W: www.halebrown.com         |          |
|                     |                |                     |                  |                              |          |