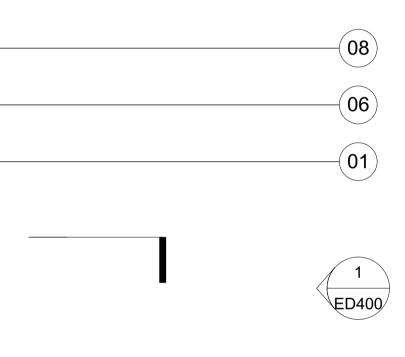

| Schedule of Works Key:                                                                                             | <b>06</b> 03.403.06 - Existing timber framed first floor full height glazing to be replaced               | <b>33</b> 03.403.33 - New timber framed first floor full height double glazing with timber frames to match existing style and colour                |
|--------------------------------------------------------------------------------------------------------------------|-----------------------------------------------------------------------------------------------------------|-----------------------------------------------------------------------------------------------------------------------------------------------------|
| o be read in conjunction with schedule 383(SL) Listed Building Consent Schedule of Works,<br>section 03, sheet 403 | <b>07</b> 03.403.07 - Existing timber framed ground floor full height shopfront glazing to be replaced    | <b>34</b> 03.403.34 - New panelled timber stall riser to first floor full height glazing                                                            |
| 03.403.01 - Existing stone columns to be retained and repaired as required, and to be cleaned                      | <b>08</b> 03.403.08 - Existing secondary glazing to be replaced                                           | <b>35</b> 03.403.35 - New curved projecting canopy with feature detailing, building signage and illuminated soffit                                  |
| <b>2</b> 03.403.02 - Existing stone pediment to be retained and repaired as required, and to be cleaned            | <b>09</b> 03.403.09 - Existing pavement lights to be retained and repaired as required                    | <b>36</b> 03.403.36 - New timber framed ground floor full height shopfront with double glazing and timber frames to match existing style and colour |
| <b>0</b> 3.403.03 - Existing external building lighting to be replaced                                             | <b>10</b> 03.403.10 - Existing brass plaque with building number to side of columns to be replaced        | <b>37</b> 03.403.37 - New panelled timber stall riser to ground floor full height glazing                                                           |
| 03.403.04 - Existing externally mounted cabling to be removed                                                      | <b>31</b> 03.403.31 - New external building lighting with new recessed cabling                            | <b>38</b> 03.403.38 - New PPC aluminium automatic curved sliding doors with safety manifestion                                                      |
| 03.403.05 - Existing pigeon spikes to be removed                                                                   | <b>32</b> 03.403.32 - New electric bird control tape to be installed to column heads and top of pediment. | <b>39</b> 03.403.39 - New internal secondary glazing                                                                                                |
|                                                                                                                    |                                                                                                           | <b>40</b> 03.403.40 - New brass plaque with building number to be installed to side of columns                                                      |
|                                                                                                                    |                                                                                                           |                                                                                                                                                     |