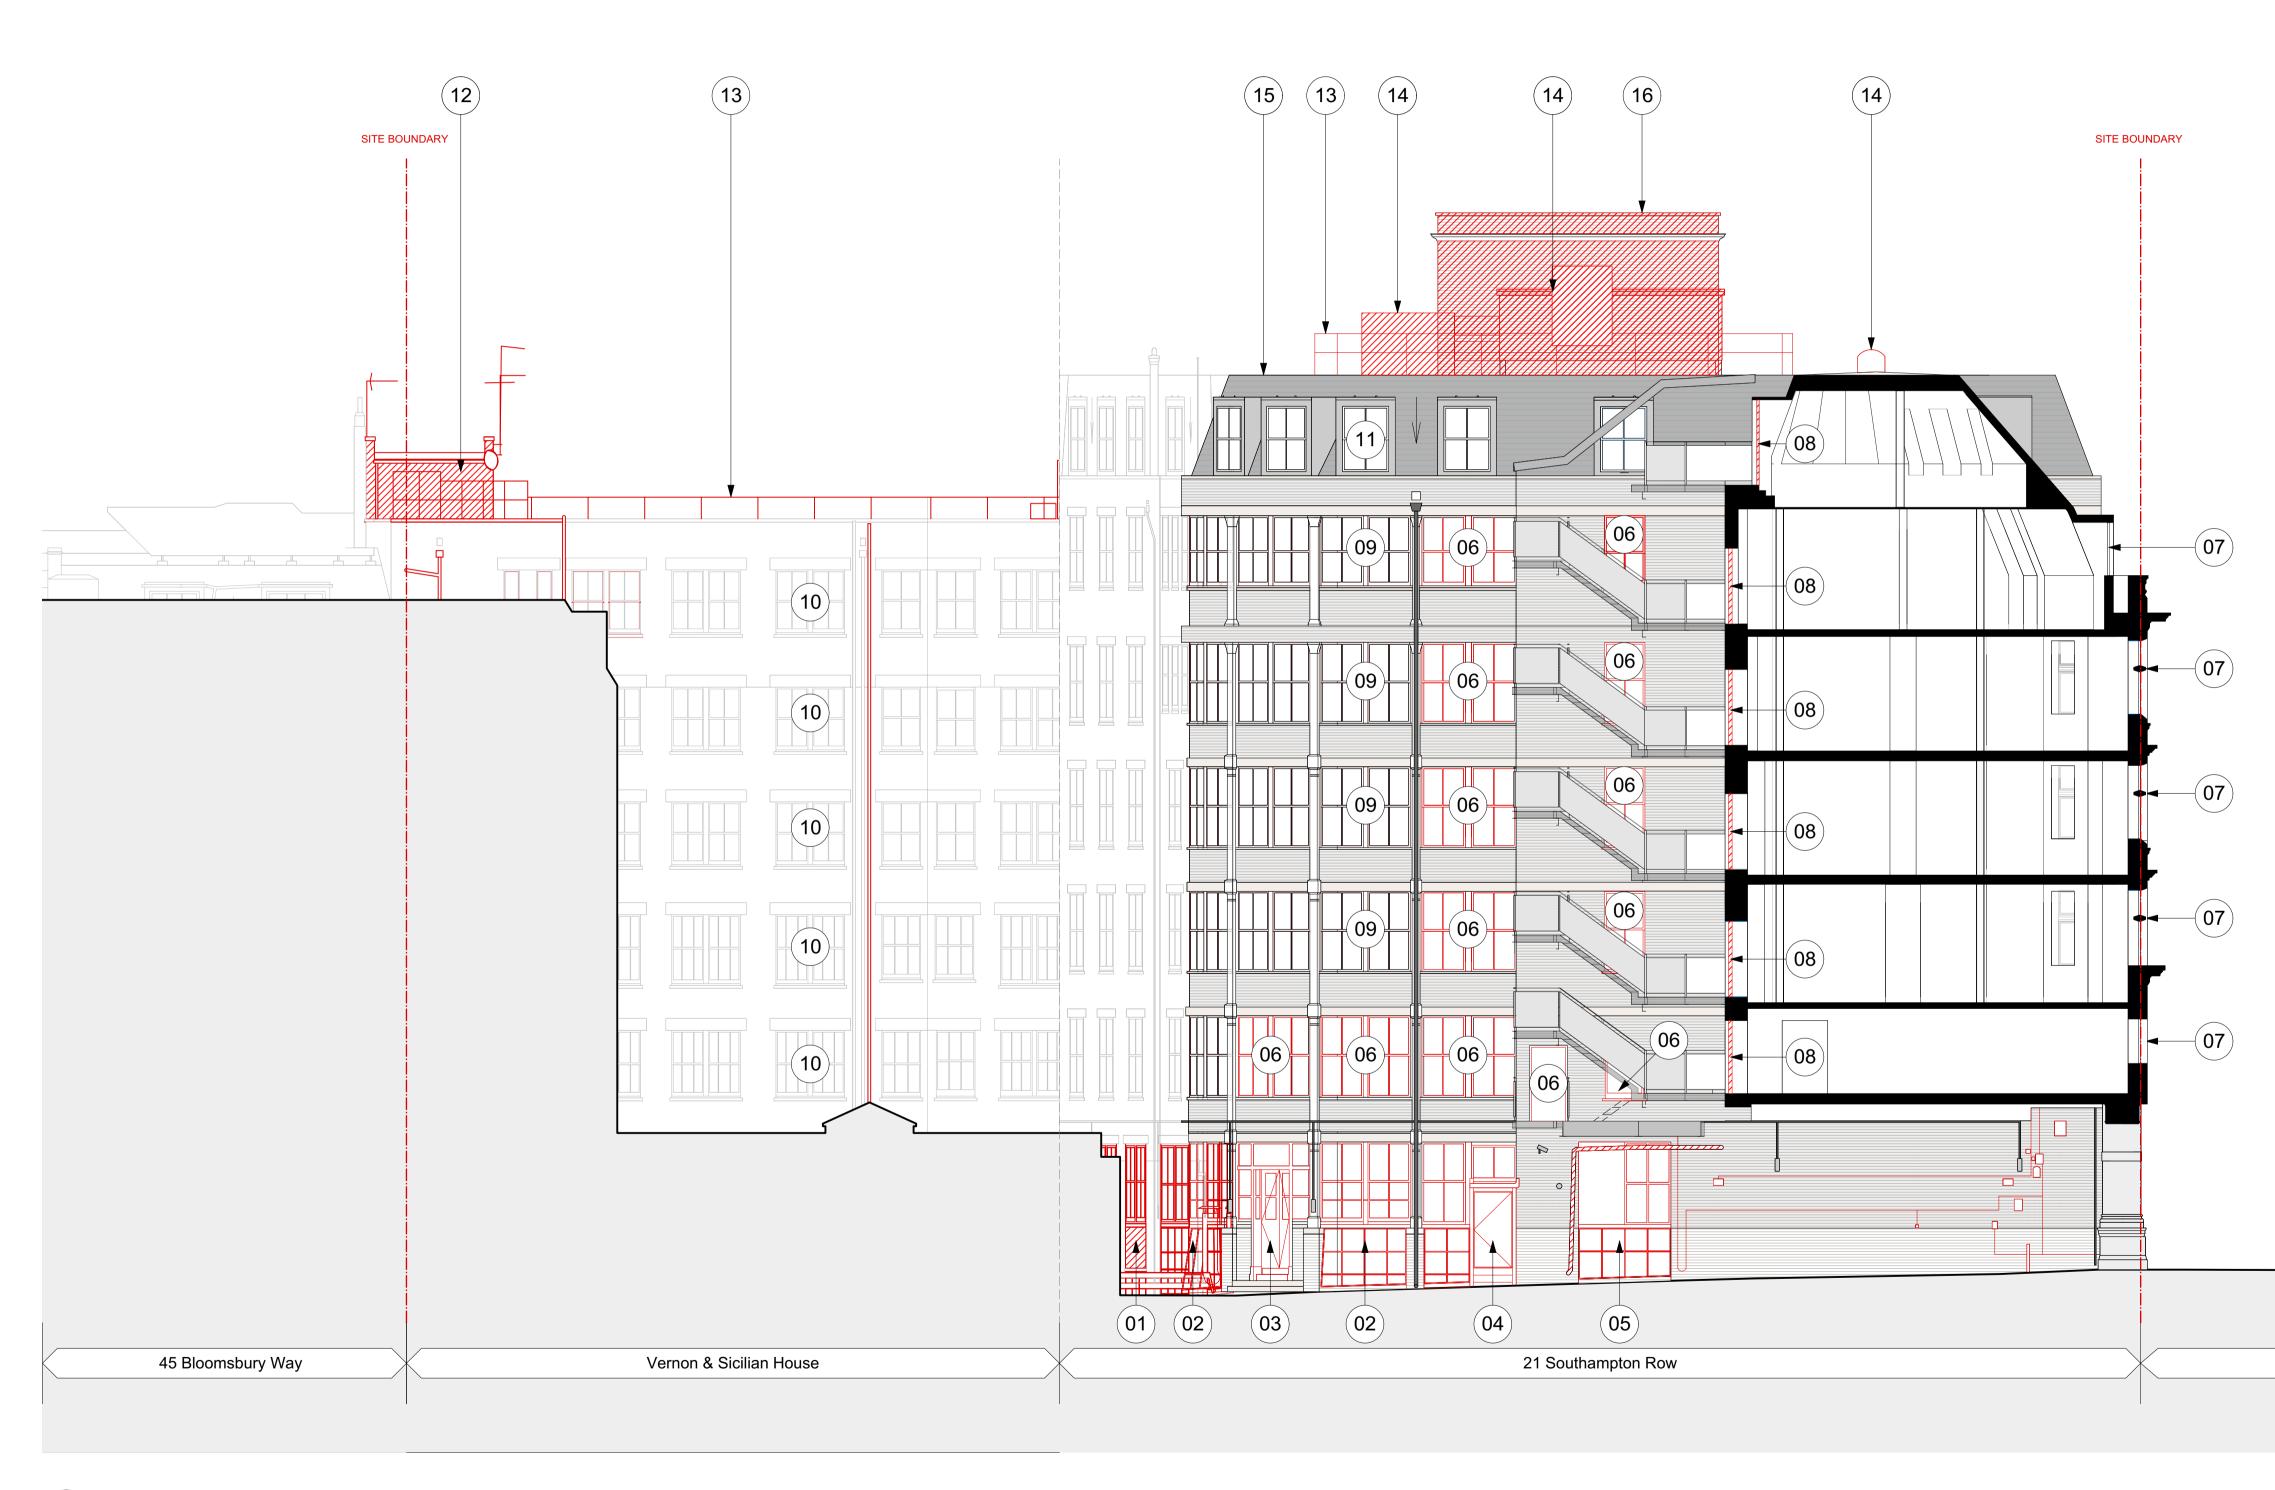

## PLANNING

| Sch | edule of Works Key:                                                                                                                                                                    | 08 | 01.211.08 - Existing                       |
|-----|----------------------------------------------------------------------------------------------------------------------------------------------------------------------------------------|----|--------------------------------------------|
|     | e read in conjunction with schedule 383(SL) Listed Building Consent Schedule of Works,<br>ion 01, sheet 211                                                                            | 09 | 01.211.09 - Existing and get ready for rec |
| 01  | 01.211.01 - Existing windows of 21 Southampton Row to service yard elevation to be removed and structural openings to be enlarged down to new slab for Cycle entrance                  | 10 | 01.211.10 - Existing and get ready for rec |
| 02  | 01.211.02 - Existing windows of 21 Southampton Row to service yard elevation to be removed and structural openings to be enlarged down to slab level                                   | 11 | 01.211.11 - Existing                       |
| 03  | 01.211.03 - Existing door of 21 Southampton Row to service yard elevation to be removed and structural openings to be enlarged down to slab level                                      | 12 | 01.211.12 - Lift car a completely.         |
| 04  | 01.211.04 - Existing windows and door of 21 Southampton Row's fire escape stairs to service corridor elevation to be removed and structural openings to be enlarged down to slab level | 13 | 01.211.13 - Existing                       |
| 05  | 01.211.05 - Existing blocked windows of 21 Southampton Row to service corridor elevation to be replaced                                                                                | 14 | 01.211.14 - Existing                       |
| 06  | 01.211.06 - Existing windows to existing fire escape to be removed                                                                                                                     | 15 | 01.211.15 - Existing                       |
| 07  | 01.211.07 - Existing windows to Southampton Row to be retained, existing paintwork to be stripped back ready for redecoration, plus existing secondary glazing to be removed           | 16 | 01.211.16 - Existing rebuilt as existing   |
| L   |                                                                                                                                                                                        | 1  |                                            |

21SR Demolition South Context Elevation Scale: 1:100

1

| All dimensions to be checked on site prior to commencement of any works, and/or preparation of any                                                                  | Revision | Date       | Amendment                           |
|---------------------------------------------------------------------------------------------------------------------------------------------------------------------|----------|------------|-------------------------------------|
| shop drawings.                                                                                                                                                      | PL-1     | 22/07/2022 | Issued for Planning                 |
| Sizes of and dimensions to any structural or services elements are indicative only. See structural and<br>service engineers drawings for actual sizes / dimensions. | PL-2     | 01/03/2023 | Revisions as per agreed amendments  |
| This drawing to be read in conjunction with all other Architect's drawings, specifications and other                                                                | PL-3     | 07/02/2025 | Revisions as per agreed amendments. |
| Consultants' information.                                                                                                                                           |          |            |                                     |
| All proprietary systems shown on this drawing are to be installed strictly in accordance with the<br>Manufacturers/Suppliers recommended details.                   |          |            |                                     |
| Any discrepancies between information shown on this drawing and any other contract information or                                                                   |          |            |                                     |
| manufacturers/suppliers recommendations is to be brought to the attention of the Architect.                                                                         |          |            |                                     |

| 8 - Existing non original fire escape door and window to be removed from existing structural openings                                  |
|----------------------------------------------------------------------------------------------------------------------------------------|
| 9 - Existing windows to rear elevation of 21 Southampton Row to be retained strip out existing painting ready for redecoration         |
| 0 - Existing windows to rear elevation of Vernon & Sicilian House to be retained strip out existing painting<br>ready for redecoration |
| 1 - Existing dormers and windows to be retained and repaired as required                                                               |
| 2 - Lift car and associated services to be removed entirely, and rooftop lift motor room to be demolished ely.                         |
| 3 - Existing key clamp handrail guarding to be removed and stored for reuse                                                            |
| 4 - Existing rooftop plant to be removed completely                                                                                    |
| 5 - Existing roof finishes to 21 Southampton Row to be removed back to plywood deck                                                    |
| 6 - Existing non original lift overrun to be carefully taken down to allow new core to be installed, then                              |

0

Southampton Row

5m

10m

20m

| Date<br>Jan 2021                     |  |                   | Project<br>Vernon, Sicilian Hse/21 Southampton Row | Job Ref.<br>383 |            |
|--------------------------------------|--|-------------------|----------------------------------------------------|-----------------|------------|
| <br>ScaleDrawnCheck1:100KPDT         |  |                   | Title<br>21SR Demolition South Context Elevation   | halebrown       |            |
| Status<br>PLANNING                   |  | Client Ref<br>EDR | Drwg. no.<br>383 (DE) 211                          | Rev.<br>PL-3    | architects |
| Hale Brown A<br><b>T:</b> 020 3735 7 |  |                   |                                                    |                 |            |