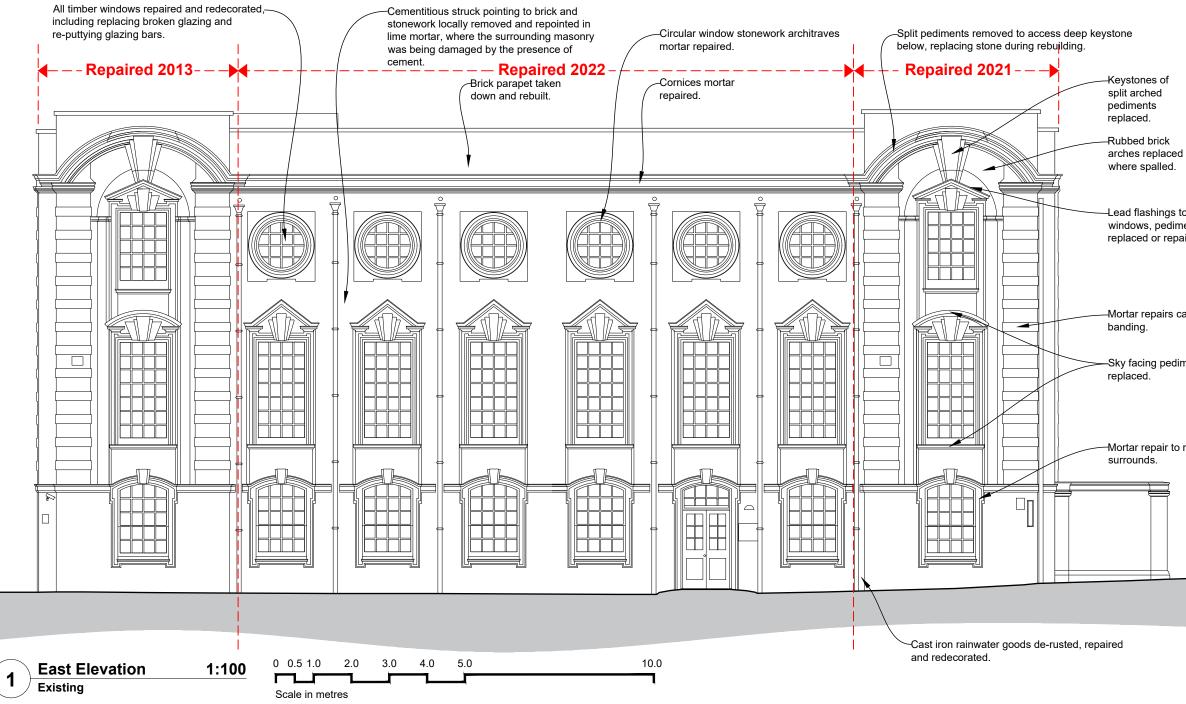

Lead flashings to sky facing stonework of windows, pediments, and cornicing, either replaced or repaired as necessary.

-Mortar repairs carried out to stone pilaster

| nadiments and sill stanswork                                        |                                                                                         |
|---------------------------------------------------------------------|-----------------------------------------------------------------------------------------|
| pediments and cill stonework<br>air to retained stonework of window |                                                                                         |
|                                                                     |                                                                                         |
|                                                                     |                                                                                         |
|                                                                     |                                                                                         |
|                                                                     |                                                                                         |
|                                                                     |                                                                                         |
|                                                                     |                                                                                         |
|                                                                     | / 24/01/2025 L.B.C. Issue. JKC JKC                                                      |
|                                                                     | Rev.Date Notes Drawn Checked                                                            |
|                                                                     | ARCHITECTS<br>East Grinstead, West Sussex<br>tel. 07495 980 757 jonathan@cerowski.co.uk |
|                                                                     | client:<br>University College School                                                    |
|                                                                     |                                                                                         |
|                                                                     | Project:<br>Facade Repairs, UCS,                                                        |
|                                                                     | Hampstead, NW3 6XH                                                                      |
|                                                                     | Drawing:                                                                                |
|                                                                     | Existing<br>South Block, East Elevation                                                 |
|                                                                     | Scale Drawn By Checked By Issued For   1:100@A3 JKC JKC Listed Building Consent         |
|                                                                     |                                                                                         |
|                                                                     | Drawing No. Revision                                                                    |
|                                                                     | Drawing No. Revision /                                                                  |