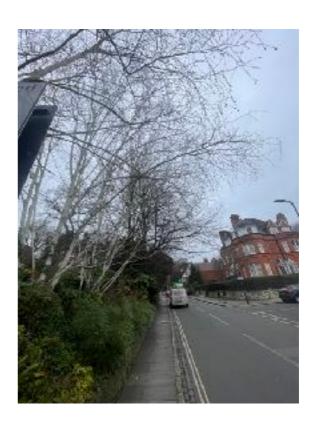

## Tree Work at Tercelet Terrace, Oak Hill Park, NW3 7LW

T1 and T2 Oak trees to crown raise up to 4m road and pavement side to prevent further damage to the trees from larger trucks and lorry's.

G1 3 Silver Birches to crown raise up to 4m road and pavement side to prevent further damage to the trees from larger trucks and lorry's.

T1 and T2 Oak trees

G1 3 Sliver birches