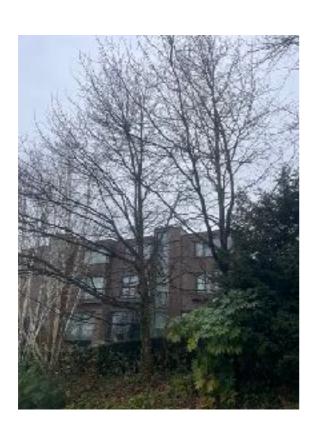

## Tree Work at Tercelet Terrace, Oak Hill Park, NW3 7LW

T1 and T2 Oak trees to crown raise up to 4m road and pavement side to prevent further damage to the trees from larger trucks and lorry's.

G1 3 Silver Birches to crown raise up to 4m road and pavement side to prevent further damage to the trees from larger trucks and lorry's.

T1 and T2 Oak trees

G1 3 Sliver birches