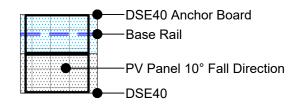

## Windzones Key:

= Windzone G

**Important notice:** Modules installed in zones F & G will be subject to significantly higher windloads than zone H. Where possible, all modules should be located minimum 1m from any roof plant, upstands or roof openings. Please contact Bauders technical office before re-locating any modules