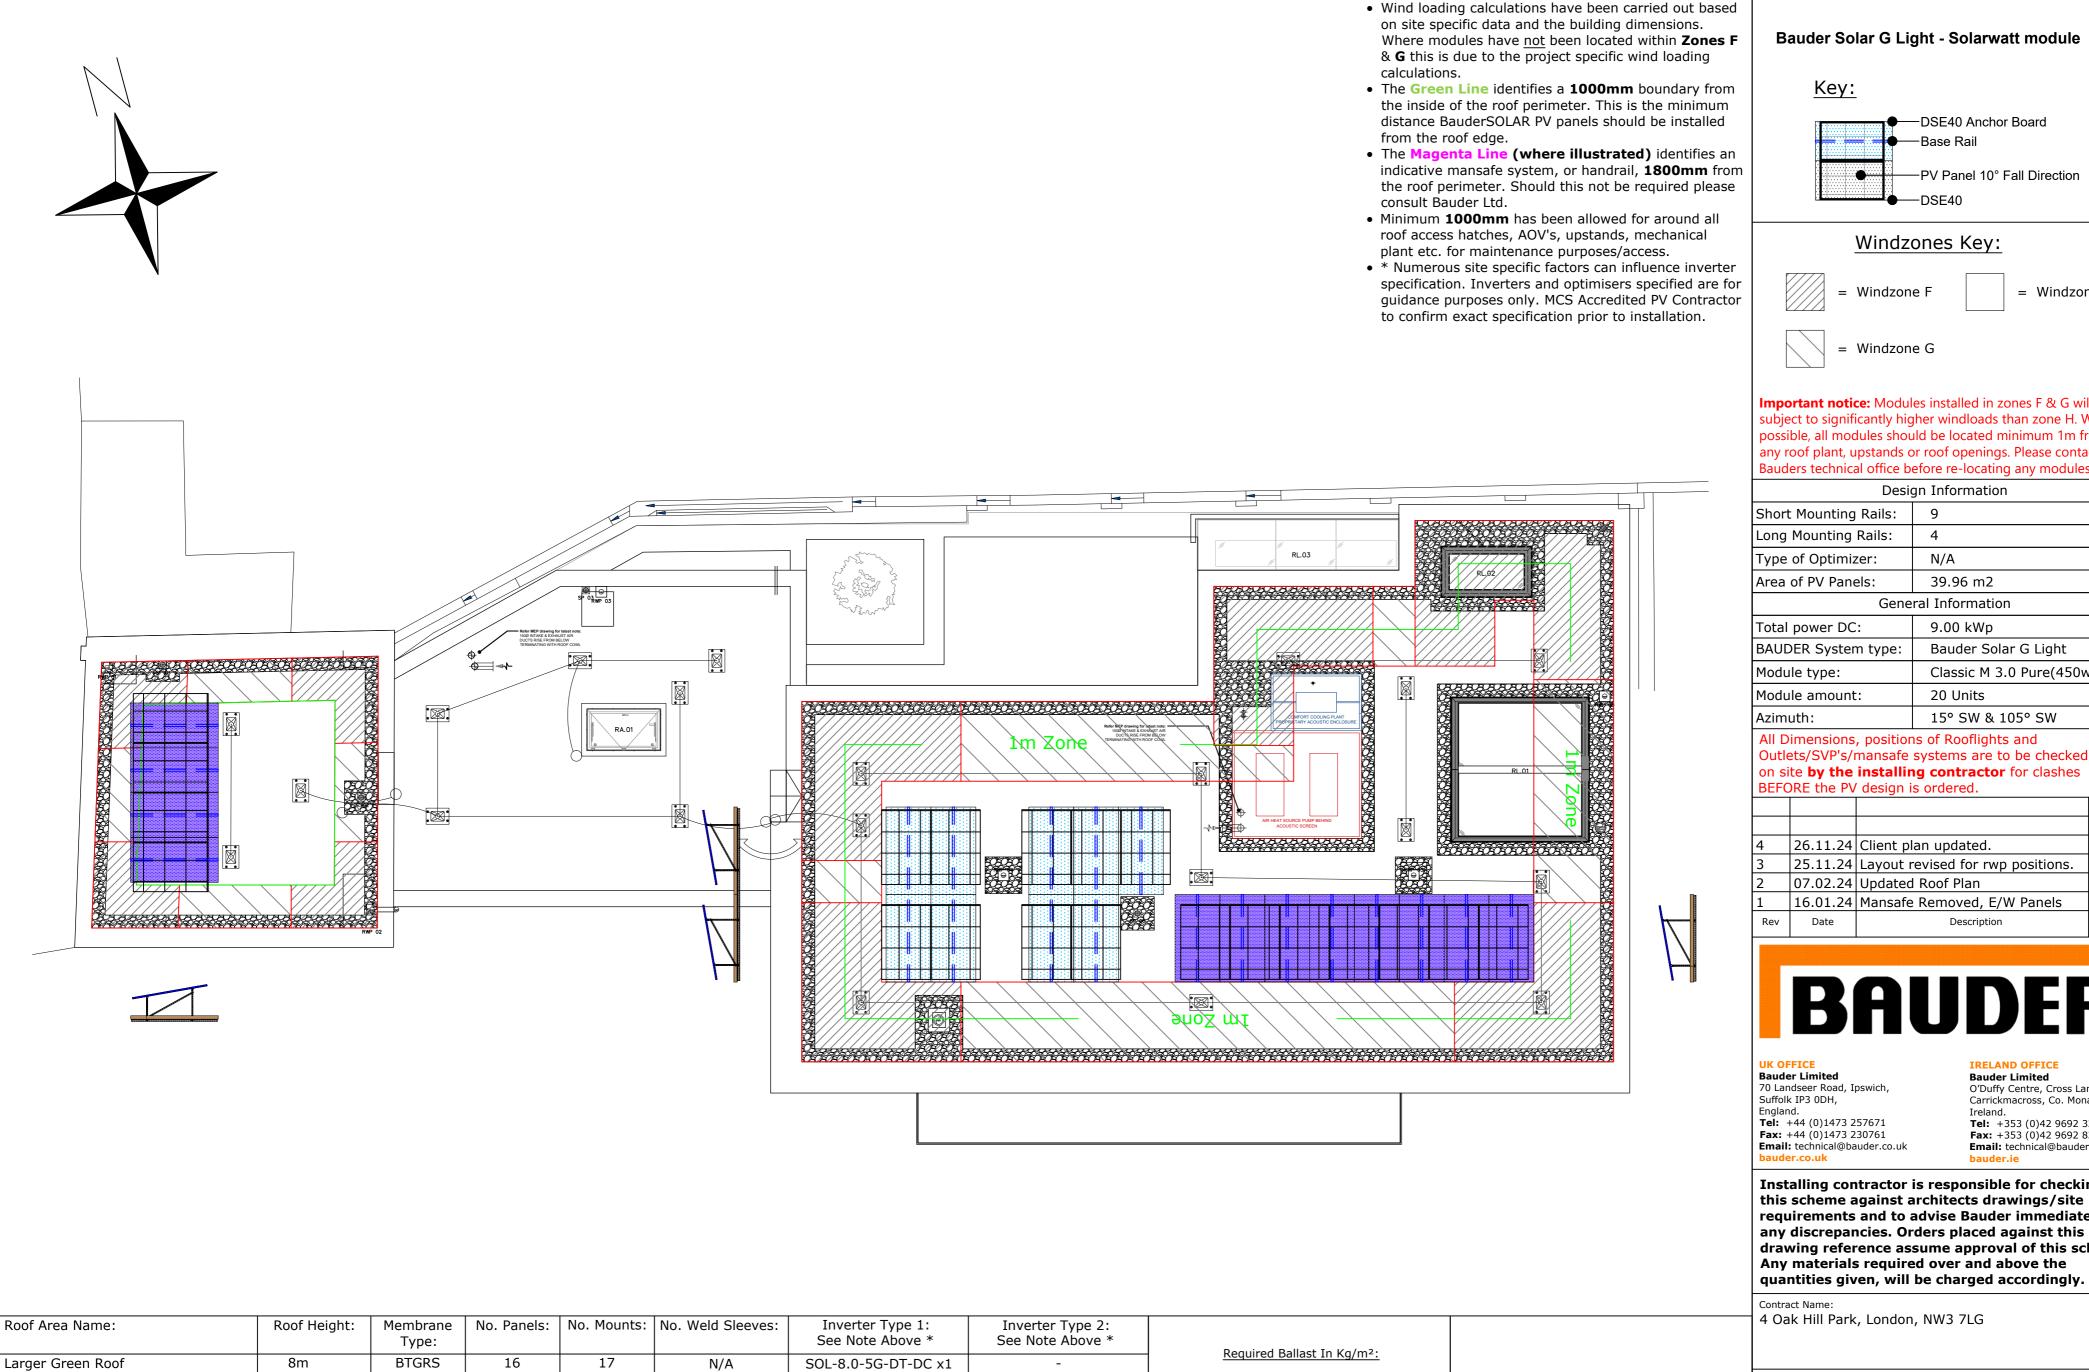

**BTGRS** 

4

20

4

21

-

N/A

8m

Smaller Green Roof

Total Parts Required:

## Bauder Solar G Light - Solarwatt module

## Key:



## Windzones Key:



= Windzone G

**Important notice:** Modules installed in zones F & G will be subject to significantly higher windloads than zone H. Where possible, all modules should be located minimum 1m from any roof plant, upstands or roof openings. Please contact Bauders technical office before re-locating any modules

| Desi                  | gn Information            |  |  |
|-----------------------|---------------------------|--|--|
| Short Mounting Rails: | 9                         |  |  |
| Long Mounting Rails:  | 4                         |  |  |
| Type of Optimizer:    | N/A                       |  |  |
| Area of PV Panels:    | 39.96