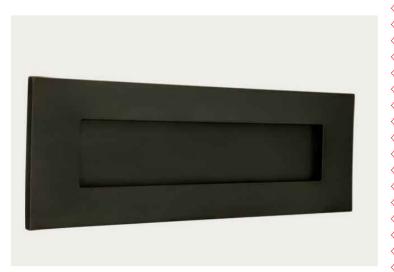

HD Letter Plate TBC

701.) Banham Letter Plate in Dark bronze
330 x 100mm

KATHRYN LEVITT DESIGN LTD Goodwin House, 5 Union court, Richmond London, Surrey TW9 1AA Tel 020 8948 1223 e: ideas@kathrynlevittdesign.com