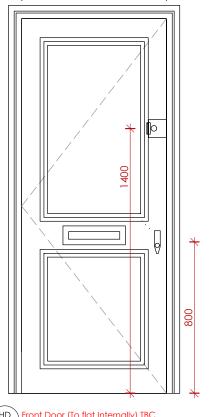

## REV A - TBC if door to be supplied by KLD or Landlord

Site dimension

HD Front Door (To flat Internally) TBC V01.1 Ahmarra Blenheim 2A 2 Panels or similar to be approved by KLD, painted in Farrow and Ball Wevet No. 273, Estate Eggshell Flat (FP) Panel styles, APM 1 Moulding profile 30min Fire rated

HD Night latch & Lock set TBC

101. Banham L2000 and M2002Lock Set Dark bronze Ix Banham L2000 Lock
Ix Banham M2002 Deadlock
Ix Banham M2002 Striker plate
Ix L2000 Striker plate
Ix Banham door pull
Ix Banham Security rose

HD Letter Plate TBC

701.) Banham Letter Plate in Dark bronze
330 x 100mm

KATHRYN LEVITT DESIGN LTD Goodwin House, 5 Union court, Richmond London, Surrey TW9 1AA Tel 020 8948 1223 e: ideas@kathrynlevittdesign.com