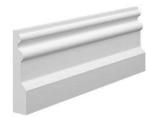

HD Architrave TBC

701.) Front door
1:5
Ist Floor
Pointed in Farrow and Ball
Wevet No. 273, Estate
Eggshell

HD Architrave TBC

701.) Skirting world MDF NTS
Colonial
Painted in Farrow and Ball
Wevet No. 273, Estate
Eggshell