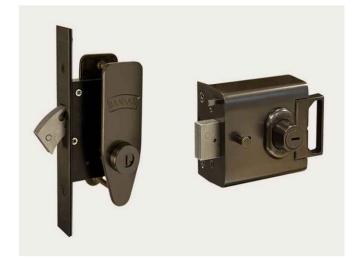

HD Night latch & Lock set TBC

101. Banham L2000 and M2002Lock Set Dark bronze Ix Banham L2000 Lock
Ix Banham M2002 Deadlock
Ix Banham M2002 Striker plate
Ix L2000 Striker plate
Ix Banham door pull
Ix Banham Security rose

2x Banham MK III Key

B Notes and scales updated 12/02/25
A Front door to be supplied by KLD or Landlord - TBC, Security alarm tbc 23/01/25
Rev: Description: Date:

Front Door Proposed Detail

NTS

Kathryn Levitt Design