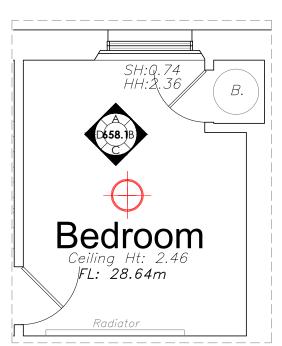

1:50

Scale Bar 1:50 Scale Bar 1:25 0.5m 1m 1.5m 2m 2.5m

| Rev:   | Description: |                                   | Date: |
|--------|--------------|-----------------------------------|-------|
| Title: |              |                                   | •     |
|        |              | Kids' Bedroom Existing Elevations |       |