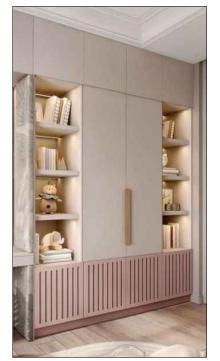

## SANITARY WARE SPECIFICATION

JO-02 Wardrobe as per concept image to include

- 1x tall unit with hinged doors on soft close hinges, sprayed in matt lacquer to match F&B Great white No. 2006. Pull handles in stained oak to match KLD sample. Ix internal hanging rail and 1x large pull out toy box on castors, with slatted fronts sprayed in matt lacquer to match Dulux Sof Stone, 17222, 80YR59089, W56 Light base. LED lighting to shelf above hanging rail

  1x tall unit to house FCU unit. Hinged doors on soft close hinges,
- sprayed in matt lacquer to match F&B Great white No. 2006. Pull handles in stained oak to match KLD sample. 3x internal shelves and 3x shallow drawers with finger pull detail and slatted fronts sprayed in matt lacquer to match Dulux Sof Stone, 17222, 80YR59089, W56 Light base. LED lighting to top shelf. FCU Inlet and outlet grille at top and bottom to match wardrobe finish.
- 3x double and 1x single upper unit with hinged doors and 1x internal adjustable shelf each, sprayed in matt lacquer to match F&B Great white No. 2006
- Plinth and all infill panels sprayed in matt lacquer to match F&B Great white No. 2006. All internals in XyloCleaf tbc
- Dressing table with 2x drawers on push catch sprayed in matt lacquer to match Dulux Sof Stone, 17222, 80YR59089, W56 Light base.