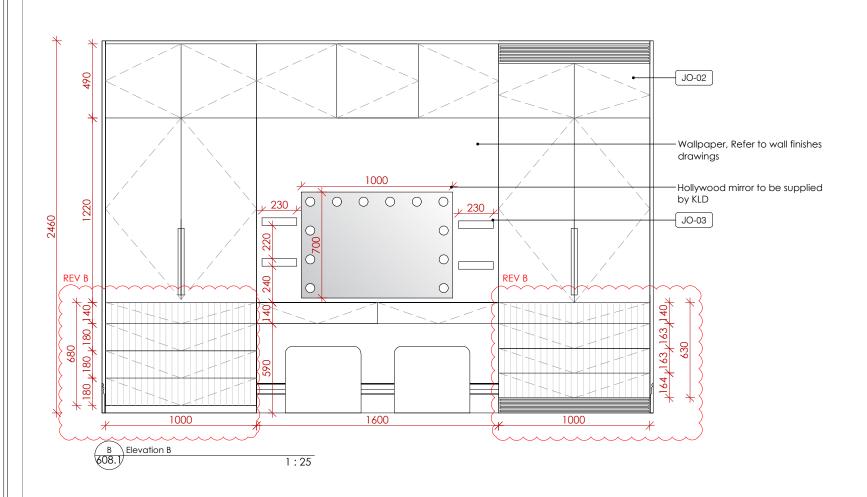

## SANITARY WARE SPECIFICATION

JO-02 Wardrobe as per concept image to include

- 1x tall unit with hinged doors on soft close hinges, sprayed in matt lacquer to match F&B Great white No. 2006. Pull handles in stained oak to match KLD sample. Ix internal hanging rail and 1x large pull out toy box on castors, with slatted fronts sprayed in matt lacquer to match Dulux Sof Stone, 17222, 80YR59089, W56 Light base. LED lighting to shelf above hanging rail

  1x tall unit to house FCU unit. Hinged doors on soft close hinges,
- sprayed in matt lacquer to match F&B Great white No. 2006. Pull handles in stained oak to match KLD sample. 3x internal shelves and 3x shallow drawers with finger pull detail and slatted fronts sprayed in matt lacquer to match Dulux Sof Stone, 17222, 80YR59089, W56 Light base. LED lighting to top shelf. FCU Inlet and outlet grille at top and bottom to match wardrobe finish.
- 3x double and 1x single upper unit with hinged doors and 1x internal adjustable shelf each, sprayed in matt lacquer to match F&B Great white No. 2006
- Plinth and all infill panels sprayed in matt lacquer to match F&B Great white No. 2006. All internals in XyloCleaf tbc
- Dressing table with 2x drawers on push catch sprayed in matt lacquer to match Dulux Sof Stone, 17222, 80YR59089, W56 Light base.

JO-03 4x 50mm Wall Shelves sprayed in matt lacquer to match Dulux Soft Stone, 17222, 80YR59089, W56 Light base.

KLD DESIGN INTENT ONLY DRAWING. PLEASE NOTE ALL DIMENSIONS ARE APPROXIMATE AND SUBJECT TO SITE SURVEY.