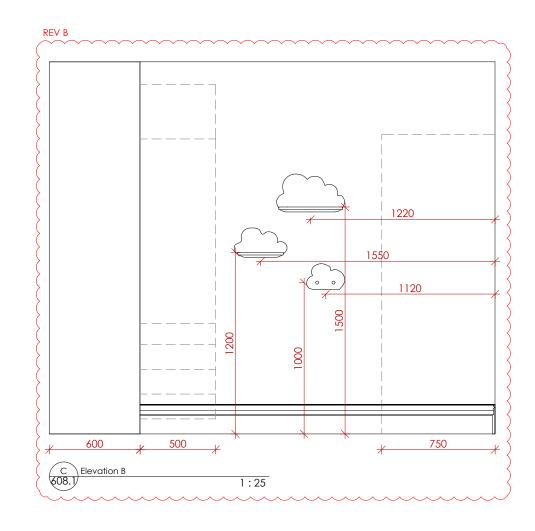

JO-03 4x 50mm Wall Shelves sprayed in matt lacquer to match Dulux Soft Stone, 17222, 80YR59089, W56 Light base.

KLD DESIGN INTENT ONLY DRAWING. PLEASE NOTE ALL DIMENSIONS ARE APPROXIMATE AND SUBJECT TO SITE SURVEY.