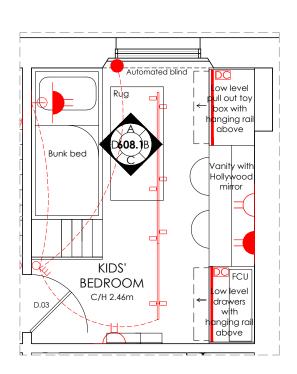

## SANITARY WARE SPECIFICATION

JO-02 Wardrobe as per concept image to include

- 1x tall unit with hinged doors on soft close hinges, sprayed in matt lacquer to match F&B Great white No. 2006. Pull handles in stained oak to match KLD sample. Ix internal hanging rail and 1x large pull out toy box on castors, with slatted fronts sprayed in matt lacquer to match Dulux Sof Stone, 17222, 80YR59089, W56 Light base. LED lighting to shelf above hanging rail

  1x tall unit to house FCU unit. Hinged doors on soft close hinges,
- sprayed in matt lacquer to match F&B Great white No. 2006. Pull handles in stained oak to match KLD sample. 3x internal shelves and 3x shallow drawers with finger pull detail and slatted fronts sprayed in matt lacquer to match Dulux Sof Stone, 17222, 80YR59089, W56 Light base. LED lighting to top shelf. FCU Inlet and outlet grille at top and bottom to match wardrobe finish.
- 3x double and 1x single upper unit with hinged doors and 1x internal adjustable shelf each, sprayed in matt lacquer to match F&B Great white No. 2006
- Plinth and all infill panels sprayed in matt lacquer to match F&B Great white No. 2006. All internals in XyloCleaf tbc
- Dressing table with 2x drawers on push catch sprayed in matt lacquer to match Dulux Sof Stone, 17222, 80YR59089, W56 Light base.

JO-03 4x 50mm Wall Shelves sprayed in matt lacquer to match Dulux Soft Stone, 17222, 80YR59089, W56 Light base.

KLD DESIGN INTENT ONLY DRAWING. PLEASE NOTE ALL DIMENSIONS ARE APPROXIMATE AND SUBJECT TO SITE SURVEY.