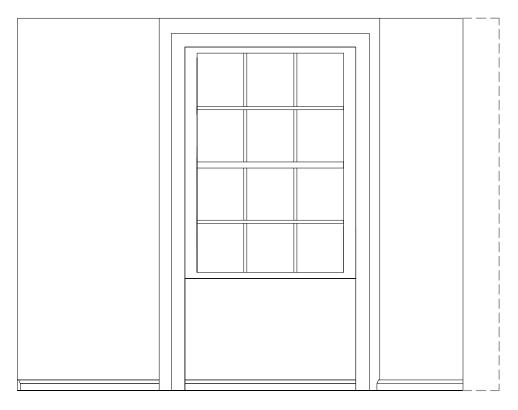

Existing Photos

A Elevation A 658 1:25

Scale Bar 1:50 NTS 2m 3m Scale Bar 1:25 0.5m 1m 1.5m 2.5m

| Description: | Date:        |
|--------------|--------------|
|              |              |
|              | Description: |