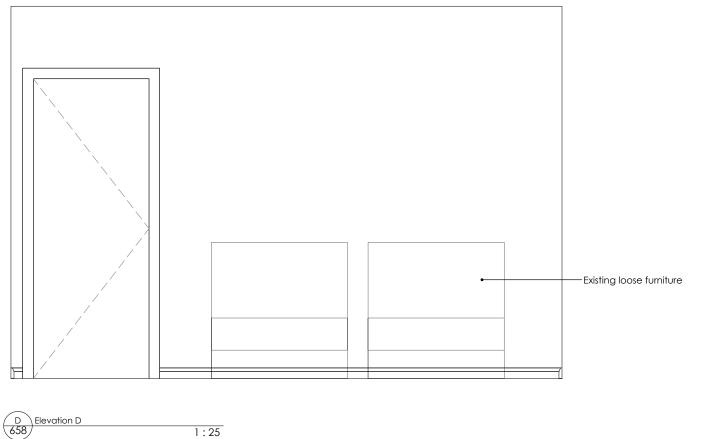

Existing Photos

A Elevation A 658 1:25

Scale Bar 1:50 NTS 2m 3m Scale Bar 1:25 0.5m 1m 1.5m 2.5m

| Description: | Date:        |
|--------------|--------------|
|              |              |
|              | Description: |