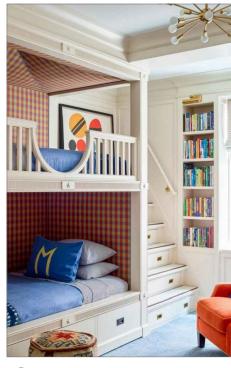

## JOINERY SPECIFICATION

JO-01 Bunk Bed as per concept image to include 5x steps with internal drawers and finger pull detail, handrail and 2x bed slatted base. All in stained oak to match KLD sample. Curtains to top and bottom bed.

> KLD DESIGN INTENT ONLY DRAWING. PLEASE NOTE ALL DIMENSIONS ARE APPROXIMATE AND SUBJECT TO SITE SURVEY.

ALL DRAWINGS ARE SUBJECT TO COST AGREEMENT BEFORE WORKS COMMENCE.

NTS

|       | Bunk Bed Concept Image |
|-------|------------------------|
| (808) |                        |