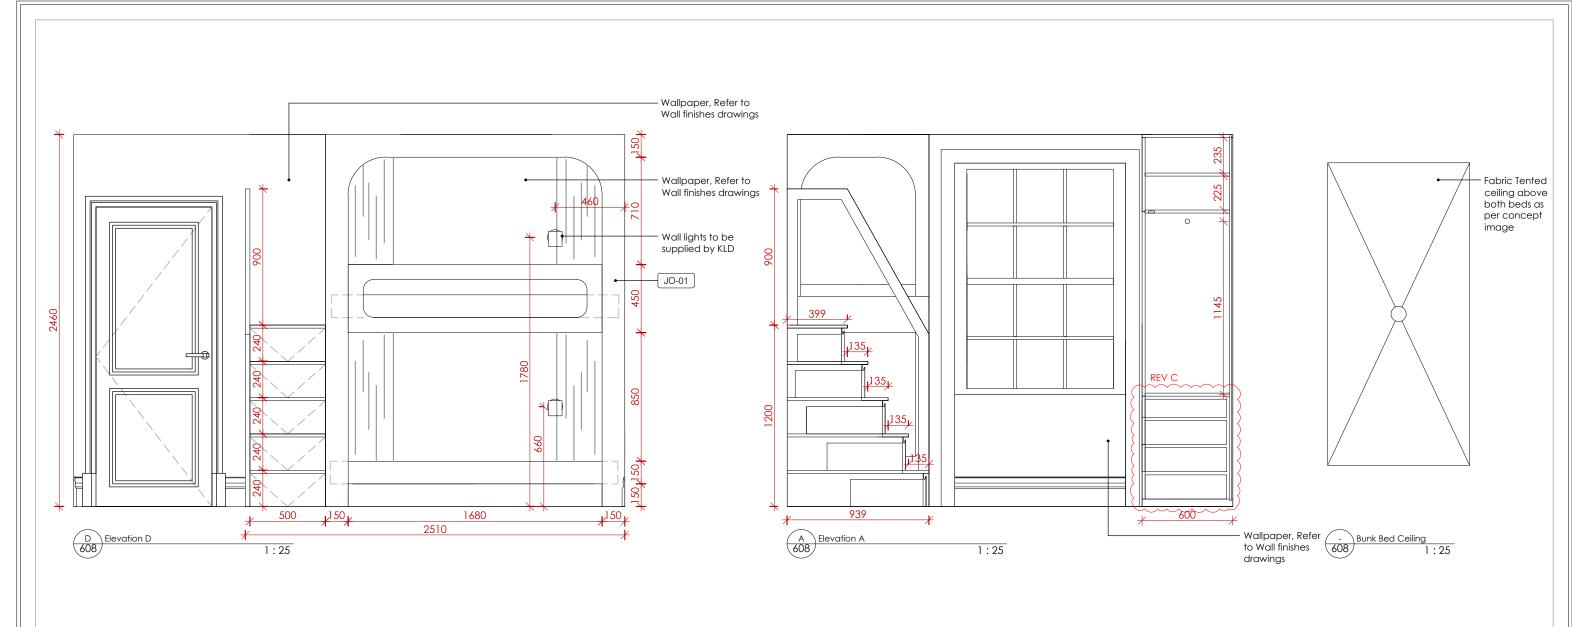

## JOINERY SPECIFICATION

JO-01 Bunk Bed as per concept image to include 5x steps with internal drawers and finger pull detail, handrail and 2x bed slatted base. All in stained oak to match KLD sample. Curtains to top and bottom bed.

| С      | 2x Wall shelves added, Drawers dimensions updated          | 23/01/25 |
|--------|------------------------------------------------------------|----------|
| В      | Wall lights style and position updated                     | 08/01/25 |
| Α      | Bunk bed curtains and tented ceiling added, Coving removed | 13/12/24 |
| Rev:   | Description:                                               | Date:    |
| Title: |                                                            |          |