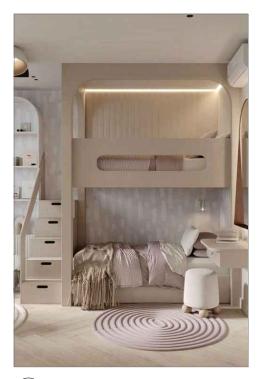

## JOINERY SPECIFICATION

JO-01 Bunk Bed as per concept image to include 5x steps with internal drawers and finger pull detail, handrail and 2x bed slatted base. All in stained oak to match KLD sample. Curtains to top and bottom bed.

> KLD DESIGN INTENT ONLY DRAWING. PLEASE NOTE ALL DIMENSIONS ARE APPROXIMATE AND SUBJECT TO SITE SURVEY.

ALL DRAWINGS ARE SUBJECT TO COST AGREEMENT BEFORE WORKS COMMENCE.

NTS

|       | Bunk Bed Concept Image |
|-------|------------------------|
| (808) |                        |