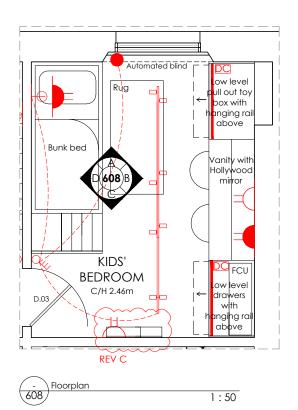

Kids' Bedroom Proposed Elevations

Kathryn Levitt Design

KATHRYN LEVITT DESIGN LTD odwin House, 5 Union court, Richmond London, Surrey TW9 1AA Tel 020 8948 1223 e: ideas@kathrynlevittdesign.com

Client: Ms Elizabeth Owens

| Property Site: Charrington Street |                 |               |  |
|-----------------------------------|-----------------|---------------|--|
| <b>Job No:</b> 1690               | Drawing No: 608 | Revision: C   |  |
| Scale:1:50,1:25@A3                | Date: 25.09.24  | Drawn by: ERB |  |