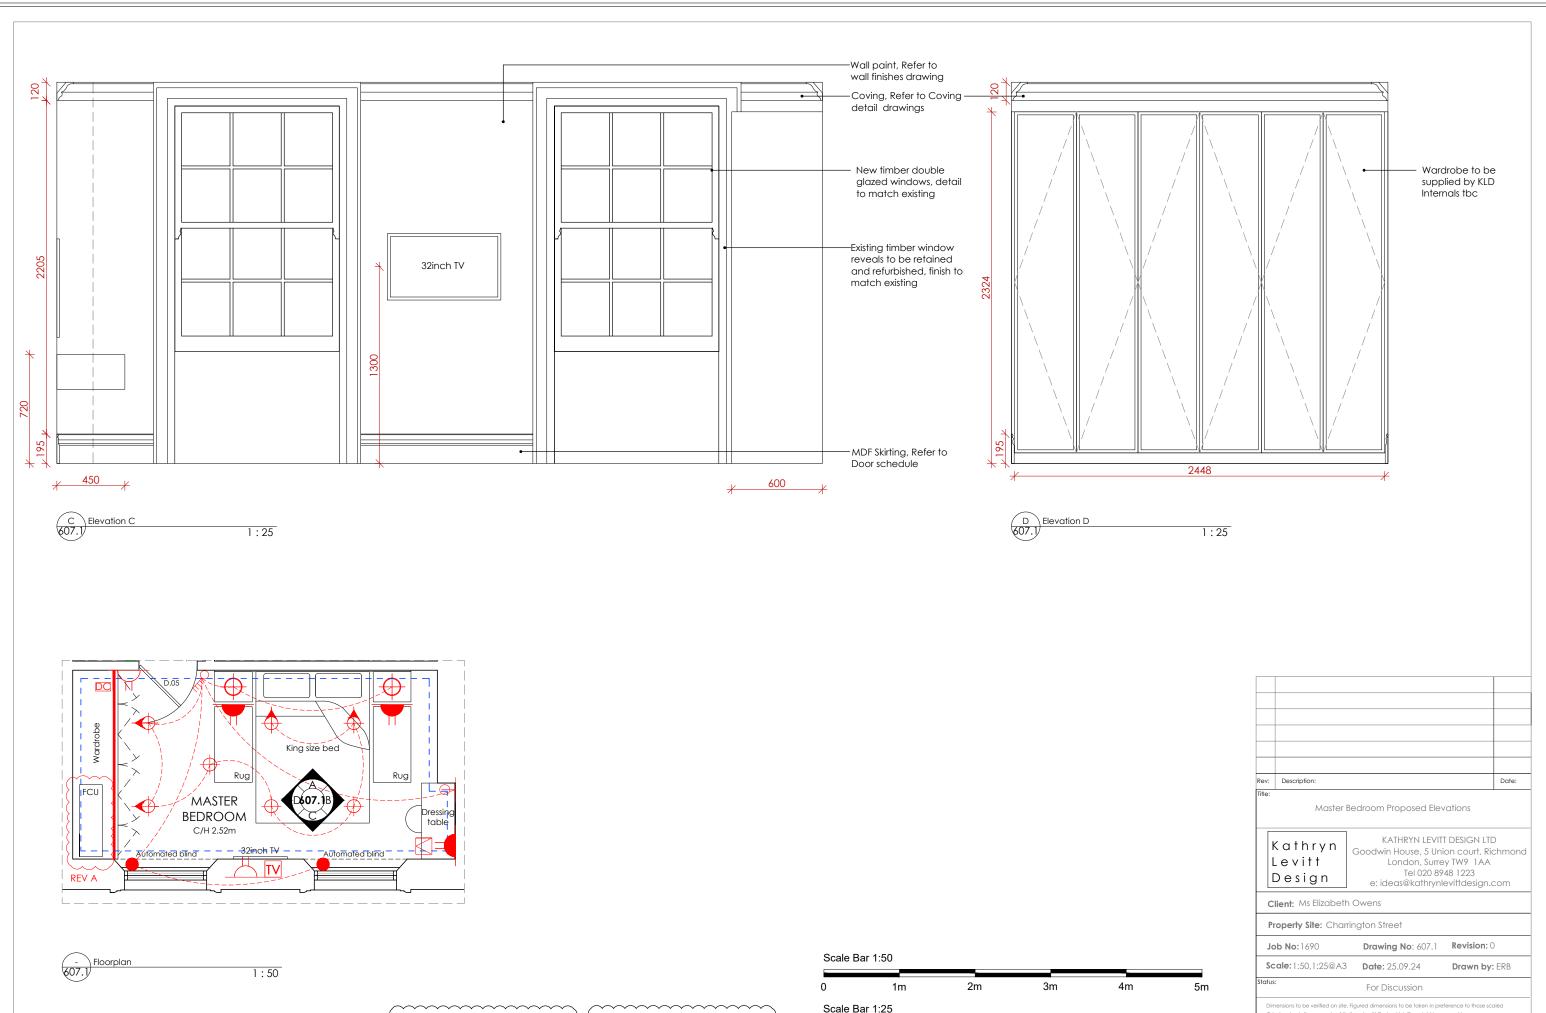

KLD DESIGN INTENT ONLY DRAWING. PLEASE NOTE ALL DIMENSIONS ARE APPROXIMATE AND SUBJECT TO SITE SURVEY. \_\_\_\_\_

ALL DRAWINGS ARE SUBJECT TO COST AGREEMENT BEFORE WORKS COMMENCE. ·····

Scale Bar 1:25 0 0.5m 1m 1.5m 2m

Dimensions to be verified on site. Figured dimensions to be taken in preference to those scaled This drawing is the property of Kathryn Levitt Design Ltd. Copyright is reserved by them and the drawing is sixued on the condition that it is not copied, reproduced, retained or disclosed to any unauthorised person either wholly or in part without the consent in writing of Kathryn Levitt Design Ltd. Registered in England and Wales No. 4986703 Registered Office 1 Park Road, Hampton Wick, Kingston Upon Thames, Surrey KT1 4AS