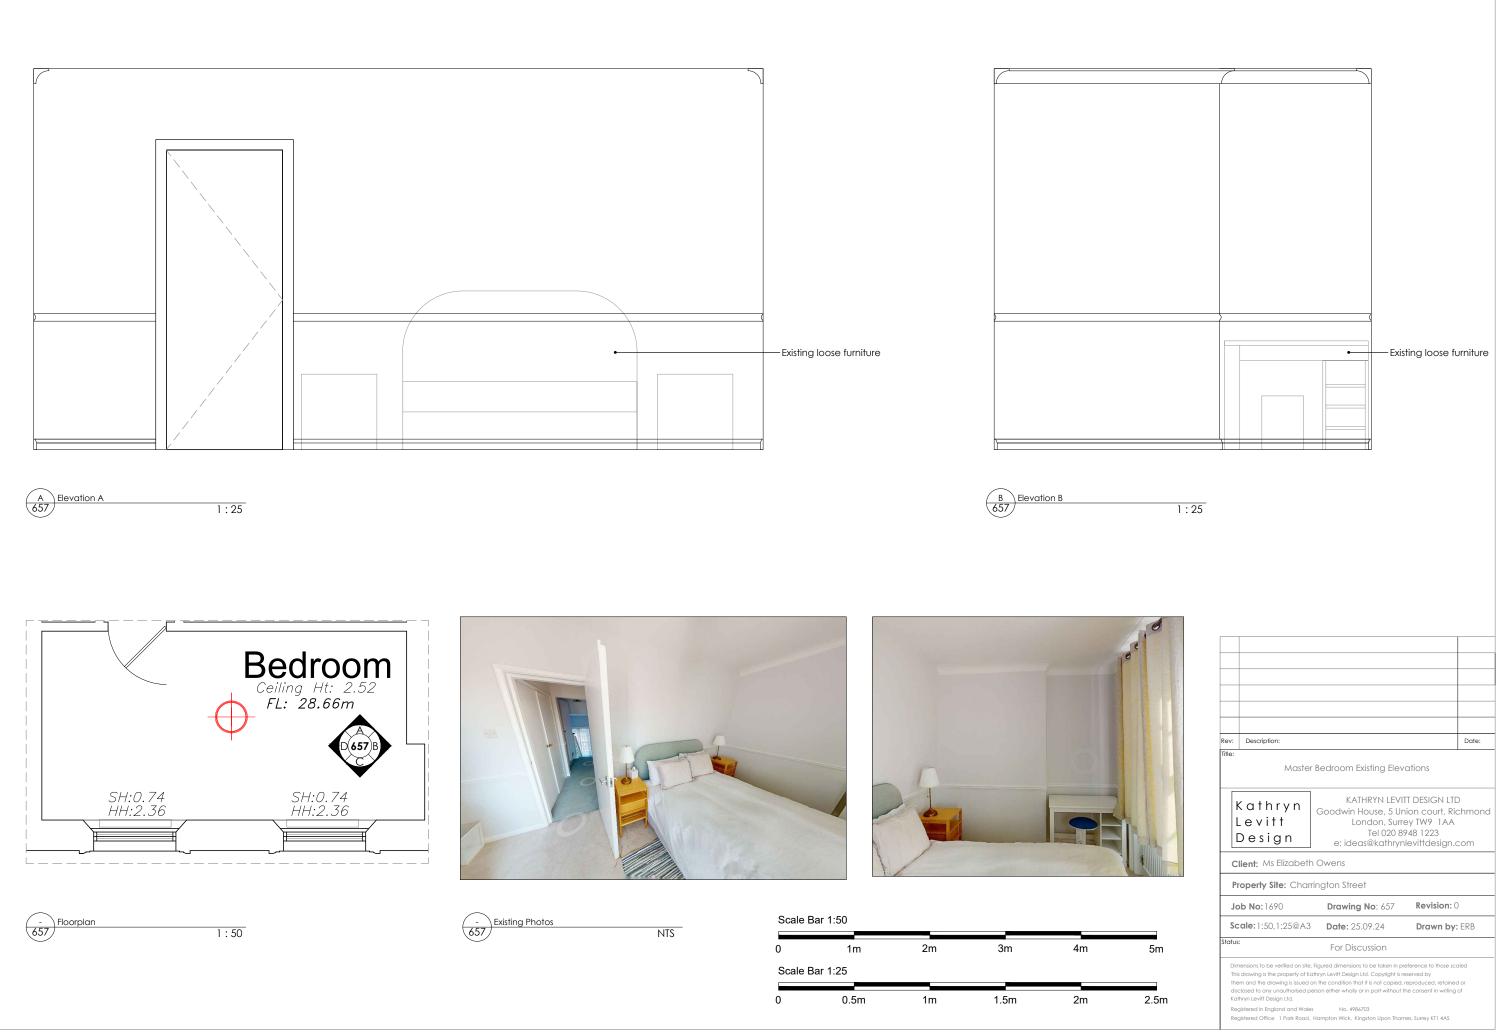

| Rev:                        | Description:                                                   |                                                                                                                                                                                |                                 | C    |
|-----------------------------|----------------------------------------------------------------|--------------------------------------------------------------------------------------------------------------------------------------------------------------------------------|---------------------------------|------|
| Title:                      | Master                                                         | Bedroom Existing Eleve                                                                                                                                                         | ations                          |      |
| Kathryn<br>Levitt<br>Design |                                                                | KATHRYN LEVITT DESIGN LTD<br>Goodwin House, 5 Union court, Richi<br>London, Surrey TW9 1AA<br>Tel 020 8948 1223<br>e: ideas@kathrynlevittdesign.com                            |                                 |      |
| С                           | lient: Ms Elizabeth                                            | n Owens                                                                                                                                                                        |                                 |      |
| Pr                          | operty Site: Chan                                              | rington Street                                                                                                                                                                 |                                 |      |
| Jo                          | <b>b No:</b> 1690                                              | Drawing No: 657                                                                                                                                                                | Revision:                       | )    |
| <b>Scale:</b> 1:50,1:25@A3  |                                                                | Date: 25.09.24                                                                                                                                                                 | Drawn by:                       | E    |
| Status                      | :                                                              | For Discussion                                                                                                                                                                 |                                 |      |
| This<br>the<br>disc         | drawing is the property of Ko<br>m and the drawing is issued o | Figured dimensions to be taken in pre<br>athryn Levitt Design Ltd. Copyright is re-<br>on the condition that it is not copied, re<br>erson either wholly or in part without th | erved by<br>eproduced, retained | d or |
|                             | gistered in England and Wale                                   | s No. 4986703<br>Hampton Wick, Kinaston Upon Tham                                                                                                                              | Sumou KT1 445                   |      |