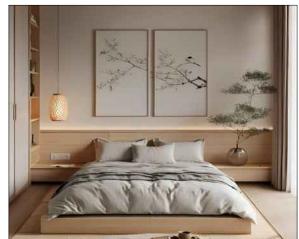

## JOINERY WARE SPECIFICATION

Headboard as per concept image with upholstered middle section, with 2x bedside drawers on push catch. All in stained oak to match KLD sample. JO-01

Wall mounted dressing table in stained oak to match KLD sample, with 2x drawers on push catch

KLD DESIGN INTENT ONLY DRAWING. PLEASE NOTE ALL DIMENSIONS ARE APPROXIMATE AND SUBJECT TO SITE SURVEY. 

ALL DRAWINGS ARE SUBJECT TO COST AGREEMENT BEFORE WORKS COMMENCE.

NTS

Headboard Concept Image

| В      | MB Wall light updated and moved      | 08/01/25 |  |
|--------|--------------------------------------|----------|--|
| Α      | Padded headboard added and FCU added | 13/12/24 |  |
| Rev:   | Description:                         | Date:    |  |
| litle: |                                      |          |  |