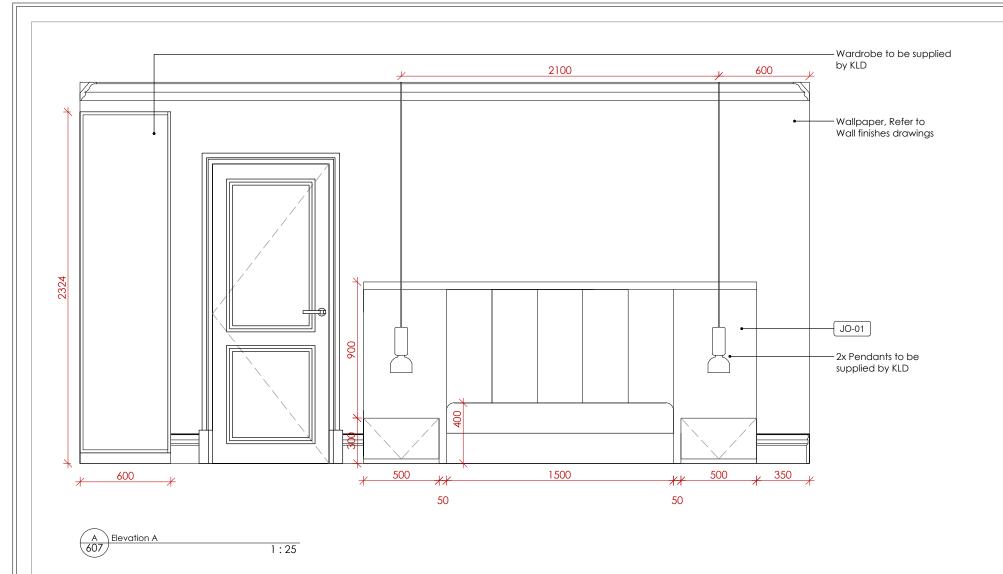

## JOINERY WARE SPECIFICATION

Headboard as per concept image with upholstered middle section, with 2x bedside drawers on push catch. All in stained oak to match KLD sample. JO-01

Wall mounted dressing table in stained oak to match KLD sample, with 2x drawers on push catch

KLD DESIGN INTENT ONLY DRAWING. PLEASE NOTE ALL DIMENSIONS ARE APPROXIMATE AND SUBJECT TO SITE SURVEY. 

ALL DRAWINGS ARE SUBJECT TO COST AGREEMENT BEFORE WORKS COMMENCE.

NTS

Headboard Concept Image

| В      | MB Wall light updated and moved      | 08/01/25 |  |
|--------|--------------------------------------|----------|--|
| Α      | Padded headboard added and FCU added | 13/12/24 |  |
| Rev:   | Description:                         | Date:    |  |
| litle: |                                      |          |  |