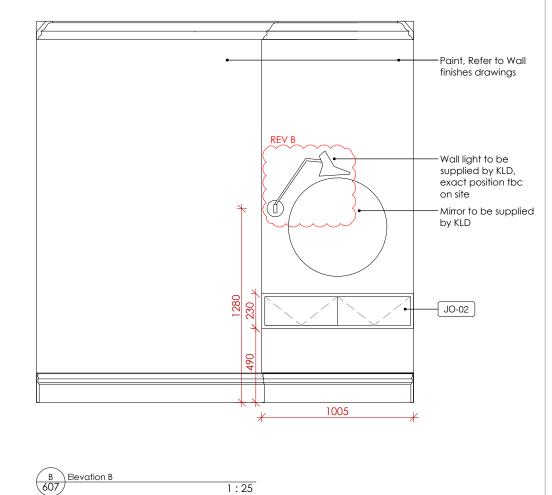

## JOINERY WARE SPECIFICATION

Headboard as per concept image with upholstered middle section, with 2x bedside drawers on push catch. All in stained oak to match KLD sample. JO-01

Wall mounted dressing table in stained oak to match KLD sample, with 2x drawers on push catch

KLD DESIGN INTENT ONLY DRAWING. PLEASE NOTE ALL DIMENSIONS ARE APPROXIMATE AND SUBJECT TO SITE SURVEY. 

ALL DRAWINGS ARE SUBJECT TO COST AGREEMENT BEFORE WORKS COMMENCE.

NTS

Headboard Concept Image

| В      | MB Wall light updated and moved      | 08/01/25 |  |
|--------|--------------------------------------|----------|--|
| Α      | Padded headboard added and FCU added | 13/12/24 |  |
| Rev:   | Description:                         | Date:    |  |
| litle: |                                      |          |  |