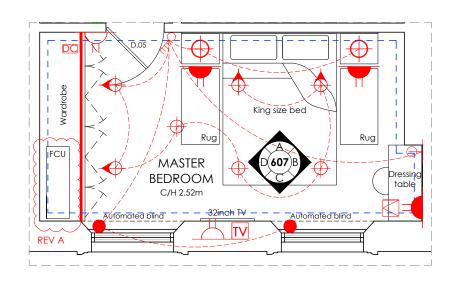

1:25



1:50

Floorplan 607

## JOINERY WARE SPECIFICATION

Headboard as per concept image with upholstered middle section, with 2x bedside drawers on push catch. All in stained oak to match KLD sample. JO-01

Wall mounted dressing table in stained oak to match KLD sample, with 2x drawers on push catch



KLD DESIGN INTENT ONLY DRAWING. PLEASE NOTE ALL DIMENSIONS ARE APPROXIMATE AND SUBJECT TO SITE SURVEY. 

ALL DRAWINGS ARE SUBJECT TO COST AGREEMENT BEFORE WORKS COMMENCE.



NTS

Headboard Concept Image

| В      | MB Wall light updated and moved      | 08/01/25 |  |
|--------|--------------------------------------|----------|--|
| Α      | Padded headboard added and FCU added | 13/12/24 |  |
| Rev:   | Description:                         | Date:    |  |
| litle: |