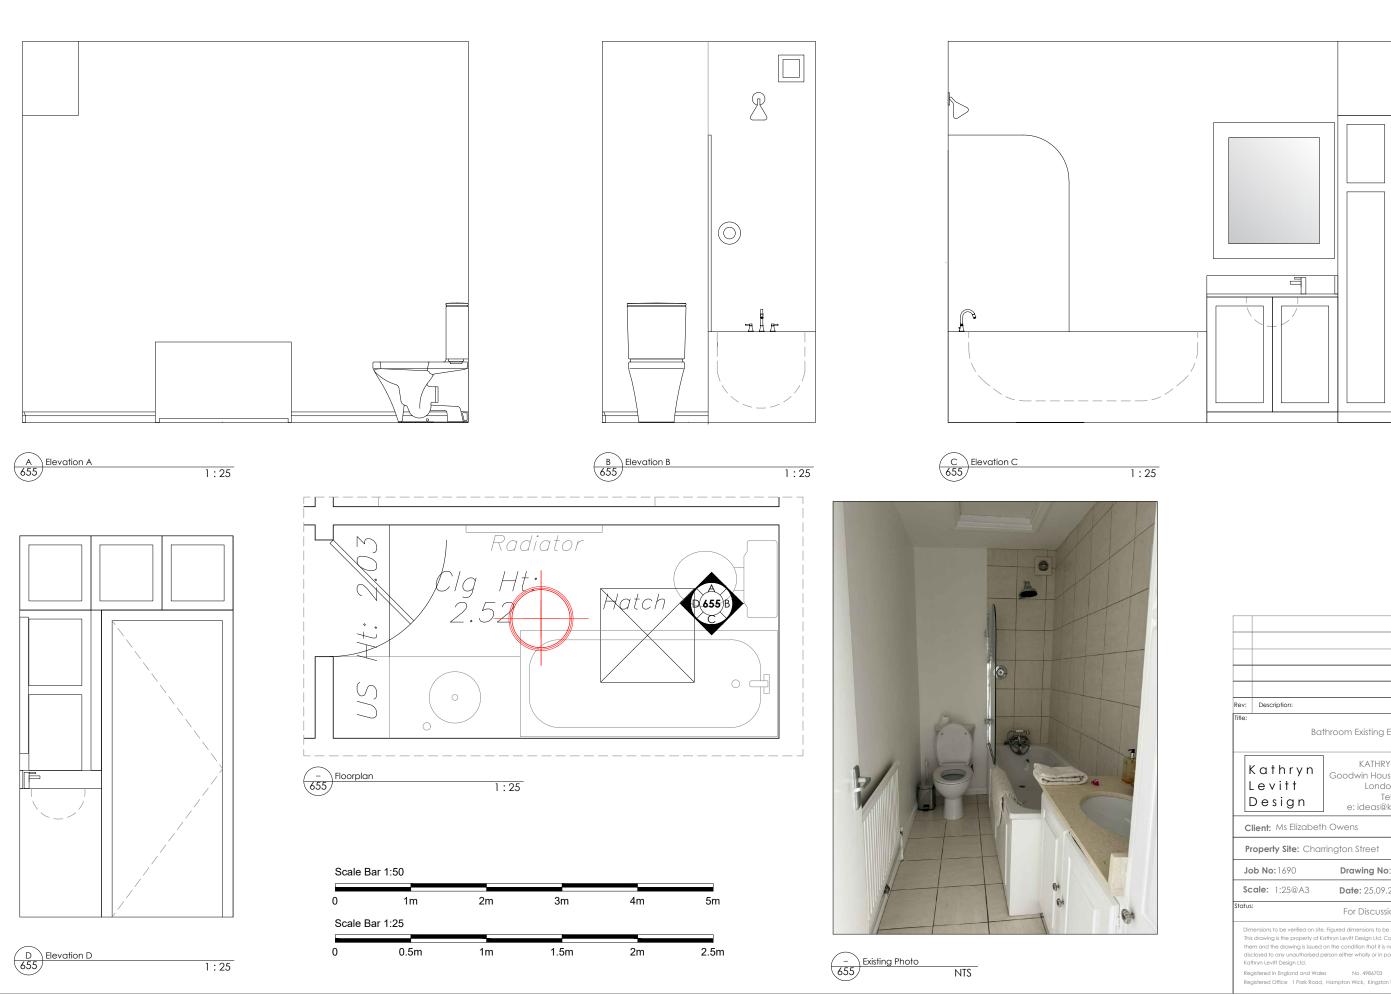

| ev:                                      | Description:                                                                                                               |                                                                                                                                                        | Date:                                                           |
|------------------------------------------|----------------------------------------------------------------------------------------------------------------------------|--------------------------------------------------------------------------------------------------------------------------------------------------------|-----------------------------------------------------------------|
| itle:                                    | Ва                                                                                                                         | throom Existing Elevatio                                                                                                                               | ins                                                             |
|                                          | Kathryn<br>Levitt<br>Design                                                                                                | KATHRYN LEVITT DESIGN LTD<br>Goodwin House, 5 Union court, Richmond<br>London, Surrey TW9 1AA<br>Tel 020 8948 1223<br>e: ideas@kathrynlevittdesign.com |                                                                 |
| С                                        | i <b>lient:</b> Ms Elizabet                                                                                                | h Owens                                                                                                                                                |                                                                 |
| P                                        | roperty Site: Chai                                                                                                         | rrington Street                                                                                                                                        |                                                                 |
|                                          | h N 1 (00                                                                                                                  | Drawing No: 655                                                                                                                                        | Revision: 0                                                     |
| Jo                                       | <b>bb No:</b> 1690                                                                                                         |                                                                                                                                                        |                                                                 |
|                                          | cale: 1:25@A3                                                                                                              | Date: 25.09.24                                                                                                                                         | Drawn by: ERB                                                   |
| Sc                                       | cale: 1:25@A3                                                                                                              | Date: 25.09.24<br>For Discussion                                                                                                                       | Drawn by: ERB                                                   |
| Sc<br>itatus<br>Dir<br>Thi<br>the<br>dis | cale: 1:25@A3<br>s:<br>mensions to be verified on site<br>is drawing is the property of K<br>erm and the drawing is issued |                                                                                                                                                        | eference to those scaled<br>served by<br>eproduced, retained or |