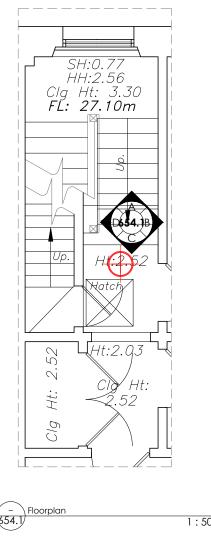

Floorplan 654.1 1:50 C Elevation C 654.1 1:25

Rev: Description: Date:

Second Floor Common Parts Existing Elevations

Kathryn Levitt Design

KATHRYN LEVITT DESIGN LTD Goodwin House, 5 Union court, Richmond London, Surrey TW9 1AA Tel 020 8948 1223 e: ideas@kathrynlevittdesign.com

Client: Ms Elizabeth Owens

Property Site: Charrington Street

Drawing No: 654.1 Revision: 0

**Scale:**1:50,1:25@A3 **Date:** 25.09.24 Drawn by: ERB

For Discussion

Dimensions to be verified on site, Figured dimensions to be taken in preference to those scaled This drawing is the property of Kathryn Levitt Design Ltd. Copyright is reserved by them and the drawing is issued on the condition that it is not copied, reproduced, retained or disclosed to any unauthorised person either wholly or in part without the consent in writing of Kathryn Levitt Design Ltd.