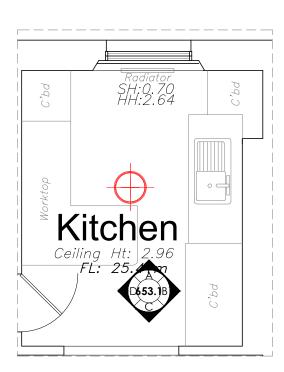

A Elevation A 653.1

| Scale Bar 1:50 |         |    |      |    |      |  |  |
|----------------|---------|----|------|----|------|--|--|
| 0              | 1m      | 2m | 3m   | 4m | 5m   |  |  |
| Scale B        | ar 1:25 |    |      |    |      |  |  |
| 0              | 0.5m    | 1m | 1.5m | 2m | 2.5m |  |  |

Client: Ms Elizabeth Owens

Property Site: Charrington Street

Drawing No: 653.1 Revision: 0

**Scale:** 1:50,1:25 @A3 **Date:** 25.09.24 Drawn by: ERB

For Discussion

Dimensions to be verified on site. Figured dimensions to be taken in preference to those scaled This drawing is the property of Kathryn Levitt Design Ltd. Copyright is reserved by them and the drawing is issued on the condition that it is not copied, reproduced, retained or disclosed to any unauthorised person either wholly or in part without the consent in writing of Kathryn Levitt Design Ltd.