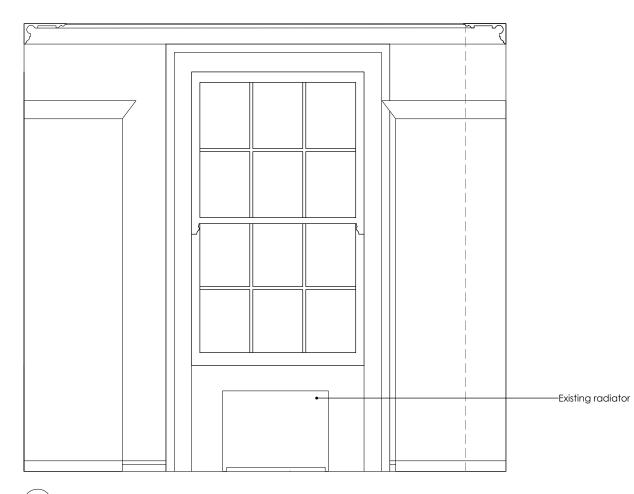

A Elevation A 653.1

| Scale Bar 1:50 |         |    |      |    |      |  |  |
|----------------|---------|----|------|----|------|--|--|
| 0              | 1m      | 2m | 3m   | 4m | 5m   |  |  |
| Scale B        | ar 1:25 |    |      |    |      |  |  |
| 0              | 0.5m    | 1m | 1.5m | 2m | 2.5m |  |  |

| ev:   | Description: | Date: |  |
|-------|--------------|-------|--|
| itle: |              |       |  |

Kitchen Existing Elevations

Kathryn Levitt Design

KATHRYN LEVITT DESIGN LTD Goodwin House, 5 Union court, Richmond London, Surrey TW9 1AA Tel 020 8948 1223 e: ideas@kathrynlevittdesign.com