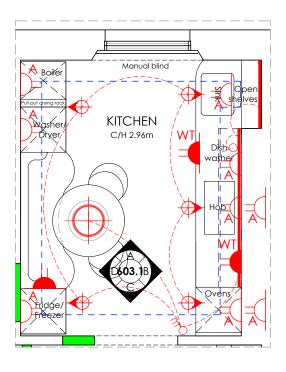

A Elevation A 603.1 1:25

Scale Bar 1:50 1m Scale Bar 1:25 1.5m

> ALL DRAWINGS ARE SUBJECT TO COST AGREEMENT BEFORE WORKS COMMENCE.

KLD DESIGN INTENT ONLY DRAWING. PLEASE

NOTE ALL DIMENSIONS ARE APPROXIMATE AND SUBJECT TO SITE SURVEY.

| ev:   | Description: | Date: |
|-------|--------------|-------|
| itle: |              |       |

Kitchen Proposed Elevations

Kathryn Levitt Design

KATHRYN LEVITT DESIGN LTD Goodwin House, 5 Union court, Richmond London, Surrey TW9 1AA Tel 020 8948 1223 e: ideas@kathrynlevittdesign.com

Client: Ms Elizabeth Owens

Property Site: Charrington Street

Drawing No: 603.1 Revision: 0 **Scale:** 1:50,1:25 @A3 **Date:** 25.09.24 Drawn by: ERB

For Discussion

Dimensions to be verified on site. Figured dimensions to be taken in preference to those scaled This drawing is the property of Kathryn Levitt Design Ltd. Copyright is reserved by them and the drawing is issued on the condition that it is not copied, reproduced, retained or disclosed to any unauthorised person either wholly or in part without the consent in writing of Kathryn Levitt Design Ltd.