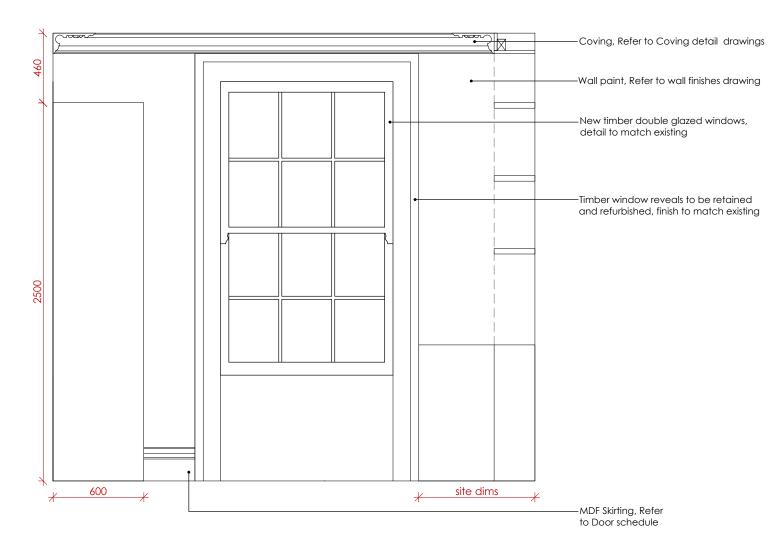

A Elevation A 603.1 1:25

Scale Bar 1:50 1m Scale Bar 1:25 1.5m

> ALL DRAWINGS ARE SUBJECT TO COST AGREEMENT BEFORE WORKS COMMENCE.

KLD DESIGN INTENT ONLY DRAWING. PLEASE

NOTE ALL DIMENSIONS ARE APPROXIMATE AND SUBJECT TO SITE SURVEY.

| ev:   | Description: | Date: |
|-------|--------------|-------|
| itle: |              |       |

Kitchen Proposed Elevations

Kathryn Levitt Design

KATHRYN LEVITT DESIGN LTD Goodwin House, 5 Union court, Richmond London, Surrey TW9 1AA Tel 020 8948 1223 e: ideas@kathrynlevittdesign.com

Client: Ms Elizabeth Owens

Property Site: Charrington Street

Drawing No: 603.1 Revision: 0 **Scale:** 1:50,1:25 @A3 **Date:** 25.09.24 Drawn by: ERB

For Discussion

Dimensions to be verified on site. Figured dimensions to be taken in preference to those scaled This drawing is the property of Kathryn Levitt Design Ltd. Copyright is reserved by them and the drawing is issued on the condition that it is not copied, reproduced, retained or disclosed to any unauthorised person either wholly or in part without the consent in writing of Kathryn Levitt Design Ltd.