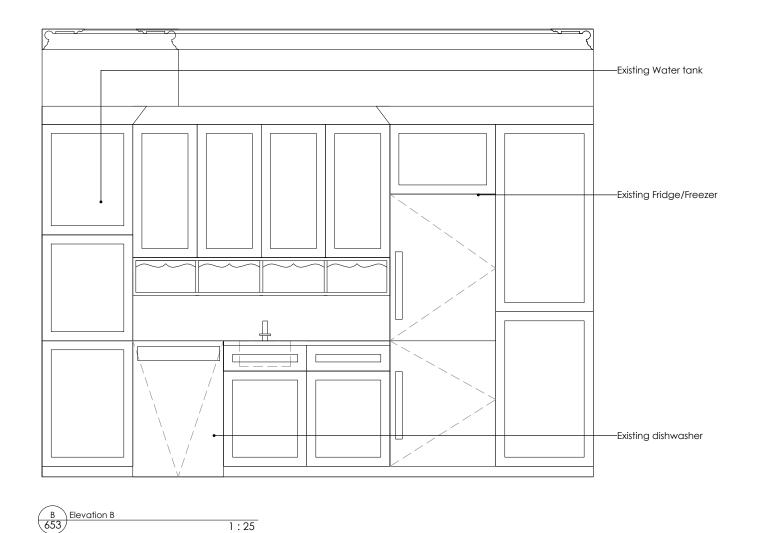

SH:0.70 HH:2.64 Kitchen

1:25

1:25

Scale Bar 1:25

4m

2.5m

Kitchen Existing Elevations

Kathryn Levitt Design