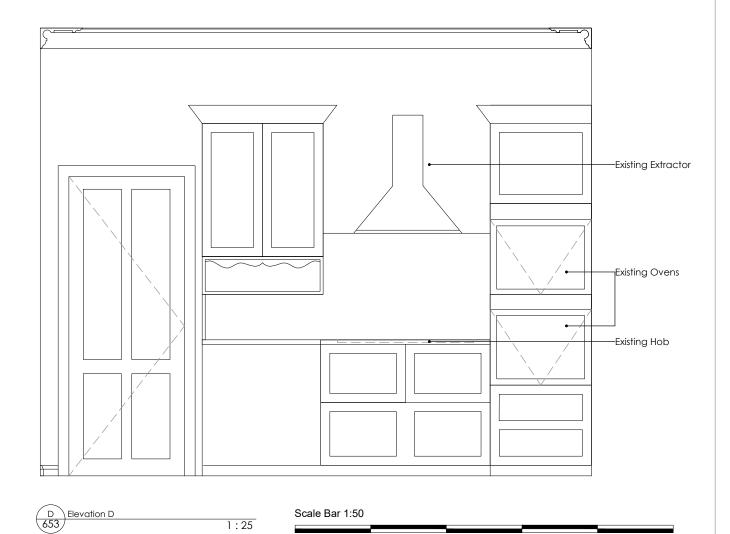

SH:0.70 HH:2.64 Kitchen

1:25

1:25

Scale Bar 1:25

4m

2.5m

Kitchen Existing Elevations

Kathryn Levitt Design