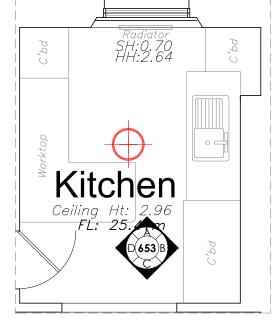

SH:0.70 HH:2.64 Kitchen

1:25

1:25

Scale Bar 1:25

4m

2.5m

Kitchen Existing Elevations

Kathryn Levitt Design

3m

1.5m

Drawing No: 653

**Scale:** 1:50,1:25 @A3 **Date:** 25.09.24 Drawn by: ERB

For Discussion

Dimensions to be verified on site, figured dimensions to be taken in preference to those scaled This drawing is the property of Kathryn Levitt Design Ltd. Copyright is reserved by them and the drawing is issued on the condition that it is not copied, reproduced, retained or disclosed to any unauthorised person either wholly or in part without the consent in writing of Kathryn Levitt Design Ltd.