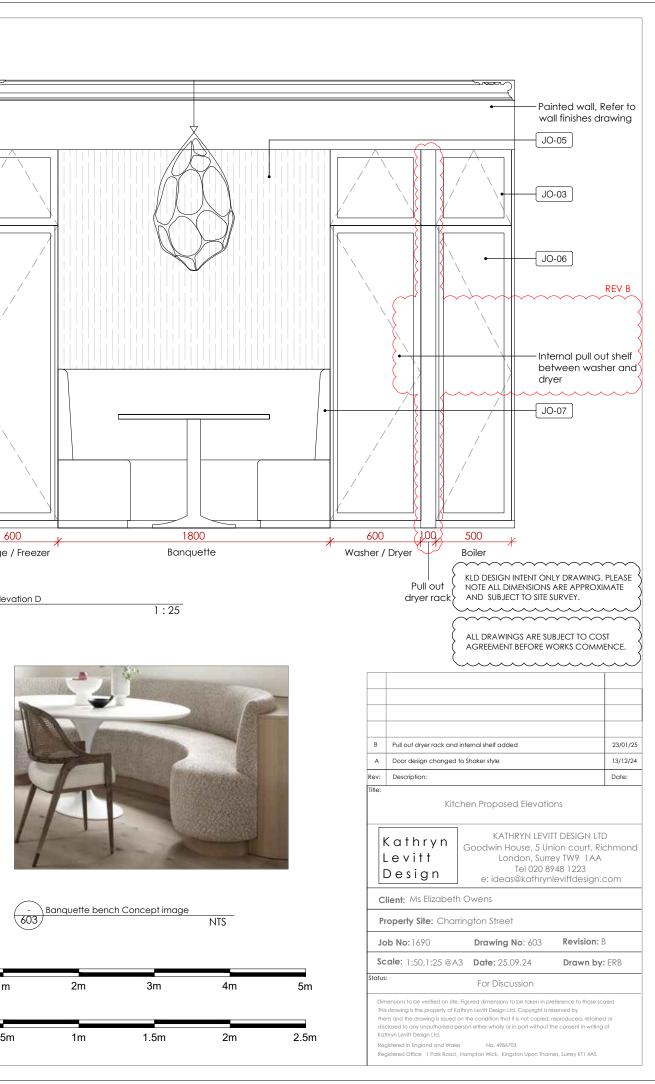

JO-01 36mm Open shelves sprayed in matt lacquer to match Little Greene, French Grey Dark No. 163, with LED strip JO-02 Upper units with clear glass ribbed doors with 20mm bronze frame. Minimal pull handle within frame. JO-03 | Top Units with 50mm shaker style flip up door on push catch, sprayed in matt lacquer to match Little Greene, French Grey Dark No. 163. 1x adjustable internal shelf. JO-04 Bottom Units with 50mm shaker style hinged door or 3 drawers sprayed in matt lacquer to match Little Greene, French Grey Dark No. 163. Finger pull detail on top. JO-05 Slatted wall paneling in stained oak to match KLD sample JO-06 Tall Units with 50mm shaker style hinged door sprayed in matt lacquer to match Little Greene, French Grey Dark No. 163. Finger pull detail on side. JO-07 Upholstered banquette bench as per concept image, fabric to be supplied by KLD