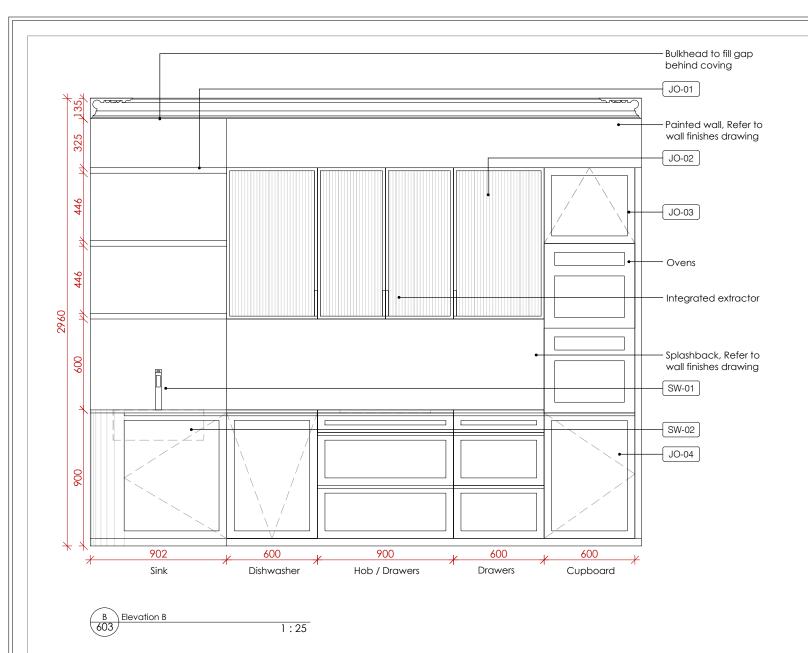

JO-01 36mm Open shelves sprayed in matt lacquer to match Little Greene, French Grey Dark No. 163, with LED strip JO-02 Upper units with clear glass ribbed doors with 20mm bronze frame. Minimal pull handle within frame. JO-03 | Top Units with 50mm shaker style flip up door on push catch, sprayed in matt lacquer to match Little Greene, French Grey Dark No. 163. 1x adjustable internal shelf. JO-04 Bottom Units with 50mm shaker style hinged door or 3 drawers sprayed in matt lacquer to match Little Greene, French Grey Dark No. 163. Finger pull detail on top. JO-05 Slatted wall paneling in stained oak to match KLD sample JO-06 Tall Units with 50mm shaker style hinged door sprayed in matt lacquer to match Little Greene, French Grey Dark No. 163. Finger pull detail on side. JO-07 Upholstered banquette bench as per concept image, fabric to be supplied by KLD

JOINERY SPECIFICATION

SANITARYWARE SPECIFICATION

SW-01 Tap - Quooker Fusion square in patinated brass SW-02 Undermounted sink - Franke, Maris MRG 110-52 Polar White | 125.0688.505

1:50