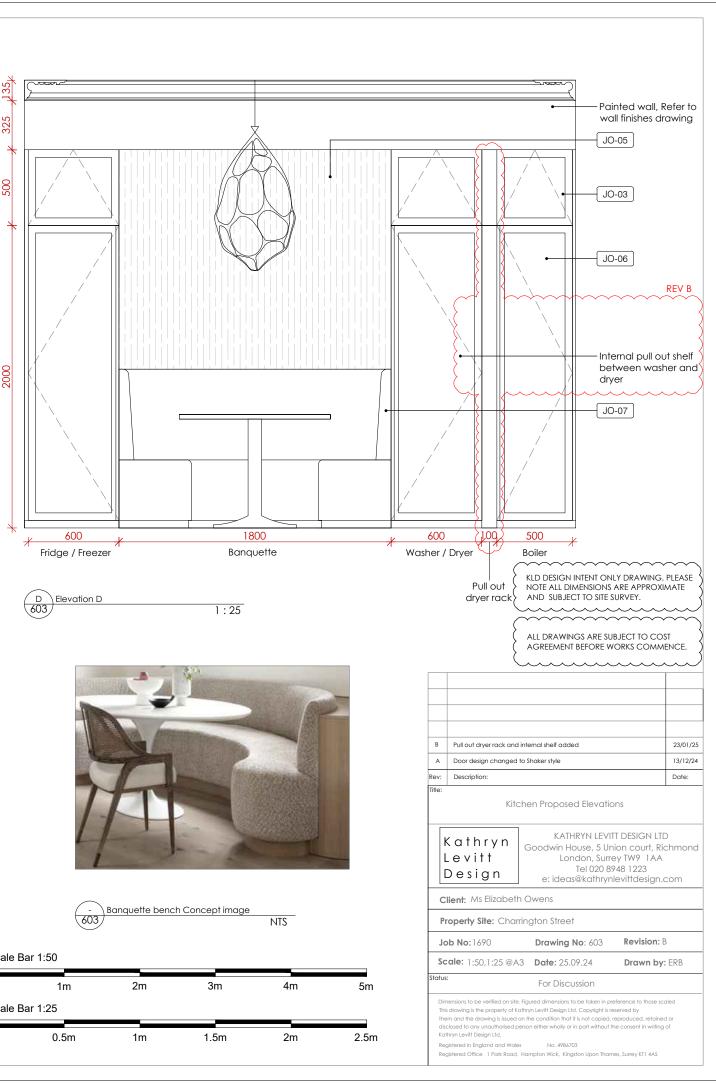

| - Banquette b | ench Concept image |
|---------------|--------------------|
| 603           | NTS                |
| 0             |                    |
|               |                    |

| Scale B | ar 1:50 |    |      |    |  |
|---------|---------|----|------|----|--|
| 0       | 1m      | 2m | 3m   | 4m |  |
| Scale B | ar 1:25 |    |      |    |  |
| 0       | 0.5m    | 1m | 1.5m | 2m |  |

JO-01 36mm Open shelves sprayed in matt lacquer to match Little Greene, French Grey Dark No. 163, with LED strip JO-02 Upper units with clear glass ribbed doors with 20mm bronze frame. Minimal pull handle within frame. JO-03 | Top Units with 50mm shaker style flip up door on push catch, sprayed in matt lacquer to match Little Greene, French Grey Dark No. 163. 1x adjustable internal shelf. JO-04 Bottom Units with 50mm shaker style hinged door or 3 drawers sprayed in matt lacquer to match Little Greene, French Grey Dark No. 163. Finger pull detail on top. JO-05 Slatted wall paneling in stained oak to match KLD sample JO-06 Tall Units with 50mm shaker style hinged door sprayed in matt lacquer to match Little Greene, French Grey Dark No. 163. Finger pull detail on side. JO-07 Upholstered banquette bench as per concept image, fabric to be supplied by KLD