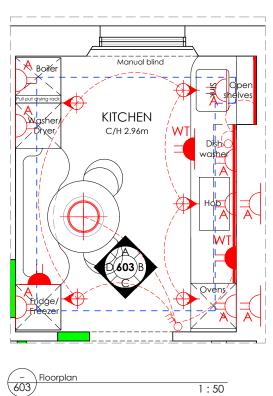

| - Banquette b | ench Concept image |
|---------------|--------------------|
| 603           | NTS                |
| 0             |                    |
|               |                    |

| Scale B | ar 1:50 |    |      |    |  |
|---------|---------|----|------|----|--|
| 0       | 1m      | 2m | 3m   | 4m |  |
| Scale B | ar 1:25 |    |      |    |  |
| 0       | 0.5m    | 1m | 1.5m | 2m |  |



JO-01 36mm Open shelves sprayed in matt lacquer to match Little Greene, French Grey Dark No. 163, with LED strip JO-02 Upper units with clear glass ribbed doors with 20mm bronze frame. Minimal pull handle within frame. JO-03 | Top Units with 50mm shaker style flip up door on push catch, sprayed in matt lacquer to match Little Greene, French Grey Dark No. 163. 1x adjustable internal shelf. JO-04 Bottom Units with 50mm shaker style hinged door or 3 drawers sprayed in matt lacquer to match Little Greene, French Grey Dark No. 163. Finger pull detail on top. JO-05 Slatted wall paneling in stained oak to match KLD sample JO-06 Tall Units with 50mm shaker style hinged door sprayed in matt lacquer to match Little Greene, French Grey Dark No. 163. Finger pull detail on side. JO-07 Upholstered ban