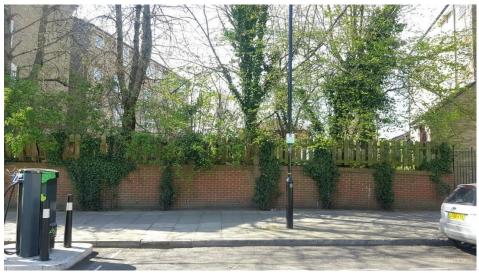

7. Mature trees in Elm Village opposite Cedar Way

8. Camley Street and Cedar Way

9. Orchard in amenity green at Booker warehouse