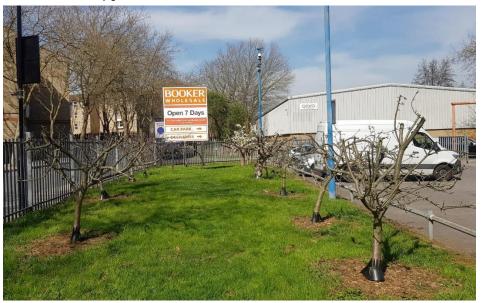

7. Mature trees in Elm Village opposite Cedar Way

8. Camley Street and Cedar Way

9. Orchard in amenity green at Booker warehouse