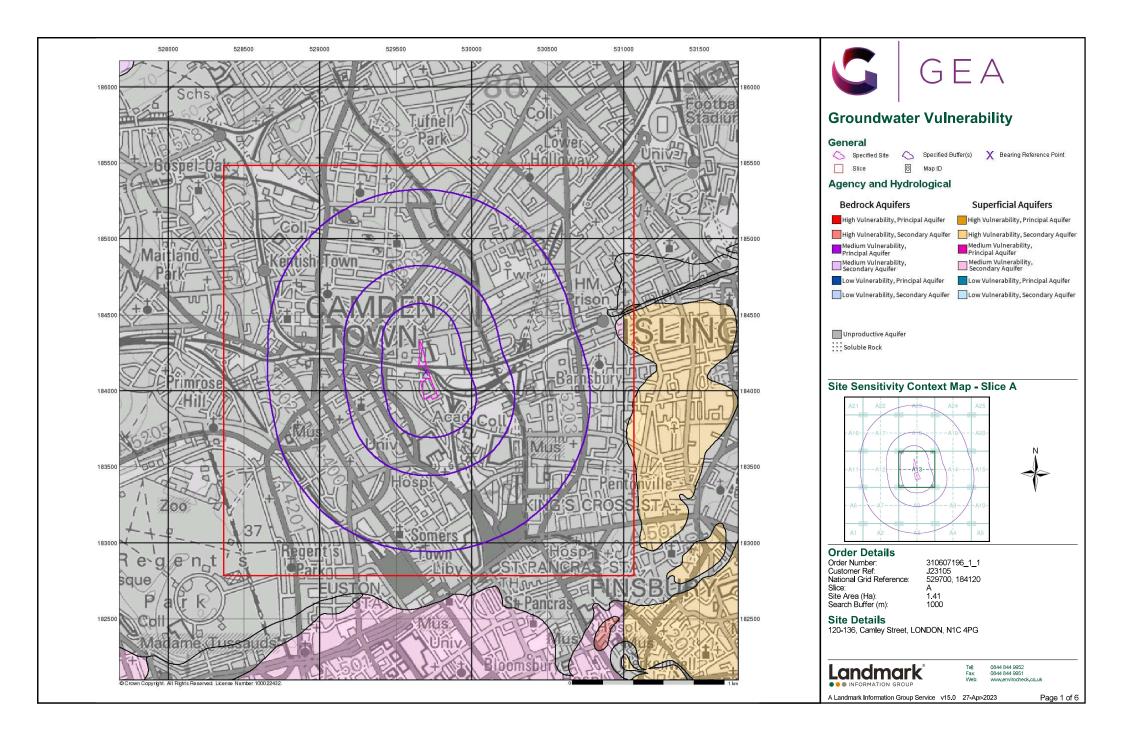

Using the LEX Codes in this report, further descriptions of rock types can be obtained by interrogating the 'BGS Lexicon of Named Rock Units'. This database can be accessed by following the 'Information and Data' link on the BGS website.

#### Contact

British Geological Survey Kingsley Dunham Centre Keyworth Nottingham NG12 5GG Telephone: 0115 936 3143 Fax: 0115 936 3276 email: enquiries@bgs.ac.uk website: www.bgs.ac.uk

### Combined Geology Map - Slice A





### Order Details:

Order Number: 310607196\_1\_1
Customer Reference: J23105
National Grid Reference: 529700, 184120
Slice: A
Site Area (Ha): 1.41
Search Buffer (m): 1000

#### Site Details:

120-136, Camley Street, LONDON, N1C 4PG



Tel: 0844 844 9952 Fax: 0844 844 9951 Web: www.envirocheck.co.uk

v15.0 27-Apr-2023

Page 5 of 5