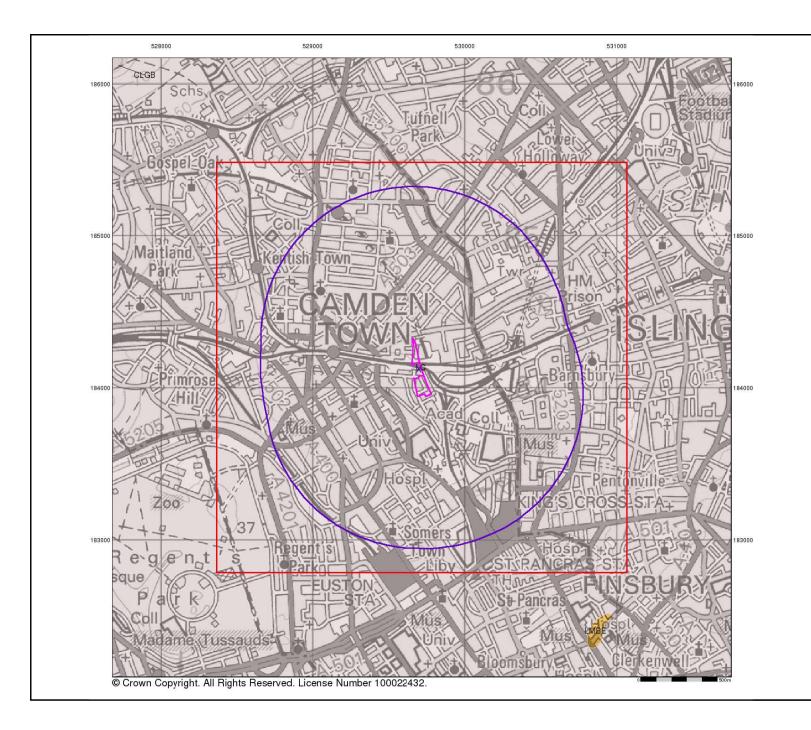

## **Sensitive Land Use**

| Map<br>ID |                                                                       | Details                                                                          | Quadrant<br>Reference<br>(Compass<br>Direction) | Estimated<br>Distance<br>From Site | Contact | NGR              |
|-----------|-----------------------------------------------------------------------|----------------------------------------------------------------------------------|-------------------------------------------------|------------------------------------|---------|------------------|
|           | Local Nature Rese                                                     | rves                                                                             |                                                 |                                    |         |                  |
| 523       | Name:<br>Multiple Area:<br>Area (m2):<br>Source:<br>Designation Date: | Camley Street Nature Park<br>N<br>8411.84<br>Natural England<br>1st January 1993 | A8NE<br>(S)                                     | 435                                | 11      | 529920<br>183546 |