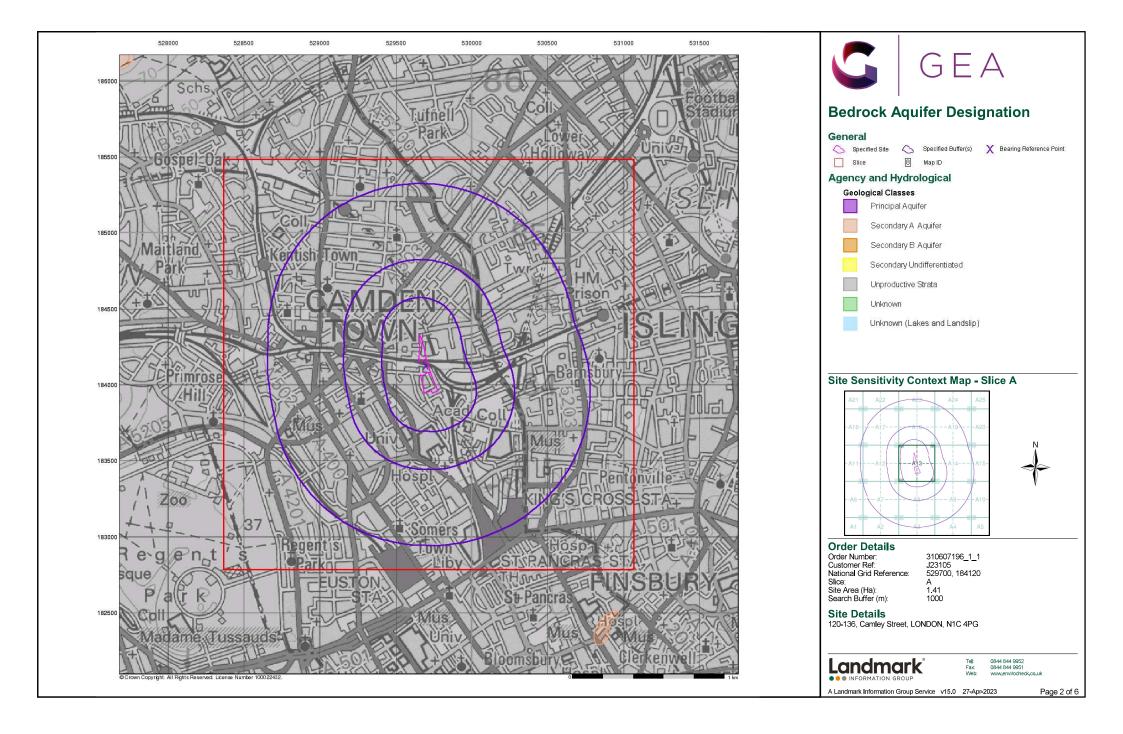

sing the LEX Codes in this report, further descriptions of rock types can be obtained by interrogating the 'BGS Lexicon of Named Rock Units'. This database can be accessed by following the 'Information and Data' link on the BGS website.

#### Contact

British Geological Survey Kingsley Dunham Centre Keyworth Nottingham NG12 5GG Telephone: 0115 936 3143 Fax: 0115 936 3276 email: enquiries@bgs.ac.uk website: www.bgs.ac.uk

### Combined Geology Map - Slice A





### Order Details:

Order Number: 310607196\_1\_1
Customer Reference: J23105
National Grid Reference: 529700, 184120
Slice: A
Site Area (Ha): 1.41
Search Buffer (m): 1000

#### Site Details:

120-136, Camley Street, LONDON, N1C 4PG



Tel: 0844 844 9952 Fax: 0844 844 9951 Web: www.envirocheck.co.uk

v15.0 27-Apr-2023

Page 5 of 5