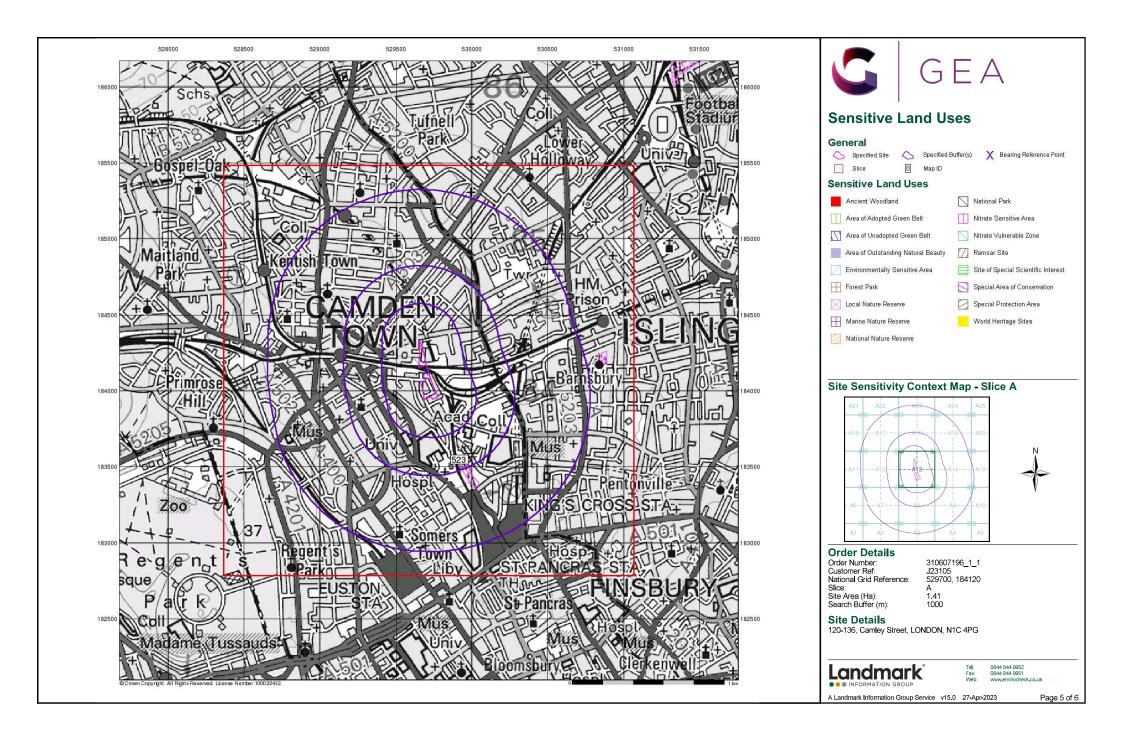

## **Sensitive Land Use**

| Map<br>ID |                                                                       | Details                                                                          | Quadrant<br>Reference<br>(Compass<br>Direction) | Estimated<br>Distance<br>From Site | Contact | NGR              |
|-----------|-----------------------------------------------------------------------|----------------------------------------------------------------------------------|-------------------------------------------------|------------------------------------|---------|------------------|
|           | Local Nature Rese                                                     | rves                                                                             |                                                 |                                    |         |                  |
| 523       | Name:<br>Multiple Area:<br>Area (m2):<br>Source:<br>Designation Date: | Camley Street Nature Park<br>N<br>8411.84<br>Natural England<br>1st January 1993 | A8NE<br>(S)                                     | 435                                | 11      | 529920<br>183546 |