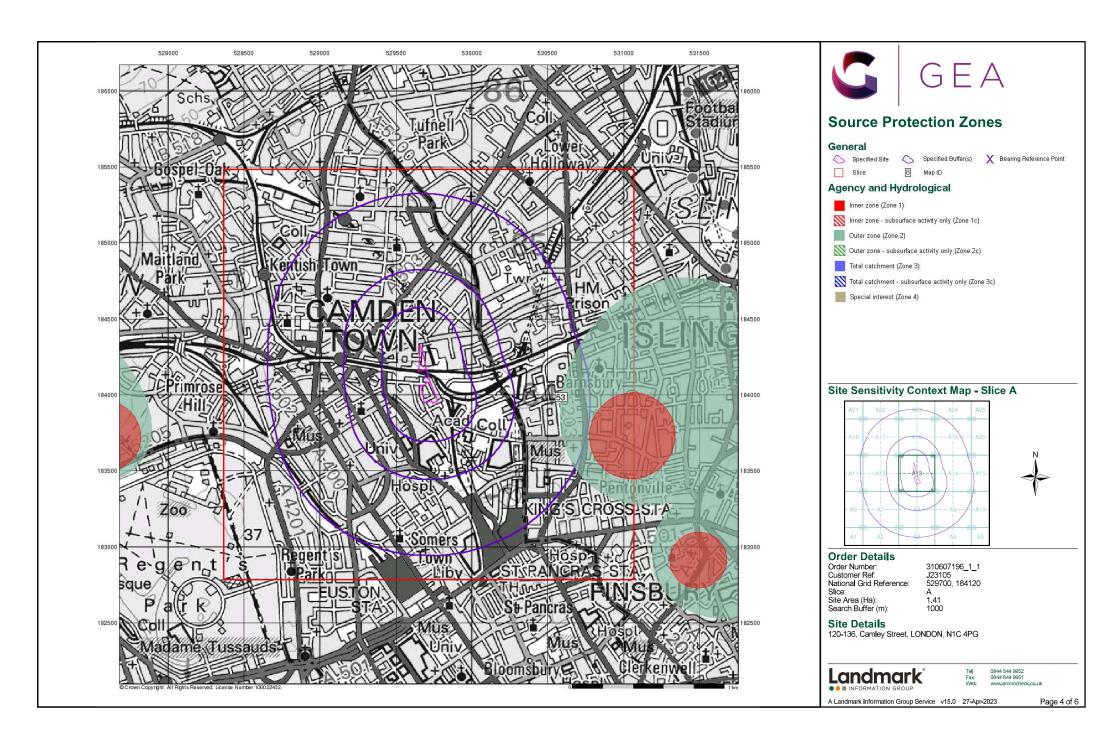

| Agency & Hydrological                                                          | Version        | Update Cycle   |
|--------------------------------------------------------------------------------|----------------|----------------|
| Local Authority Pollution Prevention and Control Enforcements                  |                |                |
| London Borough of Southwark - Environmental Health Department                  | April 2014     | Variable       |
| City of London - Environmental Health Department                               | August 2014    | Variable       |
| ondon Borough of Wandsworth - Environmental Health Department                  | August 2014    | Variable       |
| ondon Borough of Barnet - Environmental Health Department                      | December 2014  | Variable       |
| ondon Borough of Islington - Environmental Health Department                   | January 2015   | Variable       |
| ondon Borough of Hackney - Environmental Health Department                     | July 2015      | Variable       |
| ondon Borough of Haringey - Planning and Environmental Health                  | June 2014      | Variable       |
| ondon Borough of Brent - Environmental Health Department                       | March 2016     | Variable       |
| ondon Borough of Lambeth - Environmental Health Department                     | May 2016       | Variable       |
| Vestminster City Council - Environmental Health Department                     | November 2015  | Variable       |
| ondon Borough of Camden - Pollution Projects Team                              | October 2014   | Variable       |
| ondon Borough of Tower Hamlets - Environmental Health Department               | October 2014   | Variable       |
| ondon Port Health Authority - Environmental Services                           | October 2014   | Variable       |
| Royal Borough of Kensington And Chelsea - Environmental Health Department      | September 2014 | Variable       |
| learest Surface Water Feature                                                  |                |                |
| Ordnance Survey                                                                | March 2023     |                |
| Pollution Incidents to Controlled Waters                                       |                |                |
| Environment Agency - Thames Region                                             | September 1999 |                |
| Prosecutions Relating to Authorised Processes                                  | 1.1.0045       |                |
| Environment Agency - Thames Region                                             | July 2015      |                |
| Prosecutions Relating to Controlled Waters  Environment Agency - Thames Region | March 2013     |                |
| Registered Radioactive Substances                                              |                |                |
| Environment Agency - Thames Region                                             | June 2016      | As notified    |
| River Quality                                                                  |                |                |
| Environment Agency - Head Office                                               | November 2001  | Not Applicable |
| River Quality Biology Sampling Points                                          |                |                |
| Environment Agency - Head Office                                               | April 2012     |                |
| River Quality Chemistry Sampling Points                                        |                |                |
| Environment Agency - Head Office                                               | April 2012     |                |
| Substantiated Pollution Incident Register                                      |                |                |
| Environment Agency - South East Region - Kent & South London Area              | January 2023   | Quarterly      |
| Environment Agency - South East Region - North East Thames Area                | January 2023   | Quarterly      |
| Environment Agency - Thames Region - North East Area                           | January 2023   | Quarterly      |
| Environment Agency - Thames Region - South East Area                           | January 2023   | Quarterly      |
| Nater Abstractions                                                             |                |                |
| Environment Agency - Thames Region                                             | April 2023     | Quarterly      |
| Water Industry Act Referrals<br>Environment Agency - Thames Region             | October 2017   |                |
| <i>y</i> , <i>y</i>                                                            | October 2017   |                |
| Groundwater Vulnerability Map<br>Environment Agency - Head Office              | June 2018      | As notified    |
| Bedrock Aquifer Designations                                                   |                |                |
| Environment Agency - Head Office                                               | January 2018   | Annually       |
| Superficial Aquifer Designations                                               |                |                |
| Environment Agency - Head Office                                               | January 2018   | Annually       |
| Source Protection Zones                                                        |                |                |
| Environment Agency - Head Office                                               | September 2022 | Bi-Annually    |
| Extreme Flooding from Rivers or Sea without Defences                           | Fobruary 2022  | Quarterly      |
| Environment Agency - Head Office                                               | February 2023  | Quarterly      |
| Flooding from Rivers or Sea without Defences                                   |                |                |