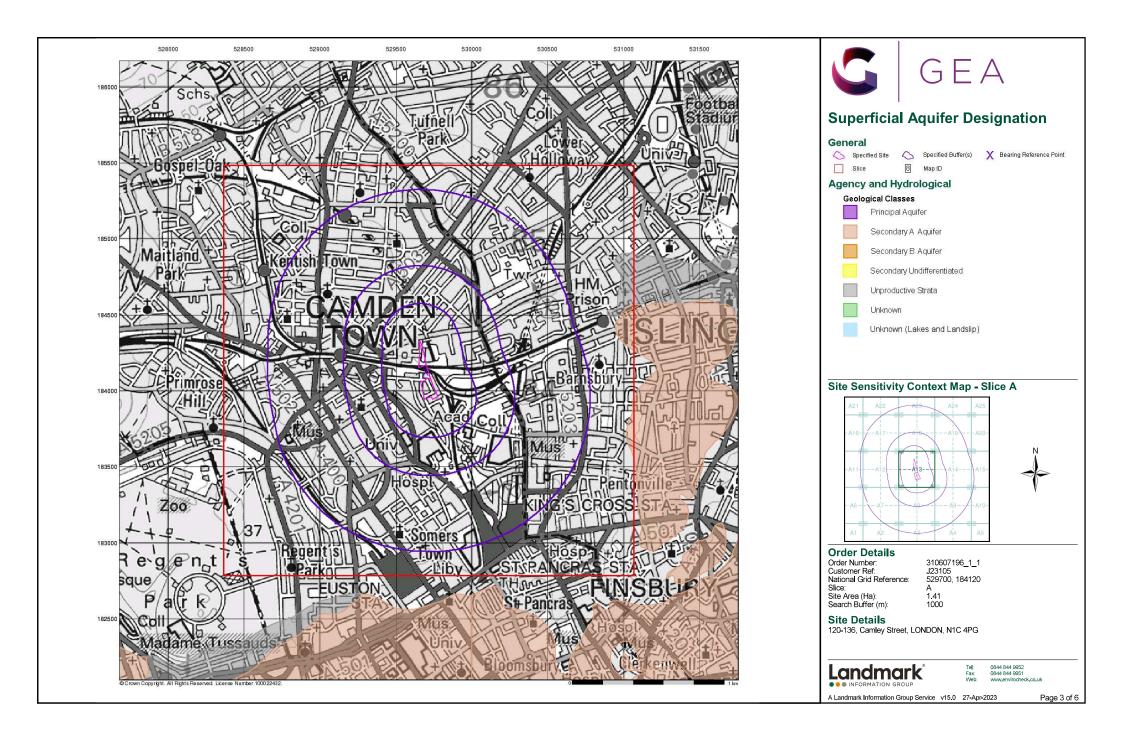

ng the LEX Codes in this report, further descriptions of rock types can be obtained by interrogating the 'BGS Lexicon of Named Rock Units'. This database can be accessed by following the 'Information and Data' link on the BGS website.

#### Contact

British Geological Survey Kingsley Dunham Centre Keyworth Nottingham NG12 5GG Telephone: 0115 936 3143 Fax: 0115 936 3276 email: enquiries@bgs.ac.uk website: www.bgs.ac.uk

### Combined Geology Map - Slice A





### Order Details:

Order Number: 310607196\_1\_1
Customer Reference: J23105
National Grid Reference: 529700, 184120
Slice: A
Site Area (Ha): 1.41
Search Buffer (m): 1000

#### Site Details:

120-136, Camley Street, LONDON, N1C 4PG



Tel: 0844 844 9952 Fax: 0844 844 9951 Web: www.envirocheck.co.uk

v15.0 27-Apr-2023

Page 5 of 5