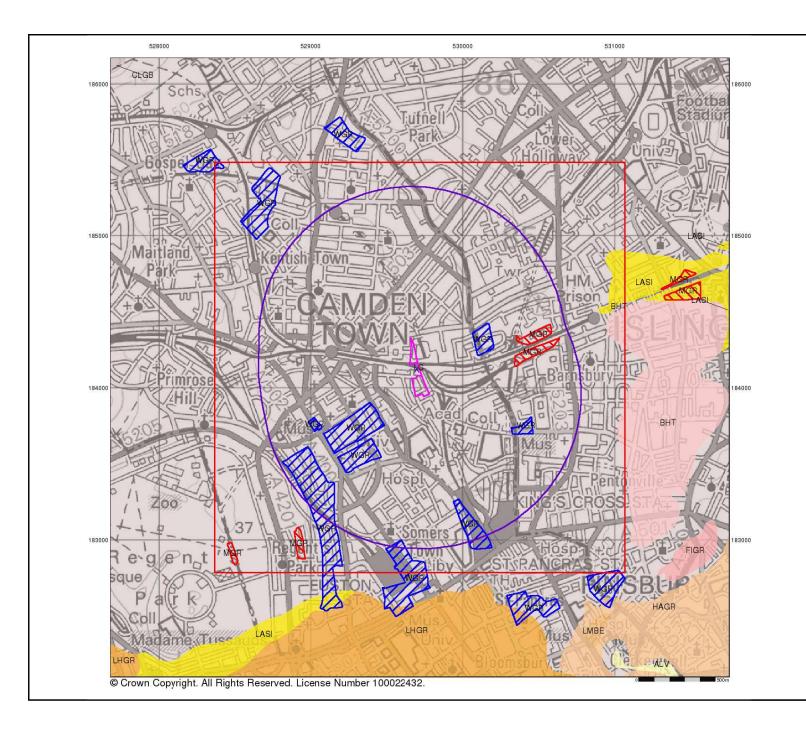

## **Industrial Land Use**

Page 123 of 139

| Map<br>ID |                                                        | Details                                                                                                                             | Quadrant<br>Reference<br>(Compass<br>Direction) | Estimated<br>Distance<br>From Site | Contact | NGR              |
|-----------|--------------------------------------------------------|-------------------------------------------------------------------------------------------------------------------------------------|-------------------------------------------------|------------------------------------|---------|------------------|
| 478       | Name: F Location: N Category: F Class Code: F          | creational and Environmental Playground lot Supplied tecreational Playgrounds Positioned to an adjacent address or location         | A19SE<br>(NE)                                   | 946                                | 9       | 530594<br>184519 |
| 479       | Name: F<br>Location: E<br>Category: F<br>Class Code: F | creational and Environmental Playground Barnby Street, NW1 Recreational Playgrounds Positioned to an adjacent address or location   | A2NE<br>(SW)                                    | 963                                | 9       | 529261<br>183083 |
| 479       | Name: F Location: N Category: F Class Code: F          | creational and Environmental  Playground  lot Supplied tecreational  Playgrounds Positioned to an adjacent address or location      | A2NE<br>(S)                                     | 970                                | 9       | 529269<br>183071 |
| 480       | Name: F Location: S Category: F Class Code: F          | creational and Environmental Playground Surr Street, N7 Recreational Playgrounds Positioned to an adjacent address or location      | A19NW<br>(NE)                                   | 966                                | 9       | 530253<br>185088 |
| 480       | Name: F Location: N Category: F Class Code: F          | creational and Environmental Playground lot Supplied Recreational Playgrounds Positioned to an adjacent address or location         | A19NW<br>(NE)                                   | 967                                | 9       | 530253<br>185089 |
| 481       | Name: F Location: N Category: F Class Code: F          | creational and Environmental Playground lot Supplied Recreational Playgrounds Positioned to an adjacent address or location         | A14NE<br>(E)                                    | 977                                | 9       | 530662<br>184382 |
| 482       | Name: F Location: H Category: F Class Code: F          | creational and Environmental  Playground  dilldrop Lane, N7  decreational  Playgrounds  Positioned to address or location           | A23SE<br>(N)                                    | 978                                | 9       | 529890<br>185276 |
| 482       | Name: F Location: N Category: F Class Code: F          | creational and Environmental  Playground  lot Supplied  tecreational  Playgrounds  Positioned to an adjacent address or location    | A23SE<br>(N)                                    | 979                                | 9       | 529892<br>185276 |
| 483       | Name: F Location: N Category: F Class Code: F          | creational and Environmental Playground lot Supplied tecreational Playgrounds Positioned to an adjacent address or location         | A3NE<br>(S)                                     | 998                                | 9       | 529782<br>182947 |
| 483       | Name: F<br>Location: C<br>Category: F<br>Class Code: F | creational and Environmental  Playground Chalton Street, NW1 Recreational Playgrounds Positioned to an adjacent address or location | A3NE<br>(S)                                     | 998                                | 9       | 529782<br>182947 |
| 484       | Identifier: Cable Status: Cable Type:                  | al Cables 0006984 Commissioned Sternating Current th January 2023                                                                   | A13SW<br>(SW)                                   | 129                                | 10      | 529539<br>183913 |