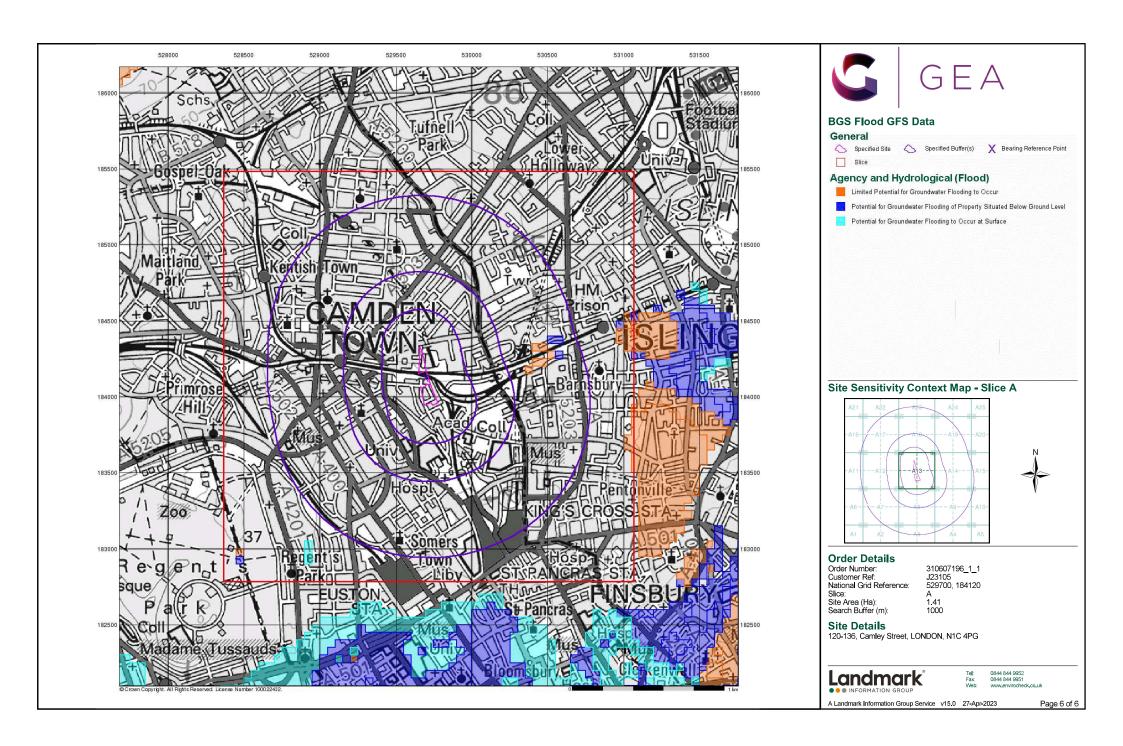

LEX Codes in this report, further descriptions of rock types can be obtained by interrogating the 'BGS Lexicon of Named Rock Units'. This database can be accessed by following the 'Information and Data' link on the BGS website.

#### Contact

British Geological Survey Kingsley Dunham Centre Keyworth Nottingham NG12 5GG Telephone: 0115 936 3143 Fax: 0115 936 3276 email: enquiries@bgs.ac.uk website: www.bgs.ac.uk

### Combined Geology Map - Slice A





### Order Details:

Order Number: 310607196\_1\_1
Customer Reference: J23105
National Grid Reference: 529700, 184120
Slice: A
Site Area (Ha): 1.41
Search Buffer (m): 1000

#### Site Details:

120-136, Camley Street, LONDON, N1C 4PG



Tel: 0844 844 9952 Fax: 0844 844 9951 Web: www.envirocheck.co.uk

v15.0 27-Apr-2023

Page 5 of 5