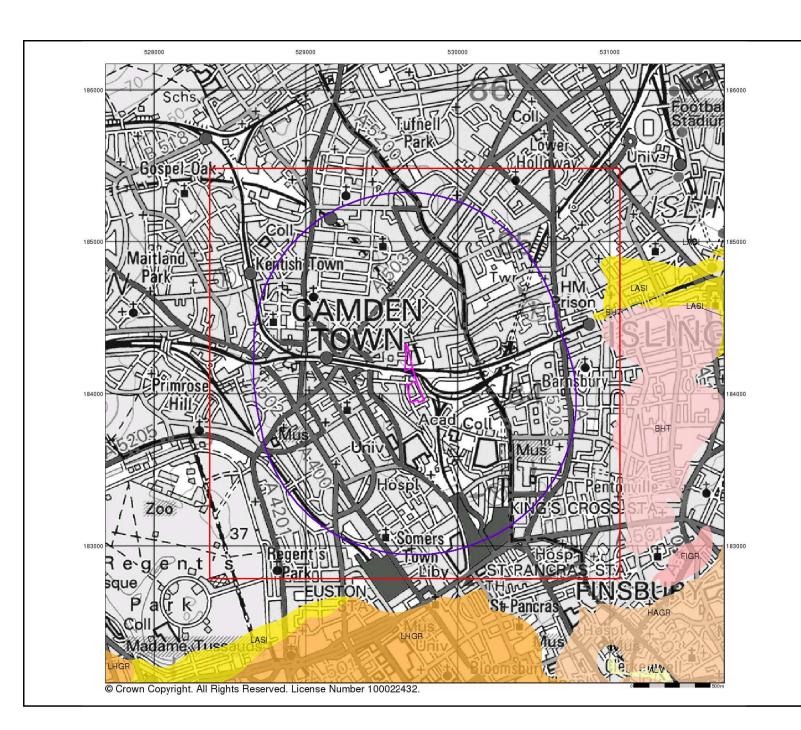

allow or near surface mineral workings where it is impracticable to map made and worked ground separately.

Mass movement (landslip) deposits on BGS geological maps are primarily superficial deposits that have moved down slope under gravity to form landslips. These affect bedrock, other superficial deposits and artificial ground. The dataset also includes foundered strata, where the ground has collapsed due to subsidence.

### Artificial Ground and Landslip Map - Slice A





### Order Details:

 Order Number:
 310607196\_1\_1

 Customer Reference:
 529700, 184120

 Slice Ste Area (Ha):
 A

 Search Buffer (m):
 1.41

 1.000
 1.000

#### Site Details:

120-136, Camley Street, LONDON, N1C 4PG



Tel: 0844 844 9952 Fax: 0844 844 9951 Neb: www.envirocheck.co.uk

v15.0 27-Apr-2023 Page 2 of 5





#### Superficial Geology

Superficial Deposits are the youngest geological deposits formed during the most recent period of geological time, the Quaternary, which extends back about 1.8 million years from the present.

They rest on older deposits or rocks referred to as Bedrock. This dataset contains Superficial deposits that are of natural origin and 'in place'. Other superficial strata may be held in the Mass Movement dataset where they have been moved, or in the Artificial Ground dataset where they are of man-made origin.

Most of these Superficial deposits are unconsolidated sediments such as gravel, sand, silt and clay, and onshore they form relatively thin, often discontinuous patches or larger spreads.

### Superficial Geology Map - Slice A





### Order Details:

Order Number: