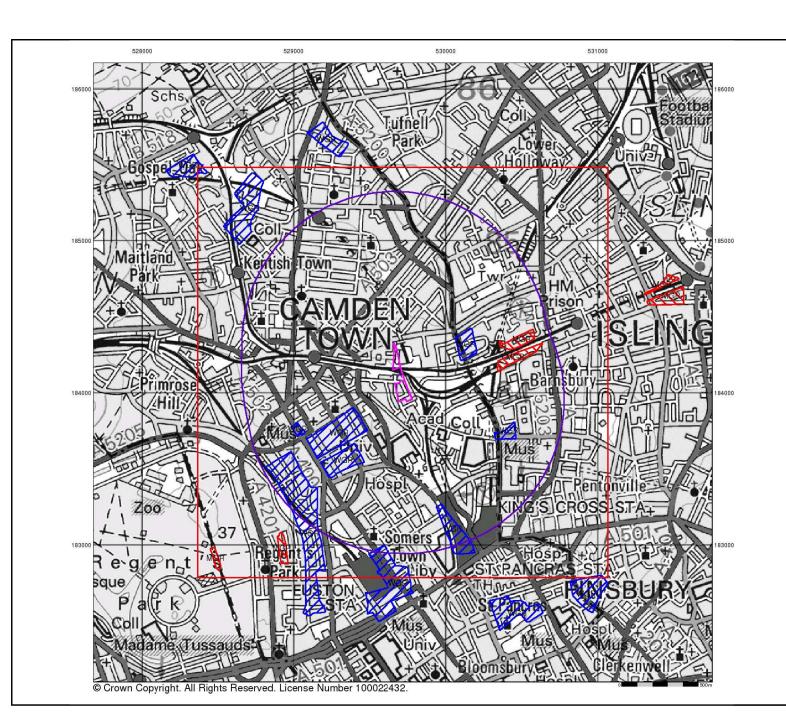

## **Sensitive Land Use**

| Map<br>ID |                                                                       | Details                                                                          | Quadrant<br>Reference<br>(Compass<br>Direction) | Estimated<br>Distance<br>From Site | Contact | NGR              |
|-----------|-----------------------------------------------------------------------|----------------------------------------------------------------------------------|-------------------------------------------------|------------------------------------|---------|------------------|
|           | Local Nature Rese                                                     | rves                                                                             |                                                 |                                    |         |                  |
| 523       | Name:<br>Multiple Area:<br>Area (m2):<br>Source:<br>Designation Date: | Camley Street Nature Park<br>N<br>8411.84<br>Natural England<br>1st January 1993 | A8NE<br>(S)                                     | 435                                | 11      | 529920<br>183546 |