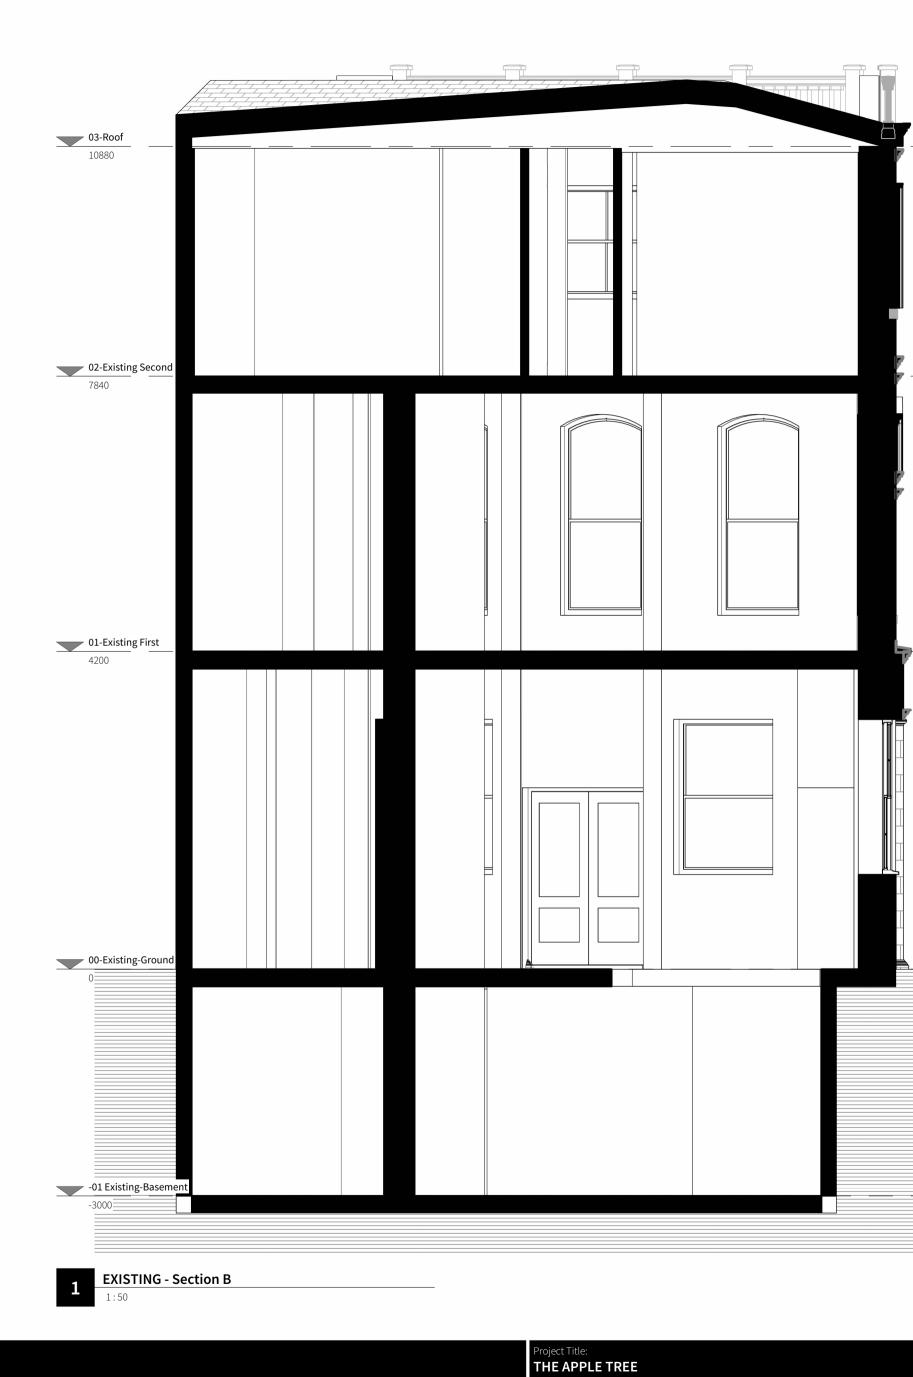

Location:

CLERKENWELL

Drawing title: EXISTING - SECTION B

Four Architects Limited (11613893) Note:

This drawing is copyright. Do not scale dimensions from drawings. All dimensions must be checked on site by contractor or suitable qualified individual. Contractor to report any discrepancies, errors or omissions prior to commencing work. Notes: