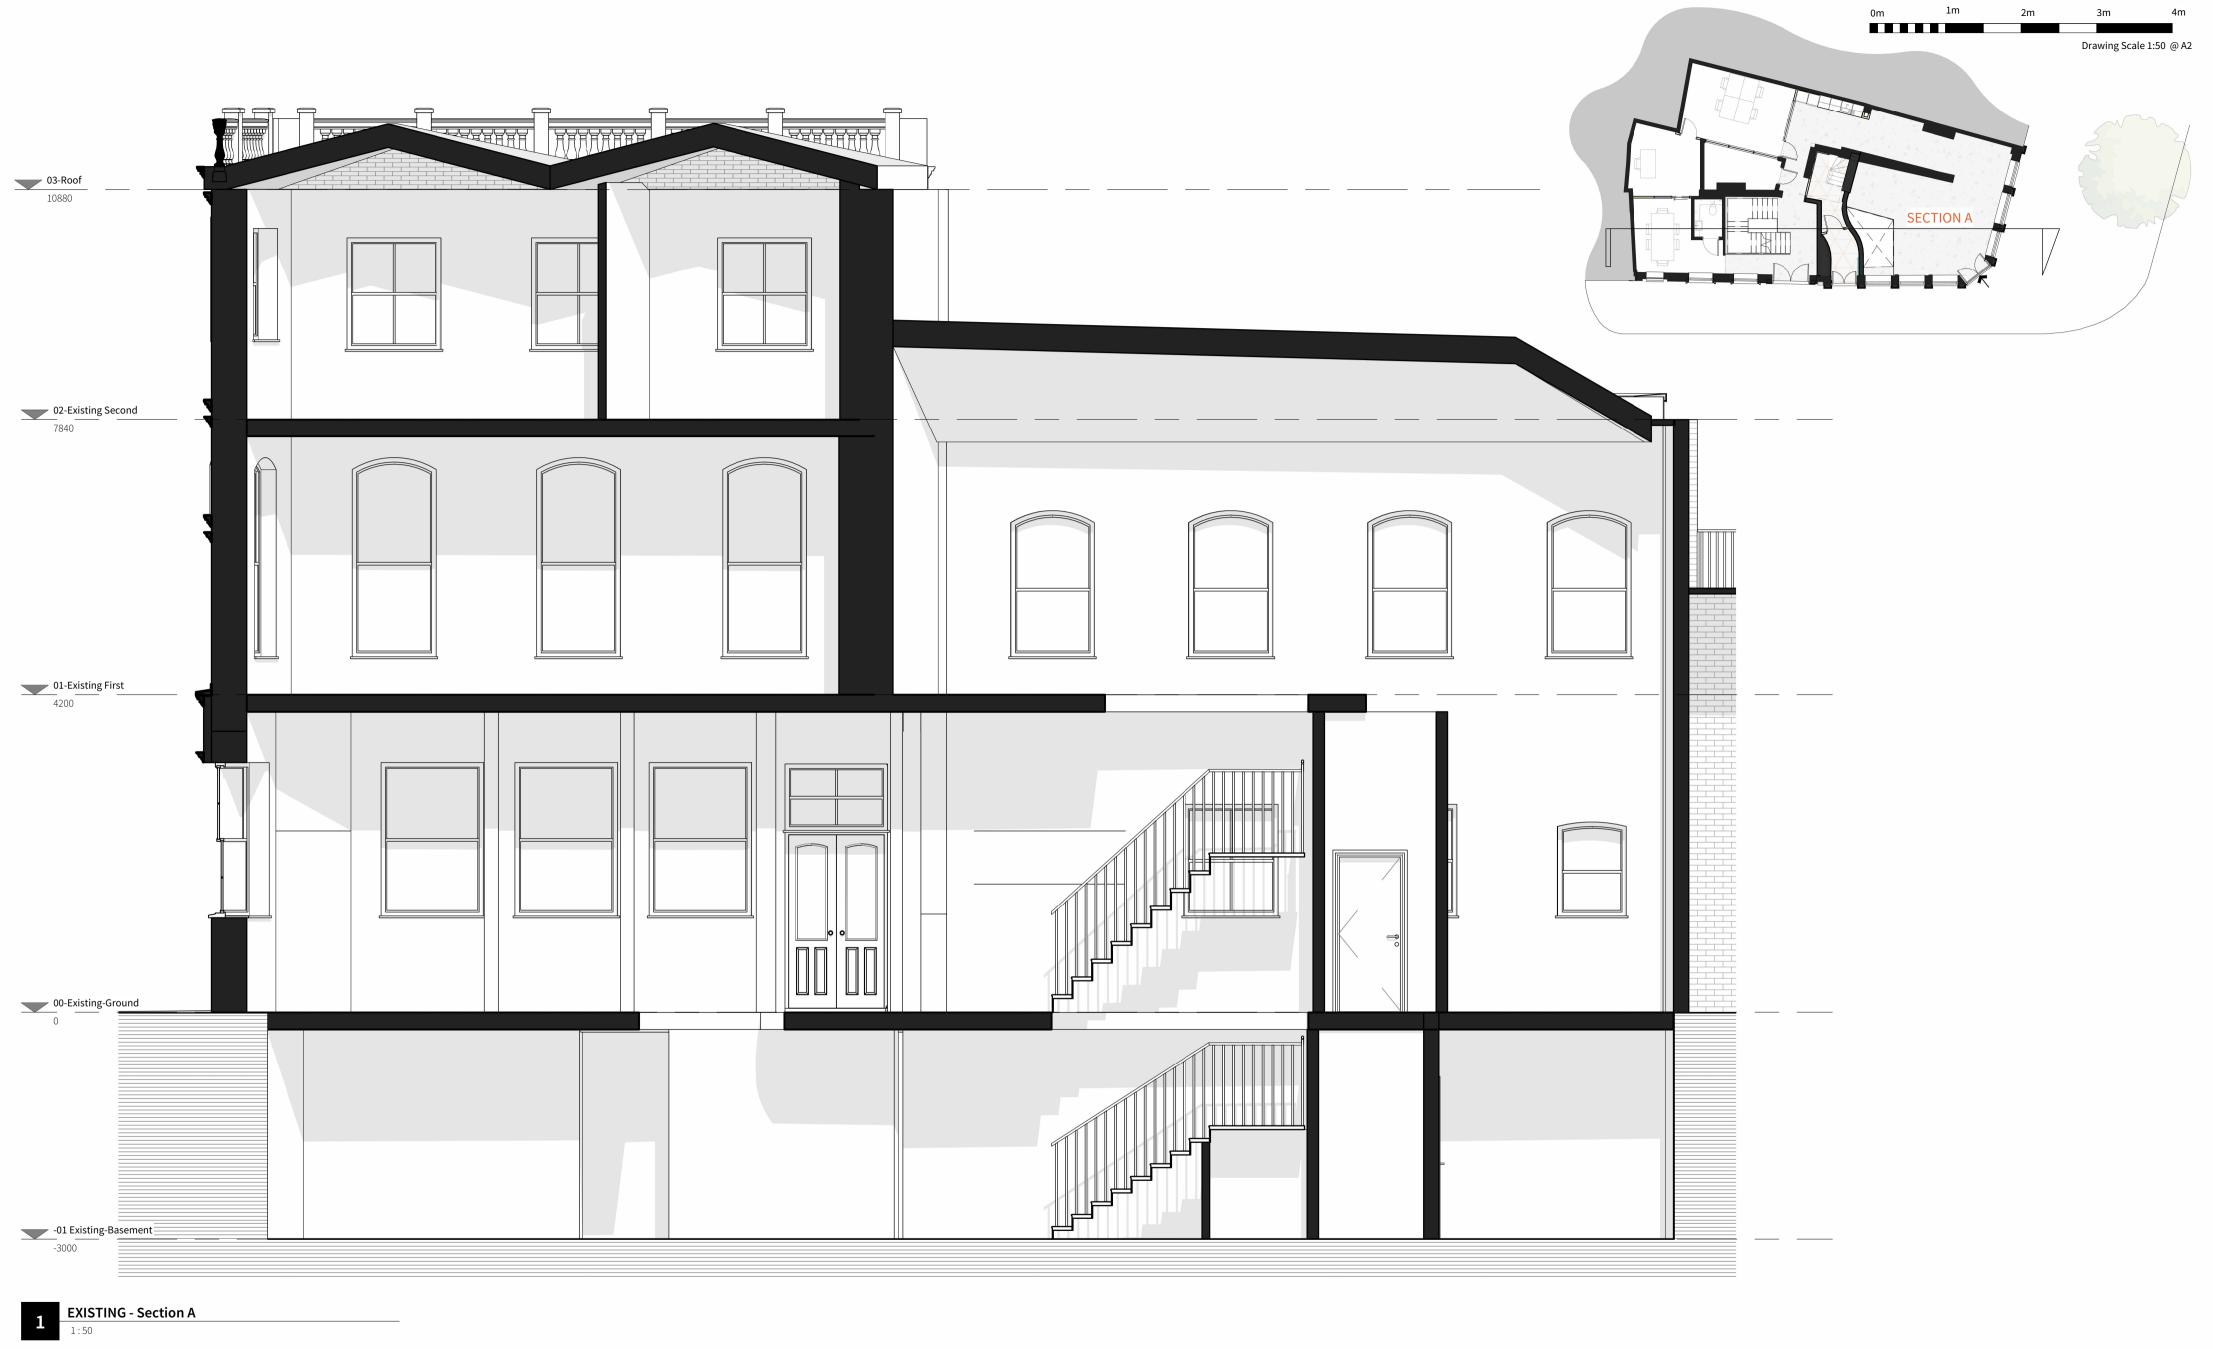

Notes:

THE APPLE TREE

Location:
CLERKENWELL

Drawing title:
EXISTING - SECTION

| Project Title: THE APPLE TREE      | Status: SKETCH            |   |                         |                     |
|------------------------------------|---------------------------|---|-------------------------|---------------------|
| Location: CLERKENWELL              |                           |   | Date: <b>13/02/2025</b> |                     |
| Drawing title:  EXISTING - SECTION | Job Number: <b>23-039</b> | 0 |                         | Revision: <b>P1</b> |