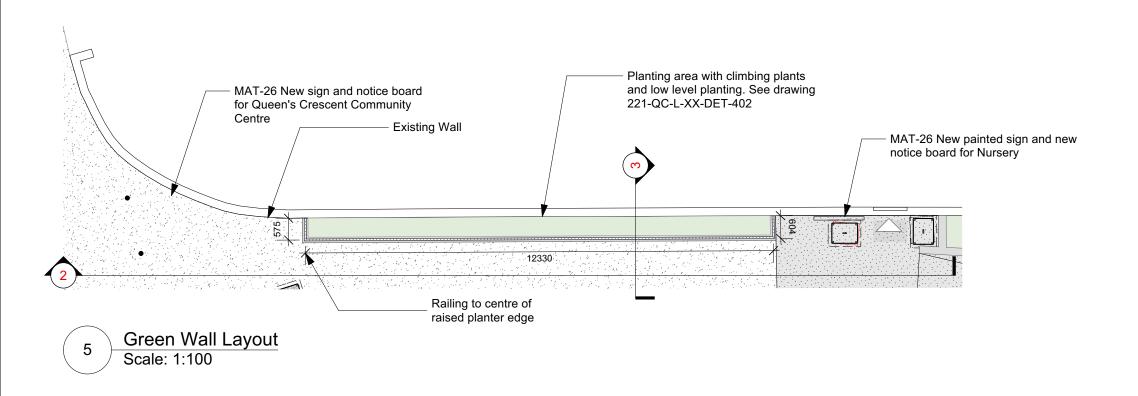

London Borough of Camden

Project Name Queen's Crescent Early Implementation

Green Wall Layout and Details

| Job No.  | Dwg No.      | Revision   |
|----------|--------------|------------|
| 221-QC   | L-XX-DET-403 |            |
| Status   | Scale        | Issue Date |
| Planning | 1:100 @ A3   | 28/01/2025 |
|          |              |            |