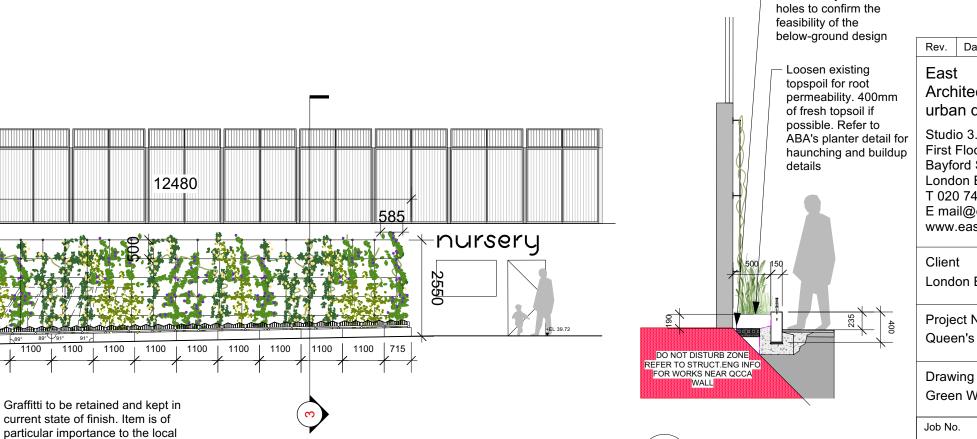

 $\rightarrow$  QCCCI

Scale: 1:100

**Green Wall Elevation** 

community. Do not remove.

## N.B.

Details subject to trial

**Green Wall Section** 

Scale: 1:50

Party wall consent required before fixing anything onto QCCA wall.

Painted signage and wall require anti-graffiti coating.

Rev. Date Description East Architecture, landscape urban design limited Studio 3.3 First Floor **Bayford Street Industrial Centre** London E8 3SE T 020 7490 3190 E mail@east.uk.com www.east.uk.com