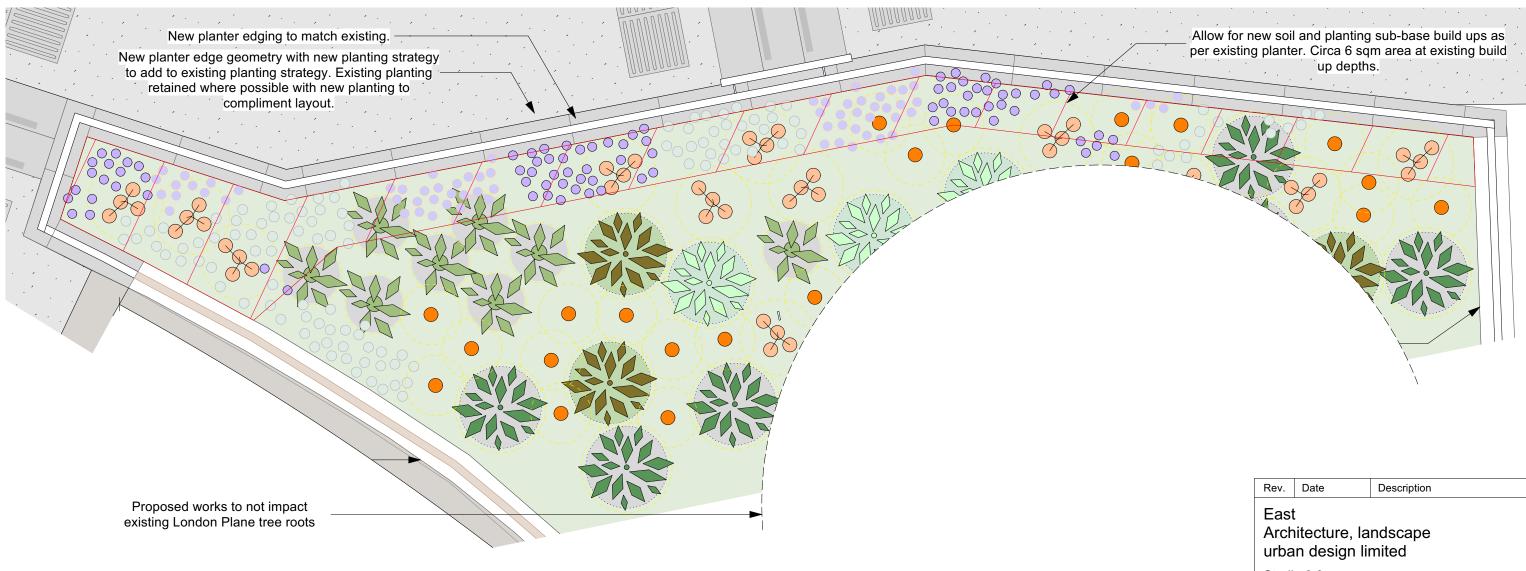

|          | A TYPE PLANT Groundcover planting Ok to use in vision s | play areas. |
|----------|---------------------------------------------------------|-------------|
|          | A1. Narissus Jenny' (Cyclamineus Daffodil)              | 00000       |
|          | A2. Vinca major Alba' (lesser periwinkle)               | (*)         |
|          | A3. Vinca minor (Periwinkle)                            |             |
| x 7      | A4. Polypodium vulgare (rock fern)                      |             |
| x 85(+)  | A5. Anenome 'mr fokker' -                               | 80000       |
| x 100(+) | A6. Galanthus nivalis (snowdrop)                        | 100000      |
| x 65(+)  | A7. Crocus tomassinianus (early flowering crocus)       |             |

|                                              |          | _ |
|----------------------------------------------|----------|---|
| C TYPE PLANT<br>Shrubs/Perennials            |          |   |
| C1. Sambucus Nigra - 'Black Lane' - Shrub    |          | L |
| C2. Mahonia Japonica - 'Japanese<br>Mahonia' | SOR SOR  |   |
| C3. Polystichum aculeatum (shield fern)      | +550 mm+ |   |
| C4. Polystichum polybepharum (wood fern)     | +550 mm+ |   |
| C5. Salvia nemorosa (woodsage)               | 50 mm    |   |

|      | B TYPE PLANT Typical Planter Mix (Non traffic vision splay areas).                            |        |  |
|------|-----------------------------------------------------------------------------------------------|--------|--|
|      | B1. Cirsium rivulare (Atropurpuream)                                                          |        |  |
|      | <b>B2</b> . Foeniculum vulgare Giant Bronze' (Giant fennel)                                   |        |  |
| x 13 | B3. Kniphofia Tawny King'                                                                     | (000)  |  |
| x 23 | <b>B4</b> . Geum Totally Tangerine'                                                           |        |  |
|      | <b>B5</b> . Calamagrostis x acutiflora 'Farl Foerster' (Grassy fine multi stemmed plant soft) | 630 mm |  |
|      | <b>B6</b> . Festica Glauca - Sunrise (Short Grass)                                            | 630 mm |  |
|      | <b>B7</b> . Festica Glauca - Golden Toupe (Short Grass)                                       | 630 mm |  |
|      | Refer to <b>221-QC-sPS-Planting Schedul</b> information on planting and flowering             |        |  |