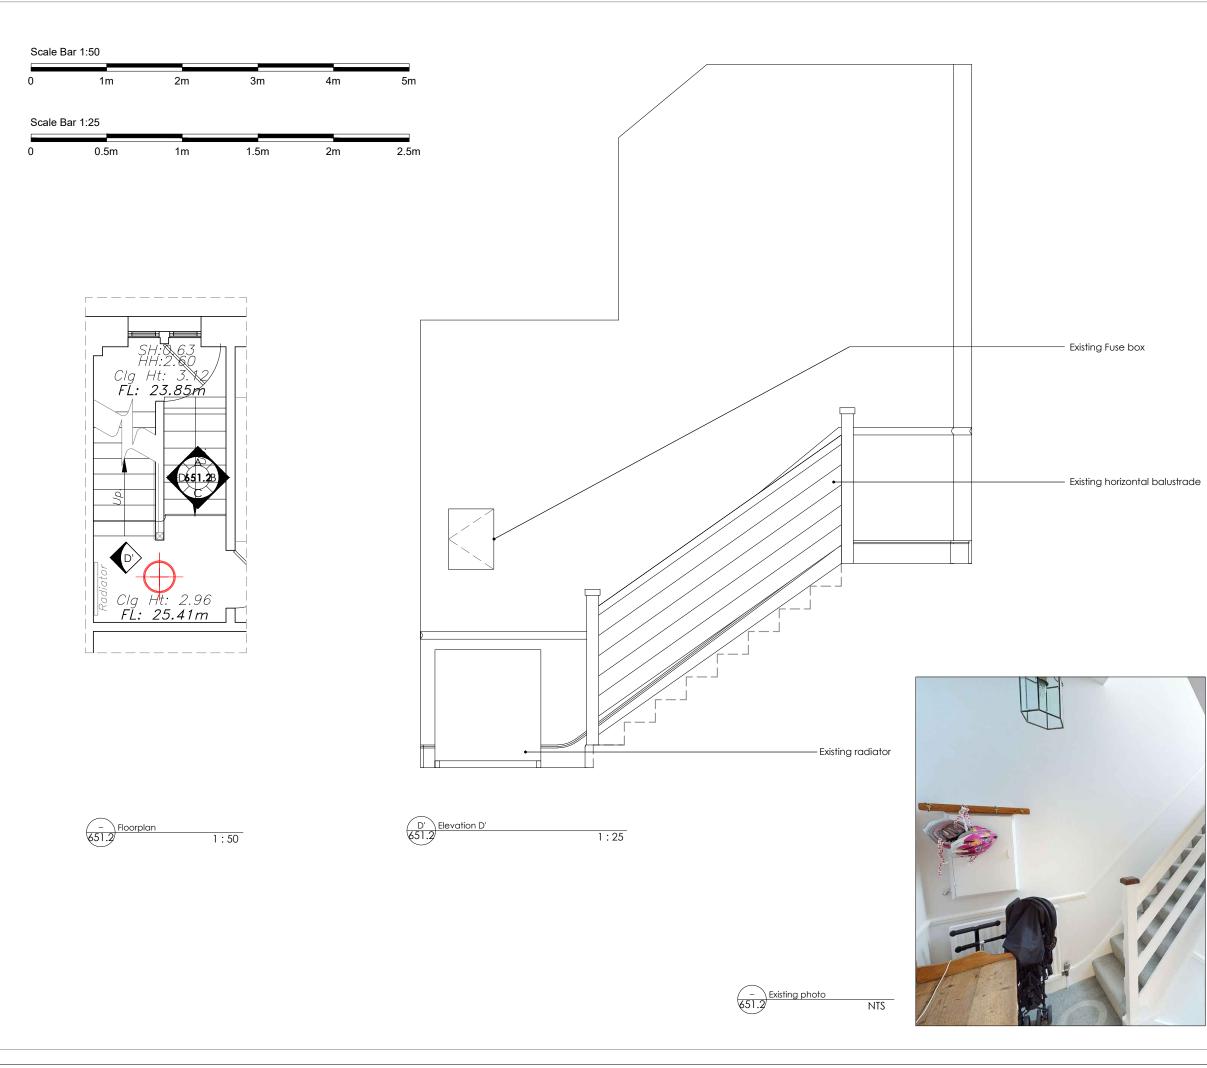

| Rev:                                                                                                                                                                                                                                                                                                                                                                                                                                                                                                                                                             | Description:                                                                                                                                                              |                   |                                       | Date:  |
|------------------------------------------------------------------------------------------------------------------------------------------------------------------------------------------------------------------------------------------------------------------------------------------------------------------------------------------------------------------------------------------------------------------------------------------------------------------------------------------------------------------------------------------------------------------|---------------------------------------------------------------------------------------------------------------------------------------------------------------------------|-------------------|---------------------------------------|--------|
| Title:<br>First Floor<br>Existing Entrance and Common Parts Elevations                                                                                                                                                                                                                                                                                                                                                                                                                                                                                           |                                                                                                                                                                           |                   |                                       |        |
| l                                                                                                                                                                                                                                                                                                                                                                                                                                                                                                                                                                | Kathryn<br>Levitt<br>Design<br>Kathryn LEVITT DESIGN LT<br>Goodwin House, 5 Union court, R<br>London, Surrey TW9 1AA<br>Tel 020 8948 1223<br>e: ideas@kathrynlevittdesign |                   | on court, Ric<br>7 TW9 1AA<br>18 1223 | chmond |
| Client: Ms Elizabeth Owens                                                                                                                                                                                                                                                                                                                                                                                                                                                                                                                                       |                                                                                                                                                                           |                   |                                       |        |
| Property Site: Charrington Street                                                                                                                                                                                                                                                                                                                                                                                                                                                                                                                                |                                                                                                                                                                           |                   |                                       |        |
| <b>Job No:</b> 1690                                                                                                                                                                                                                                                                                                                                                                                                                                                                                                                                              |                                                                                                                                                                           | Drawing No: 651.2 | Revision: 0                           |        |
| Scale:1:50,1:25@A3 Date: 2                                                                                                                                                                                                                                                                                                                                                                                                                                                                                                                                       |                                                                                                                                                                           | Date: 25.09.24    | Drawn by:                             | ERB    |
| Status: For Discussion                                                                                                                                                                                                                                                                                                                                                                                                                                                                                                                                           |                                                                                                                                                                           |                   |                                       |        |
| Dimensions to be verified on site. Figured dimensions to be taken in preference to those scaled<br>This drawing is the property of Kathryn Levitt Design Ltd. Copyright is reserved by<br>them and the drawing is issued on the condition that it is not copied, reproduced, retained or<br>disclosed to any unauthorised person either wholly or in part without the consent in writing of<br>Kathryn Levitt Design Ltd.<br>Registered in England and Wales<br>No. 4986703<br>Registered (Difce 1 Park Road, Hampton Wick, Kingston Upon Thomes, Surrey KTI 4AS |                                                                                                                                                                           |                   |                                       |        |
| Registered enteel in aik koud, nampion mick, kingston open marres, serey KT 4/43                                                                                                                                                                                                                                                                                                                                                                                                                                                                                 |                                                                                                                                                                           |                   |                                       |        |