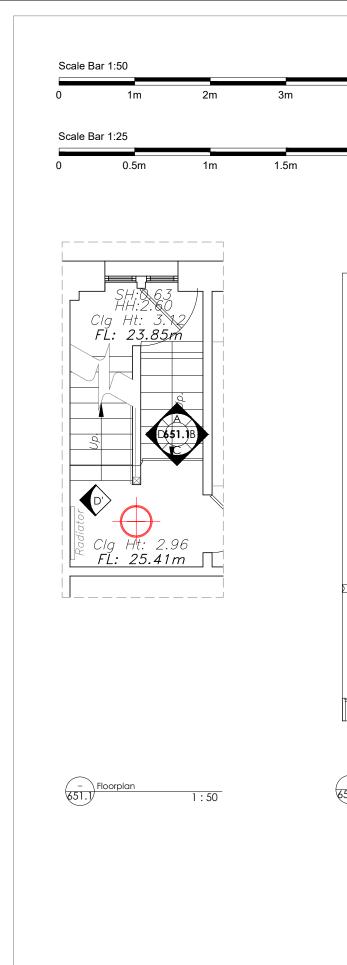

1:25

Date: Rev: Description:

First Floor Existing Entrance and Common Parts Elevations

Kathryn Levitt Design

KATHRYN LEVITT DESIGN LTD Goodwin House, 5 Union court, Richmond London, Surrey TW9 1AA Tel 020 8948 1223 e: ideas@kathrynlevittdesign.com

Client: Ms Elizabeth Owens

Property Site: Charrington Street

Drawing No: 651.1 Revision: 0

**Scale:**1:50,1:25@A3 **Date:** 25.09.24 Drawn by: ERB

For Discussion

Dimensions to be verified on site. Figured dimensions to be token in preference to those scaled This drawing is the property of Kathryn Levitt Design Ltd. Copyright is reserved by them and the drawing is issued on the condition that it is not copied, reproduced, retained or disclosed to any unauthorised person either wholly or in part without the consent in writing of Kathryn Levitt Design Ltd.