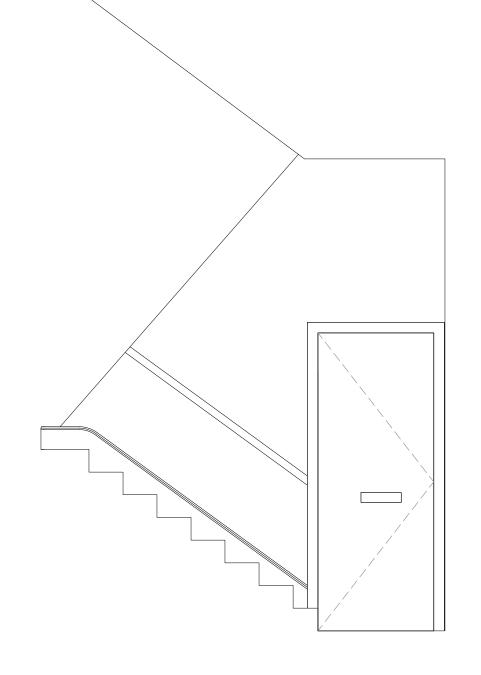

1:25

Date: Rev: Description:

First Floor Existing Entrance and Common Parts Elevations

Kathryn Levitt Design

KATHRYN LEVITT DESIGN LTD Goodwin House, 5 Union court, Richmond London, Surrey TW9 1AA Tel 020 8948 1223 e: ideas@kathrynlevittdesign.com

Client: Ms Elizabeth Owens

Property Site: Charrington Street

Drawing No: 651.1 Revision: 0

**Scale:**1:50,1:25@A3 **Date:** 25.09.24 Drawn by: ERB

For Discussion

Dimensions to be verified on site. Figured dimensions to be token in preference to those scaled This drawing is the property of Kathryn Levitt Design Ltd. Copyright is reserved by them and the drawing is issued on the condition that it is not copied, reproduced, retained or disclosed to any unauthorised person either wholly or in part without the consent in writing of Kathryn Levitt Design Ltd.

Registered in England and Wales No. 4986703
Registered Office 1 Park Road, Hampton Wick, Kingston Upon Thames, Surrey KT1 4AS

Existing Photos

D Elevation D