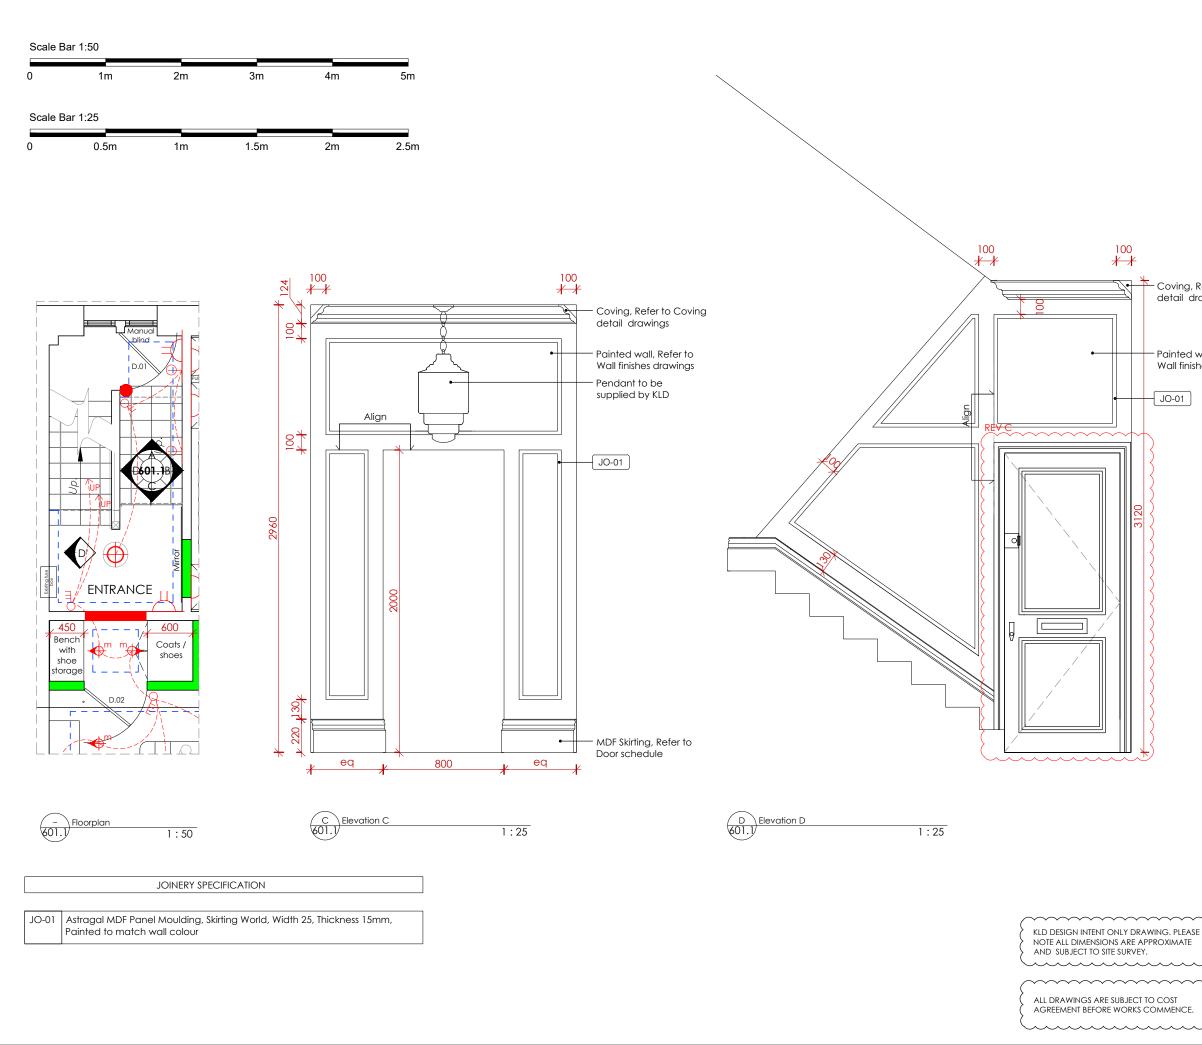

Coving, Refer to Coving detail drawings

Painted wall, Refer to Wall finishes drawings

JO-01

C Front door furniture updated 12/02/25 B Existing fuse box shown 08/01/25 13/12/24 A Window treatment comment added Date: Rev: Description: First Floor Proposed Entrance and Common Parts Elevations KATHRYN LEVITT DESIGN LTD Kathryn Goodwin House, 5 Union court, Richmond Levitt London, Surrey TW9 1AA Tel 020 8948 1223 e: ideas@kathrynlevittdesign.com Design Client: Ms Elizabeth Owens Property Site: Charrington Street Job No: 1690 Drawing No: 601.1 Revision: C Scale:1:50,1:25@A3 Date: 25.09.24 Drawn by: ERB tus: For Discussion Dimensions to be verified on site, Figured dimensions to be taken in preference to those scaled This drawing is the property of Kathryn Levitt Design Ltd., Copyright is reserved by them and the drawing is issued on the condition that it is not copied, reproduced, retained or disclosed to any unauthorised person either wholly or in part without the consent in writing of Cathryn Levitt Design Ltd. Registered in England and Wales No. 4986703 Registered Office 1 Park Road, Hampton Wick, Kingston Upon Thames, Surrey KT1 4AS