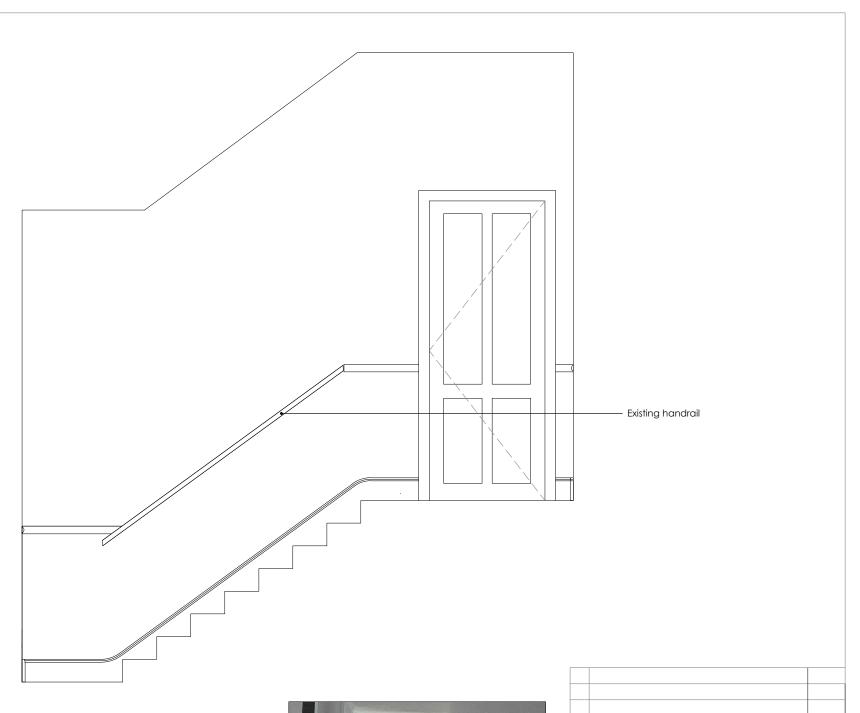

NTS



| -   |  |
|-----|--|
| 6 1 |  |
|     |  |
| -   |  |
|     |  |
|     |  |
|     |  |
|     |  |
|     |  |
|     |  |
|     |  |
|     |  |
|     |  |
|     |  |
|     |  |
|     |  |
|     |  |
|     |  |
|     |  |
|     |  |
|     |  |
|     |  |
|     |  |
|     |  |

| _