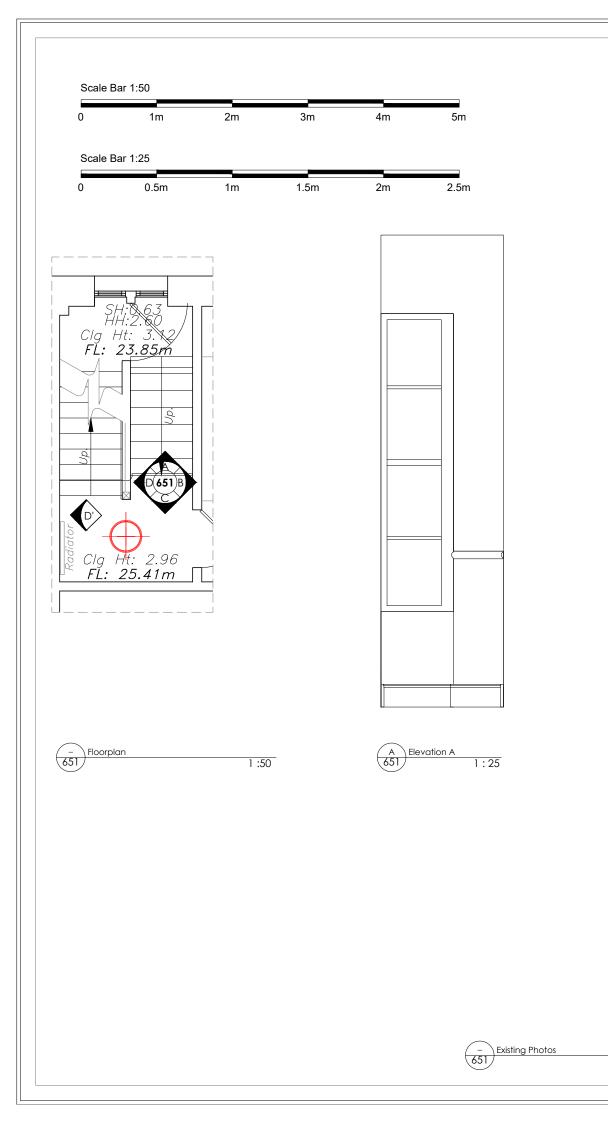

NTS



| -   |  |
|-----|--|
| 6 1 |  |
|     |  |
| -   |  |
|     |  |
|     |  |
|     |  |
|     |  |
|     |  |
|     |  |
|     |  |
|     |  |
|     |  |
|     |  |
|     |  |
|     |  |
|     |  |
|     |  |
|     |  |
|     |  |
|     |  |
|     |  |
|     |  |
|     |  |

| _