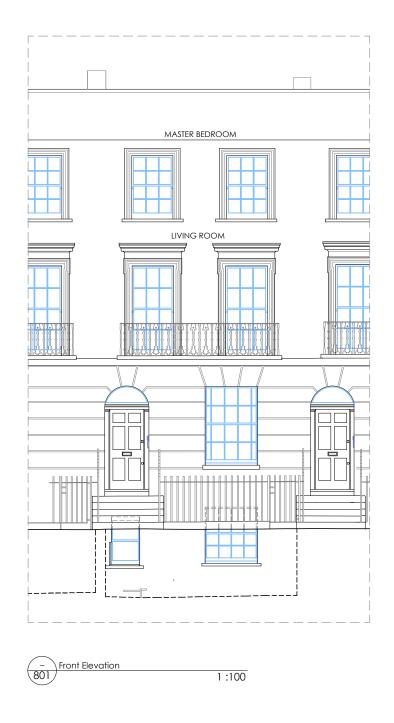

Existing External Elevations

Kathryn Levitt Design

KATHRYN LEVITT DESIGN LTD Goodwin House, 5 Union court, Richmond London, Surrey TW9 1AA Tel 020 8948 1223 e: ideas@kathrynlevittdesign.com

Client: Ms Elizabeth Owens

Property Site: Charrington Street

Drawing No: 801 **Scale:** 1:100@A3 **Date:** 25.09.24 Drawn by: ERB

For Discussion

Dimensions to be verified on site. Figured dimensions to be taken in preference to those scaled This drawing is the property of Kathryn Levitt Design Ltd. Copyright is reserved by them and the drawing is issued on the condition that it is not copied, reproduced, retained or disclosed to any unauthorised person either wholly or in part without the consent in writing of Kathryn Levitt Design Ltd.