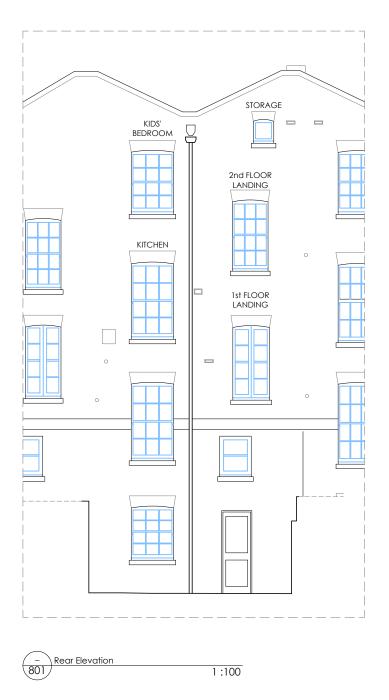

Existing External Elevations

Kathryn Levitt Design

KATHRYN LEVITT DESIGN LTD Goodwin House, 5 Union court, Richmond London, Surrey TW9 1AA Tel 020 8948 1223 e: ideas@kathrynlevittdesign.com

Client: Ms Elizabeth Owens

Property Site: Charrington Street

Drawing No: 801 **Scale:** 1:100@A3 **Date:** 25.09.24 Drawn by: ERB

For Discussion

Dimensions to be verified on site. Figured dimensions to be taken in preference to those scaled This drawing is the property of Kathryn Levitt Design Ltd. Copyright is reserved by them and the drawing is issued on the condition that it is not copied, reproduced, retained or disclosed to any unauthorised person either wholly or in part without the consent in writing of Kathryn Levitt Design Ltd.