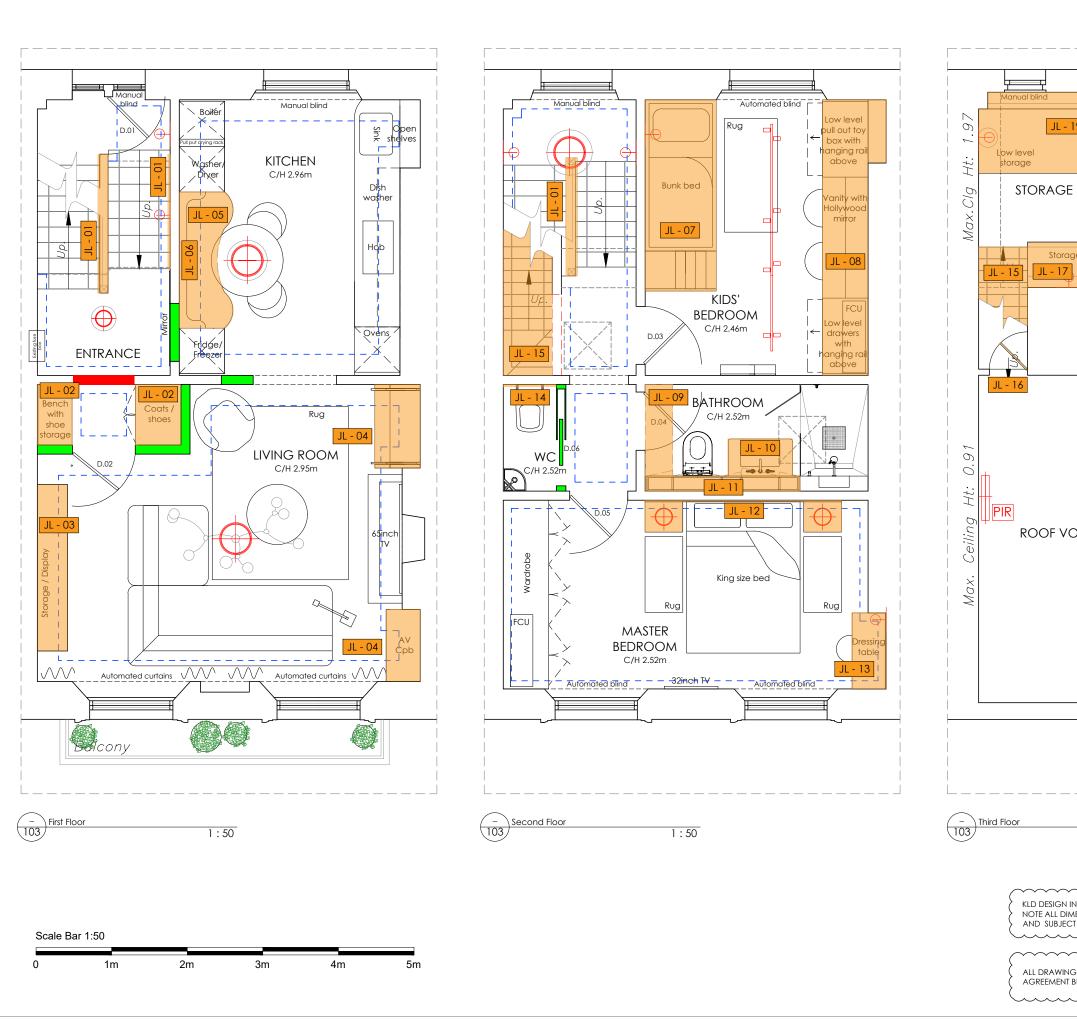

JOINERY ITEMS:

JL - 01

Main staircase Balustrade, including handrail on 1st floor, Refer to drwg no 601, 601.2, 604 & 604.1

JL - 02

Entrance Coat cupboard & bench, Refer to drwg no 601 & 601.2

JL - 03

Living room Display unit, Refer to drwg no 602.1

JL - 04

08

iling

0.00

Ceiling

1:50

JL - 18

JL - 17

**ROOF VOID** 

Living room 2x Alcove units, Refer to drwg no 602

Kitchen banquette bench, Refer to drwg no 603

Kitchen Wall cladding, Refer to drwg no 603

JL - 07

Kids' Bedroom Bunk bed, Refer to drwg no 608

Kids' Bedroom Wardrobe incl Dressing table and Wall shelves, Refer to drwg no 608.1

JL - 09

Bathroom Wall cupabord, Refer to drwg no 605

Bathroom Vanity shelf, Refer to drwg no 605

Bathroom Wall Cupboards, Refer to drwg no 605

Master Bedroom Headboard & 2x Bedside tables, Refer to drwg no 607

JL - 13

Master Bedroom Dressing table, Refer to drwg no 607

JL - 14

WC Wall cladding, Refer to drwg no 606

2nd Floor Staircase incl balustrade & handrail, Refer to drwg no 604.1

Den Loft access door incl motorised ladder, Refer to drwg no 609

JL - 17

Storage tbc on site

JL - 18

Storage tbc on site

JL - 19

Storage tbc on site

Rev: Description: Date:

Proposed First, Second & Third Floor Joinery Location

Kathryn Levitt Design

KATHRYN LEVITT DESIGN LTD odwin House, 5 Union court, Richmond London, Surrey TW9 1AA Tel 020 8948 1223 e: ideas@kathrynlevittdesign.com