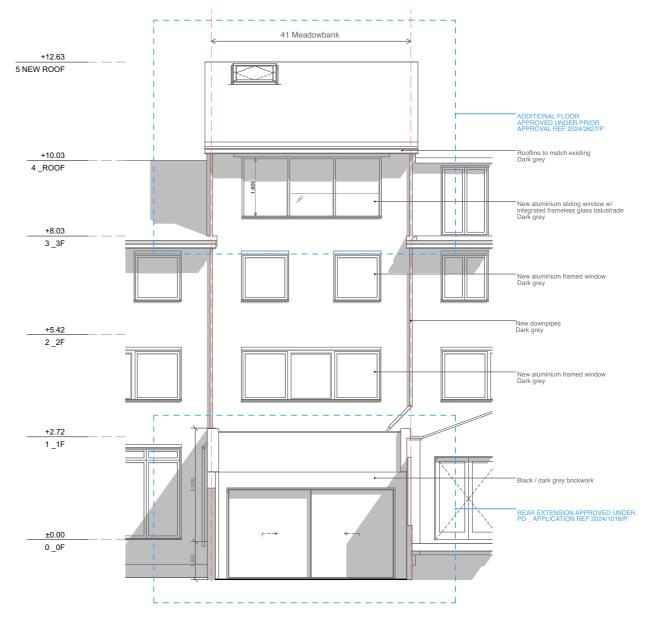

FRONT ELEVATION REAR ELEVATION

PROPOSED ELEVATIONS

Alexander Martin Architects

Unit 20, 43 Carol St London NW1 0HT T. +44.0.20.3290.3540 E. info@amarchitects.co.uk W. www.amarchitects.co.uk

| Project                |            |
|------------------------|------------|
| 41 Meadowbank, NW3 3AY |            |
| Project No             | Scale      |
| 227                    | 1:100 @ A3 |
| Client                 |            |

Swanson / Abbey

Drawing title
PROPOSED ELEVATIONS
Status
PLANNING
Date Drawn Checked
12/02/2025 AA AM
Drawing No Rev
02 200

© Alexander Martin Architects Ltd. DO NOT SCALE. This drawing shall be read in conjuction with all associated project information including models, specifications, schedules & related construction