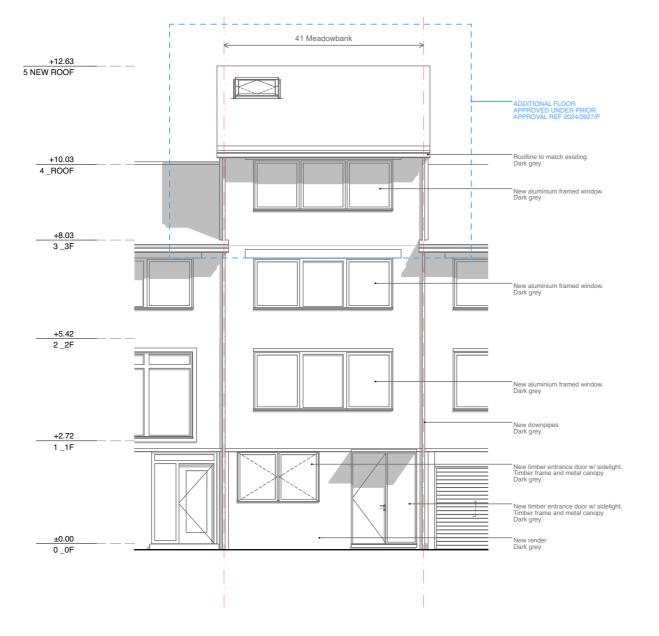

FRONT ELEVATION REAR ELEVATION

PROPOSED ELEVATIONS

Alexander Martin Architects

Unit 20, 43 Carol St London NW1 0HT T. +44.0.20.3290.3540 E. info@amarchitects.co.uk W. www.amarchitects.co.uk

| Project                |            |
|------------------------|------------|
| 41 Meadowbank, NW3 3AY |            |
| Project No             | Scale      |
| 227                    | 1:100 @ A3 |
| Client                 |            |

Swanson / Abbey

Drawing title
PROPOSED ELEVATIONS
Status
PLANNING
Date Drawn Checked
12/02/2025 AA AM
Drawing No Rev
02 200

© Alexander Martin Architects Ltd. DO NOT SCALE. This drawing shall be read in conjuction with all associated project information including models, specifications, schedules & related construction