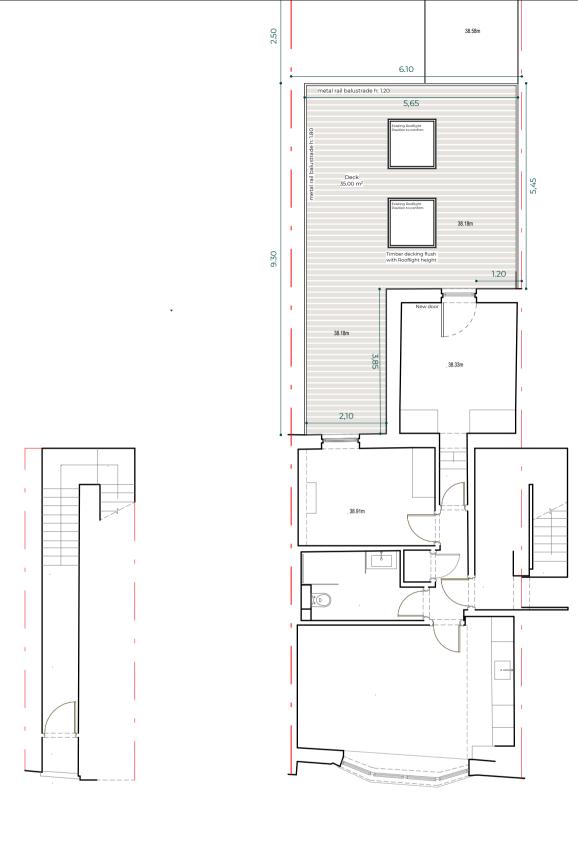

# Notes:

Any inaccuracies or errors to be reported to the architect/surveyor immediately and prior to any work commencing. All dimensions to be verified on site. All work to comply with British Standards Code of practice. All external surfaces and materials to match existing. This drawing and all information provided within it is the copyright of the provided within its provided within

 Dwg No
 Drawn

 000XX-A-03-101
 CV

Drawing Checked Proposed Floor Plan EA

 Scale
 Issue Date

 1:100 @ A3
 25.01.21

0 5m

Project Address

3-7 South End Road, Hampstead, London NW3 2PT