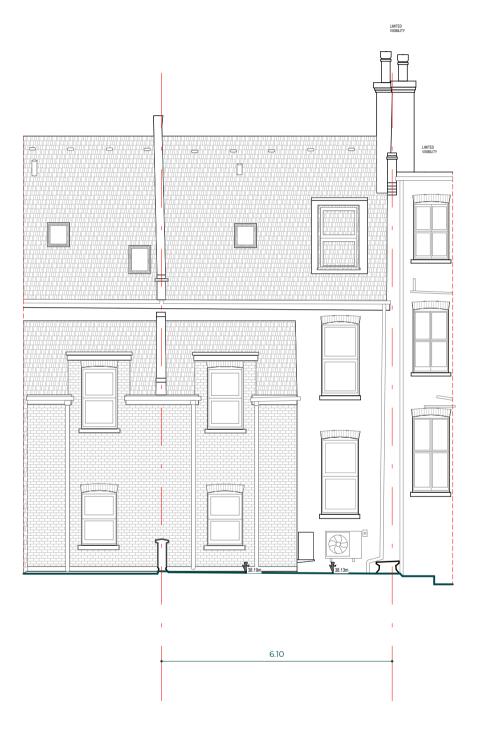

Client Status c/o UPP For Planning

www.upp-planning.co.uk info@upp-planning.co.uk 0208 202 9996 Atrium, Stables Market, Chalk Farm Poad Londor

EXISTING FRONT ELEVATION EXISTING REAR ELEVATION

Rev No. Description

# Notes:

Dwg No 000XX-A-03-002 Checked Existing Elevation

Drawn

Scale Issue Date 1:100 @ A3 25.01.21

Project Address

3-7 South End Road, Hampstead, London NW3 2PT

Client Status c/o UPP For Planning

FRONT ELEVATION PROPOSED REAR ELEVATION