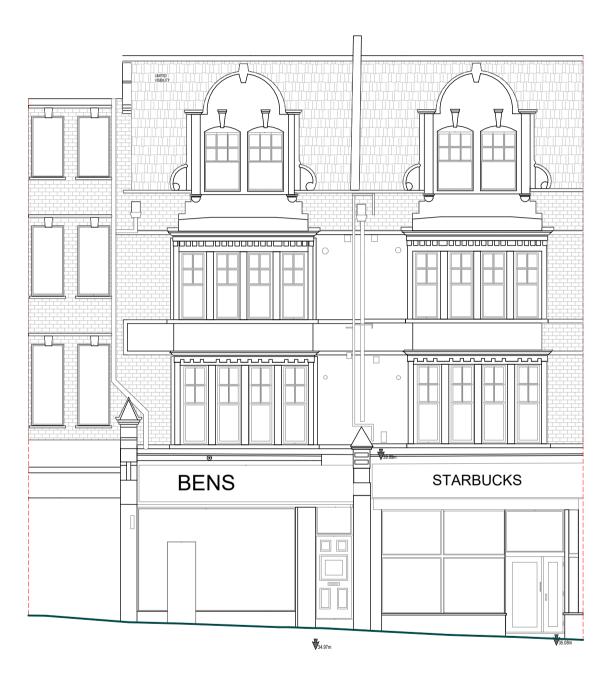

Client Status c/o UPP For Planning

www.upp-planning.co.uk info@upp-planning.co.uk 0208 202 9996 Atrium, Stables Market, Chalk Farm Poad Londor

EXISTING FRONT ELEVATION EXISTING REAR ELEVATION

Rev No. Description

# Notes:

Dwg No 000XX-A-03-002 Checked Existing Elevation

Drawn

Scale Issue Date 1:100 @ A3 25.01.21

Project Address

3-7 South End Road, Hampstead, London NW3 2PT

Client Status c/o UPP For Planning

FRONT ELEVATION PROPOSED REAR ELEVATION