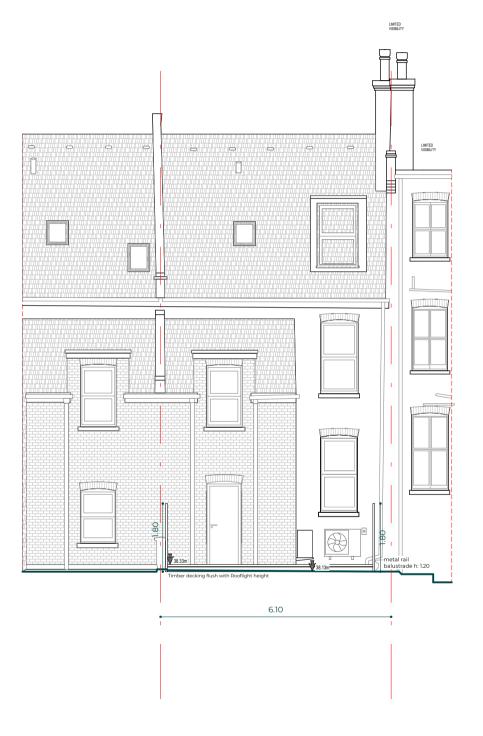

Client Status c/o UPP For Planning

www.upp-planning.co.uk info@upp-planning.co.uk 0208 202 9996 Atrium, Stables Market, Chalk Farm Poad Londor

EXISTING FRONT ELEVATION EXISTING REAR ELEVATION

Rev No. Description

# Notes:

Dwg No 000XX-A-03-002 Checked Existing Elevation

Drawn

Scale Issue Date 1:100 @ A3 25.01.21

Project Address

3-7 South End Road, Hampstead, London NW3 2PT

Client Status c/o UPP For Planning

FRONT ELEVATION PROPOSED REAR ELEVATION

Rev No. Date Description

# Notes:

any inaccuracies or errors to be reported to the architectsurveyor immeniately and viorit to any work commencing. All dimensions to be verified on site. All worktol comply with British Standards Code of practice. All external surfaces and materials to match existing. This drawing and all information provided within its the copyright of JPP Consultants Ltd. and reproduction without prior consent is stricly forbidden.

Dwg No Drawn
000XX-A-03-102 CV

Drawing Checked

Scale Issue Date 1:100 @ A3 25.01.21

) 5m

Project Address

3-7 South End Road, Hampstead, London NW3 2PT

Client Status c/o UPP For Planning

www.upp-planning.co.uk info@upp-planning.co.uk 0208 202 9996 Atrium, Stables Market, Chalk Farm Road, London,