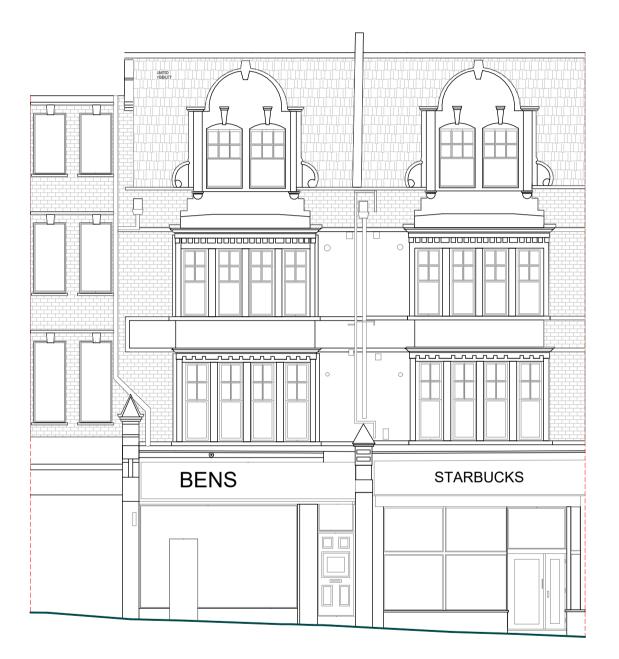

# Notes:

any inaccuracies or errors to be reported to the architectsurveyor immeniately and viorit to any work commencing. All dimensions to be verified on site. All worktol comply with British Standards Code of practice. All external surfaces and materials to match existing. This drawing and all information provided within its the copyright of JPP Consultants Ltd. and reproduction without prior consent is stricly forbidden.

Dwg No Drawn
000XX-A-03-102 CV

Drawing Checked

Scale Issue Date 1:100 @ A3 25.01.21

) 5m

Project Address

3-7 South End Road, Hampstead, London NW3 2PT

Client Status c/o UPP For Planning

www.upp-planning.co.uk info@upp-planning.co.uk 0208 202 9996 Atrium, Stables Market, Chalk Farm Road, London,