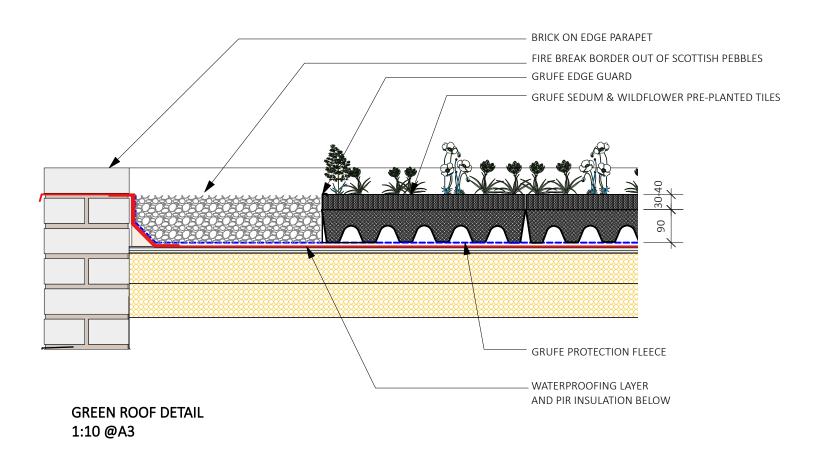

REAR EXTENSIONS ROOF PLAN 1:50 @A3

Title:

## **SPECIFICATION SHEET**



his drawing and its subject matter is the intellectual property of Studio Dot, protected by the Copyright, designs and atents Act 1388. No part of this drawings shall be reproduced, used or disclosed without the express written consent of tudio Dot.

raterias Act. 1966. No part or this diawings shall be reptrauted, see or disclosed without the express written consent Studio Dot.

This document and all associated documents and drawings are prepared for a specific site and event as described, an incorporate rational and associated with the properties of the propert

-No dimensions are to be scaled from this drawing for construction purposes.
-Contractors must verify all dimensions on site before commencing any wo