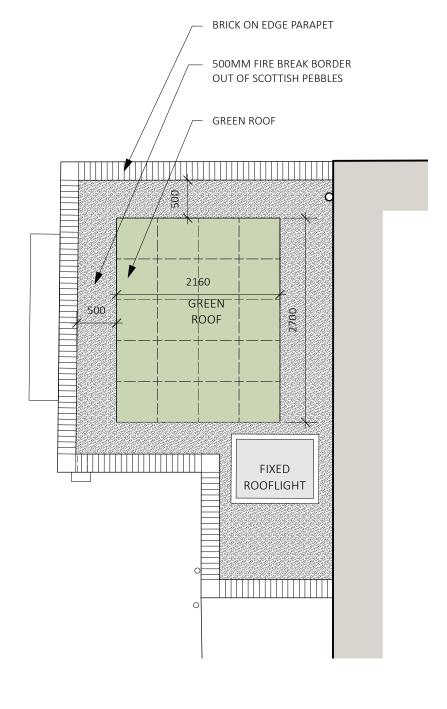

REAR EXTENSIONS ROOF PLAN 1:50 @A3

Title:

## **SPECIFICATION SHEET**



his drawing and its subject matter is the intellectual property of Studio Dot, protected by the Copyright, designs and atents Act 1388. No part of this drawings shall be reproduced, used or disclosed without the express written consent of tudio Dot.

raterias Act. 1966. No part or this diawings shall be reptrauted, see or disclosed without the express written consent Studio Dot.

This document and all associated documents and drawings are prepared for a specific site and event as described, an incorporate rational and associated with the properties of the propert

-No dimensions are to be scaled from this drawing for construction purposes.
-Contractors must verify all dimensions on site before commencing any work o