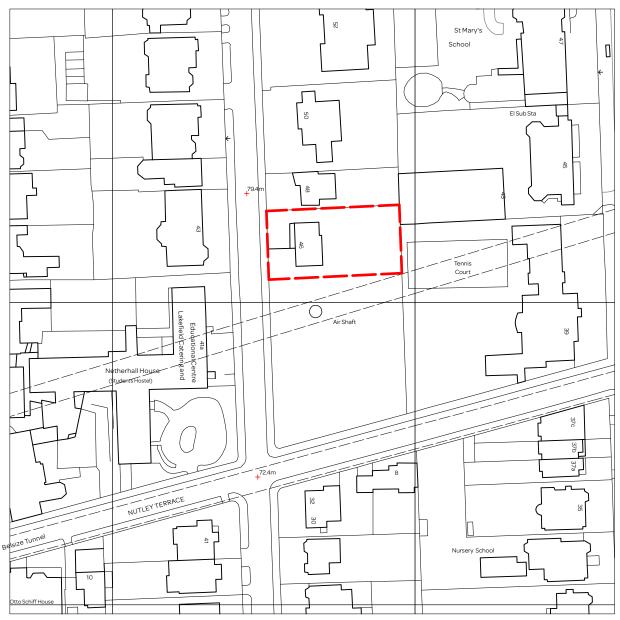

SITE LOCATION PLAN

## SITE LOCATION PLAN

# 46 Maresfield Gardens NW3 5RX

| date:           | scale:    |
|-----------------|-----------|
| Nov 19          | 1:1250@A3 |
|                 |           |
| drawing number: | revision: |
| 1820_L_001      | В         |
| _               |           |