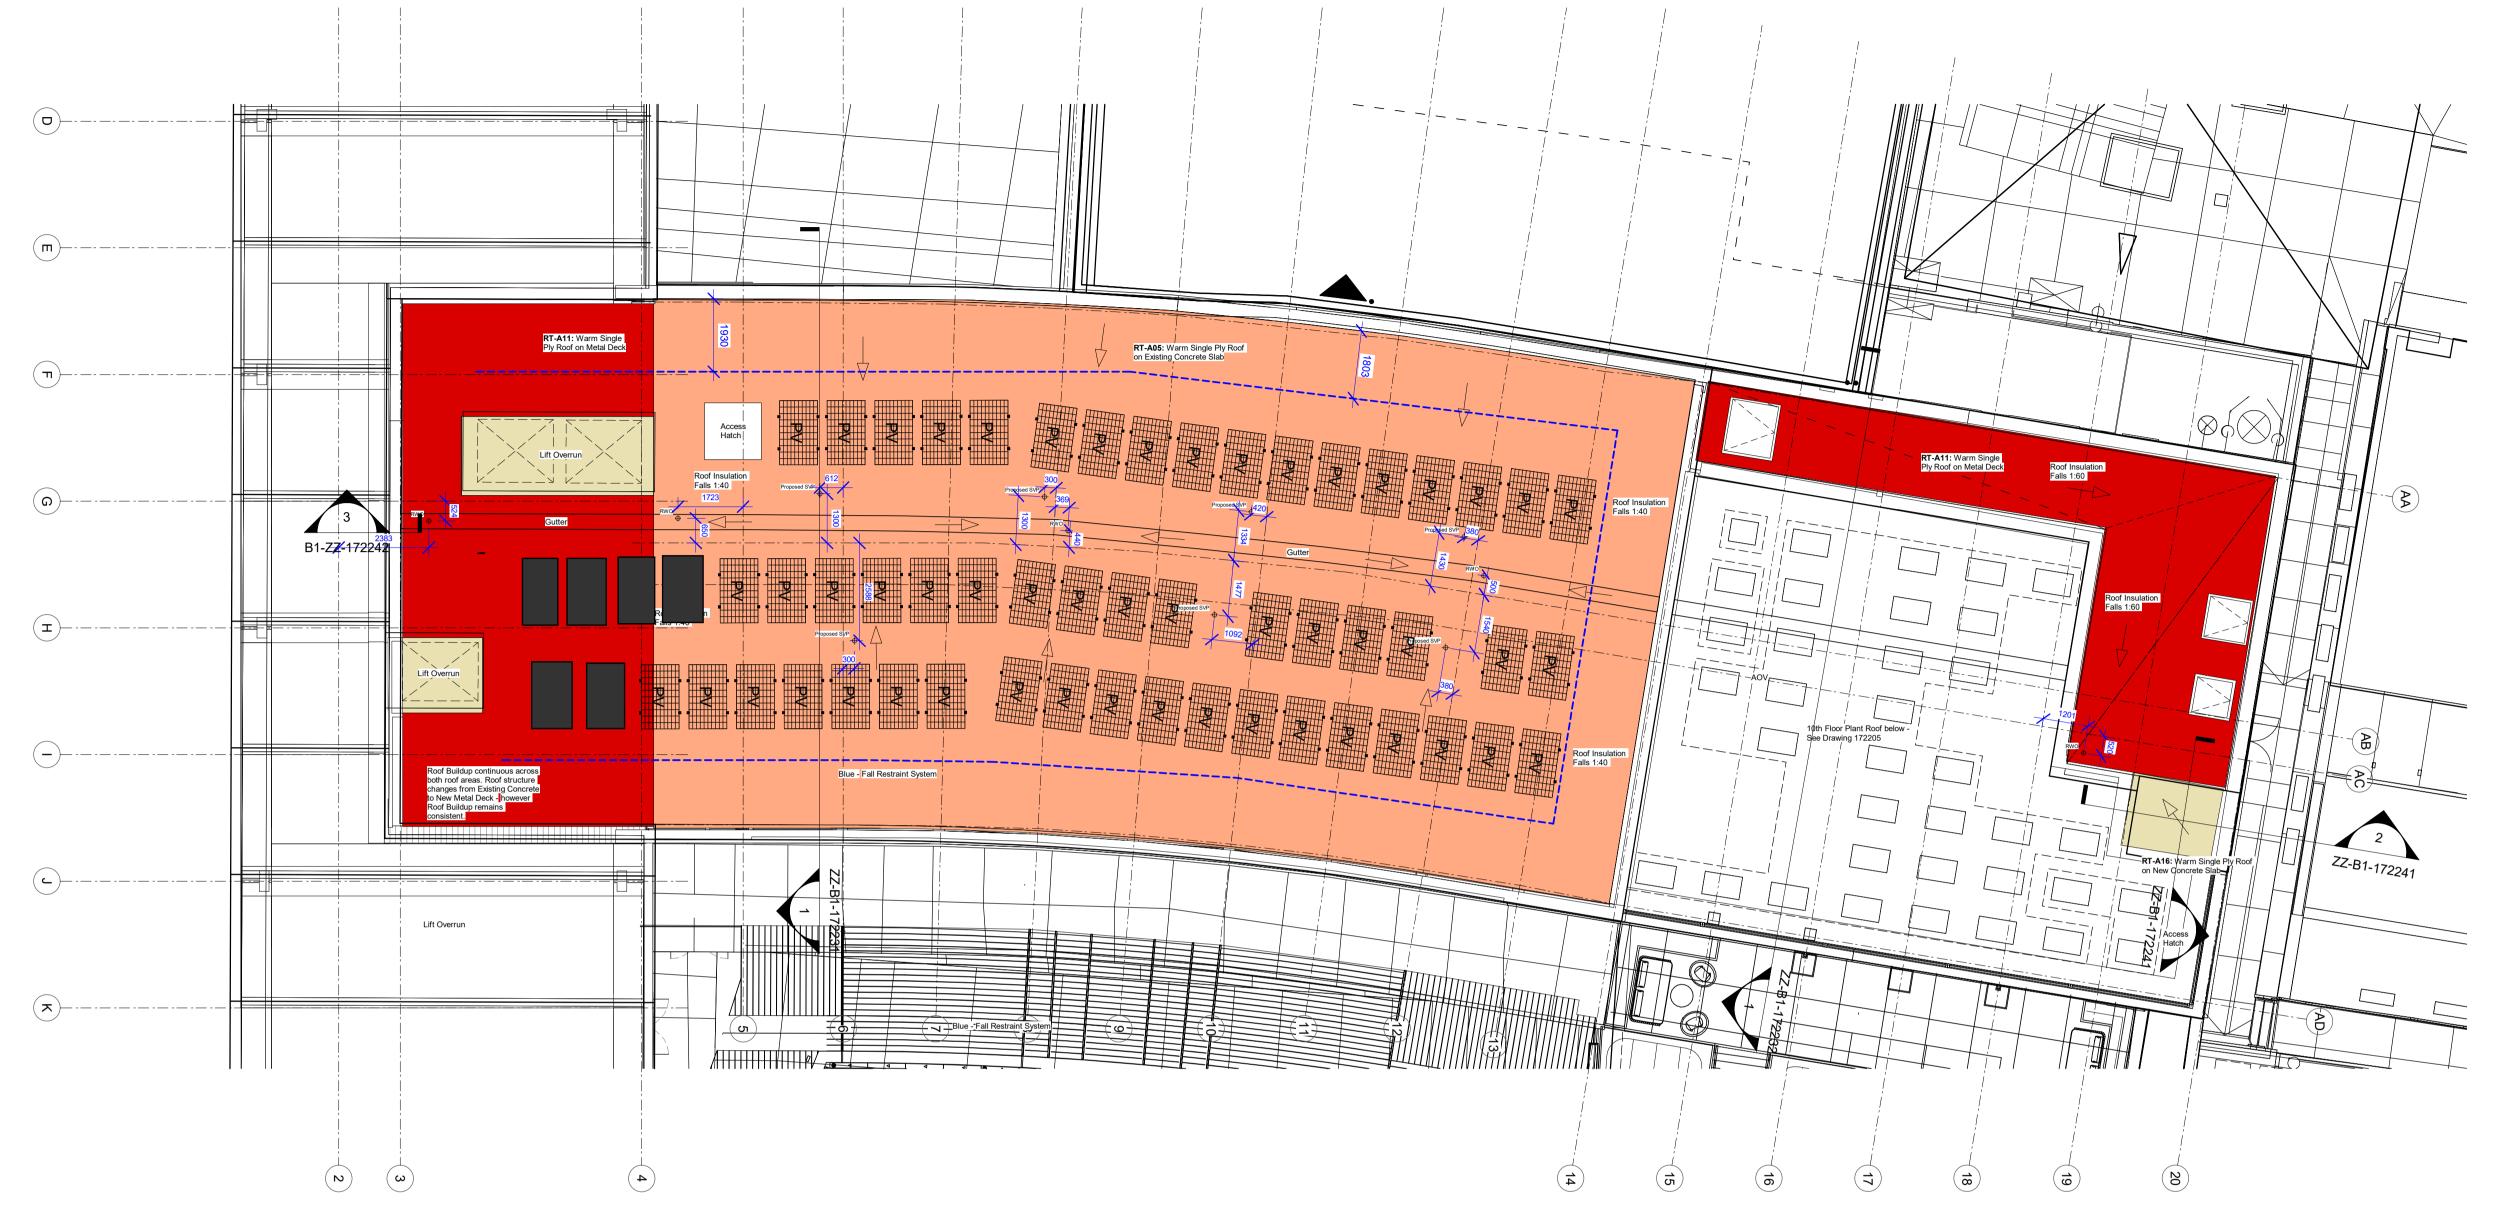

## To be Printed and Read in Colour.

PV layout and locations to be agreed with specialist. Final positions of RWO + SVPs to be agreed with MEP consultant. Condensers shown indicatively, refer to MEP design.

See Subcontractor Drawing Packs for detailed design of the following:

Mansafe Systems

Roof Canopy Structure

Glass Balustrades

Metal Balustrades

- RT-B01: Warm Felt Roof with Millboard

RT-B04: Omitted

RT-B06: Warm Felt Roof

RT-A07: Warm Single Ply Roof

RT-A08: Warm Single Ply Standing Seam Roof (0.18 U Value)

RT-B10: Warm Felt Roof with RAAFT

RT-09: Canopy Structure

RT-A11: Warm Single Ply Roof on Metal

RT-12: Bay Window Roof - Single Ply Roof on Plywood Substrate

RT-13: Bay Window Roof - Warm

Single Ply Roof on Plywood Deck RT-14: Omitted

RT-A15: Insulated Single Ply Roof on Timber Substructure

RT-A16: Warm Single Ply Roof on New Concrete Slab

C04 21/11/24 Updated following VC comments C03 15/11/24 Updates Following Subcontractor Input C02 08/11/24 Client Instruction to Amend North Parapet Detail, Amended Outlet Positions

PROJECT:

The Imperial Hotel

Roof Scoping Plan - Banana Wing Roof

As indicated @ A1

STATUS: S4

DRAWING NO: 06109-5PA-B1-ZZ-DR-A-172204

C04

AC CB