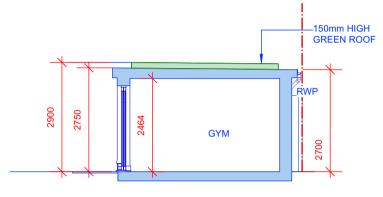

| SITE:                                 | DRAWING TITLE:                                     | info |
|      |      |             |          |          |               |         |      |             |                                                                                                           | 3 CREDITON HILL,<br>LONDON<br>NW6 1HT | PROPOSED OUTBUILDING<br>SECTION A-A WITH ROOF PLAN |      |
|      |      |             |          |          |               |         |      |             |                                                                                                           |                                       |                                                    |      |

### PROPOSED OUTBUILDING SECTION A-A WITH ROOF PLAN



**PROPOSED SECTION A-A** 

# THIS DRAWING WAS PREVIOUSLY APPROVED UNDER APPLICATION REF: 2024/3860/P AS 580 4PL03



5

8

SEPTEMBER 2024



6

DATE:

SCALE:

DRAWN BY:

TO BE REMOVED 

10 [m]

## FOR PLANNING APPLICATION

WB

1:100 @ A3

7



3

4

2

T+44 (0)20 8201 9875

fo@simonmillerarchitects.com simonmillerarchitects

11 Portsdown Mews Temple Fortune London NW11 7HD

DRAWING NO .:

REVISION:

580 5PL03

9