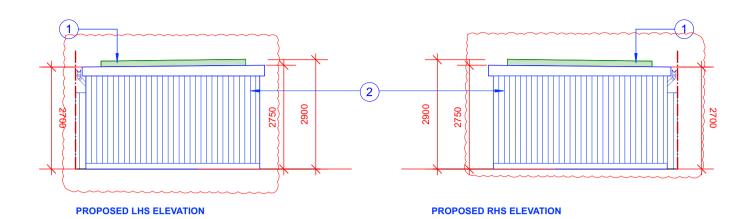

PROPOSED REAR ELEVATION

THIS DRAWING WAS PREVIOUSLY SUBMITTED UNDER APPLICATION REF: 2024/3860/P AS 580 4PL02

|                                                                            | DESCRIPTION                  | REV. DATE DESCRIPTION | DEV  | DATE | DESCRIPTION                | NOTE                                  | CLIENT:                               | PROJECT:                  |                                     |            |            |           |
|----------------------------------------------------------------------------|------------------------------|-----------------------|------|------|----------------------------|---------------------------------------|---------------------------------------|---------------------------|-------------------------------------|------------|------------|-----------|
|                                                                            |                              | REV. DATE DESCRIPTION | REV. | DATE | DESCRIPTION                | NOTE:                                 | CLIENT:                               | PROJECT:                  | SIMON MILLER                        | DATE:      | SEP 202    | 4         |
|                                                                            | EXTERNAL FINISH CHANGED FROM |                       |      |      |                            | ALL DIMENSIONS ARE IN MILLIMETERS.    |                                       |                           |                                     |            |            |           |
| ENDER TO TIM                                                               | MBER CLADDING & SIDE DOOR    |                       |      |      |                            | INCONSISTENCIES ARE TO BE REPORTED TO | EMILY ROBINSON &<br>ISLAY ROBINSON    | REAR OUTBUILDING          | ARCHITECTS                          | DRAWN BY:  | WB         |           |
| 10.00.05                                                                   |                              |                       |      |      | THE ARCHITECT IMMEDIATELY. | ISLAT ROBINSON                        |                                       |                           |                                     |            |            |           |
| B. 10.02.25. DRAWING REFERENCE UPDATI<br>FOLLOWING CASE OFFICER'S COMMENTS |                              |                       |      |      |                            |                                       |                                       |                           | T+44 (0)20 8201 9875                | SCALE:     | 1:100 @ A3 |           |
|                                                                            | ASE OFFICER 3 COMMENTS       |                       |      |      |                            | COPYRIGHT IS HELD BY SIMON MILLER     | SITE:                                 | DRAWING TITLE:            | info@simonmillerarchitects.com      |            |            |           |
|                                                                            |                              |                       |      |      |                            | ARCHITECTS LTD.                       | 3 CREDITON HILL,<br>LONDON<br>NW6 1HT | PROPOSED OUTBUILDING PLAN | simonmillerarchitects               | DRAWING NO | ).:        | REVISION: |
|                                                                            |                              |                       |      |      |                            |                                       |                                       |                           |                                     |            |            | 1         |
|                                                                            |                              |                       |      |      |                            |                                       |                                       | AND ELEVATIONS            | 11 Portsdown Mews<br>Temple Fortune | 580 5PL    | าว         | В         |
|                                                                            |                              |                       |      |      |                            |                                       |                                       |                           | London NW11 7HD                     | 500 51 L   | 52         |           |