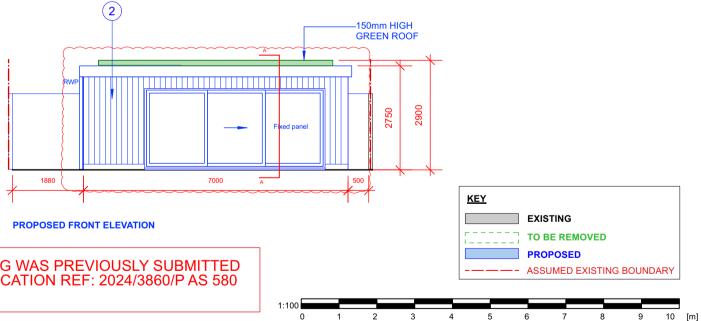

PROPOSED REAR ELEVATION

THIS DRAWING WAS PREVIOUSLY SUBMITTED UNDER APPLICATION REF: 2024/3860/P AS 580 4PL02

|                                                                            | DESCRIPTION                  | REV. DATE DESCRIPTION | DEV  | DATE | DESCRIPTION                | NOTE                                  | CLIENT:                               | PROJECT:                  |                                     |            |            |           |
|----------------------------------------------------------------------------|------------------------------|-----------------------|------|------|----------------------------|---------------------------------------|---------------------------------------|---------------------------|-------------------------------------|------------|------------|-----------|
|                                                                            |                              | REV. DATE DESCRIPTION | REV. | DATE | DESCRIPTION                | NOTE:                                 | CLIENT:                               | PROJECT:                  | SIMON MILLER                        | DATE:      | SEP 202    | 4         |
|                                                                            | EXTERNAL FINISH CHANGED FROM |                       |      |      |                            | ALL DIMENSIONS ARE IN MILLIMETERS.    |                                       |                           |                                     |            |            |           |
| ENDER TO TIM                                                               | MBER CLADDING & SIDE DOOR    |                       |      |      |                            | INCONSISTENCIES ARE TO BE REPORTED TO | EMILY ROBINSON &<br>ISLAY ROBINSON    | REAR OUTBUILDING          | ARCHITECTS                          | DRAWN BY:  | WB         |           |
| 10.00.05                                                                   |                              |                       |      |      | THE ARCHITECT IMMEDIATELY. | ISLAT ROBINSON                        |                                       |                           |                                     |            |            |           |
| B. 10.02.25. DRAWING REFERENCE UPDATI<br>FOLLOWING CASE OFFICER'S COMMENTS |                              |                       |      |      |                            |                                       |                                       |                           | T+44 (0)20 8201 9875                | SCALE:     | 1:100 @ A3 |           |
|                                                                            | ASE OFFICER 3 COMMENTS       |                       |      |      |                            | COPYRIGHT IS HELD BY SIMON MILLER     | SITE:                                 | DRAWING TITLE:            | info@simonmillerarchitects.com      |            |            |           |
|                                                                            |                              |                       |      |      |                            | ARCHITECTS LTD.                       | 3 CREDITON HILL,<br>LONDON<br>NW6 1HT | PROPOSED OUTBUILDING PLAN | simonmillerarchitects               | DRAWING NO | ).:        | REVISION: |
|                                                                            |                              |                       |      |      |                            |                                       |                                       |                           |                                     |            |            | 1         |
|                                                                            |                              |                       |      |      |                            |                                       |                                       | AND ELEVATIONS            | 11 Portsdown Mews<br>Temple Fortune | 580 5PL    | าว         | В         |
|                                                                            |                              |                       |      |      |                            |                                       |                                       |                           | London NW11 7HD                     | 500 51 L   | 52         |           |