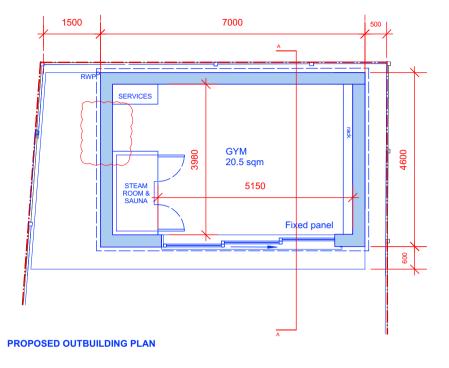

# PROPOSED SITE PLAN

|            |                       | DESCRIPTION                                                                   | REV. | DATE | DESCRIPTION REV. | DATE | DESCRIPTION | NOTE:                                                                                                     | CLIENT:                               | PROJECT:           |             |  |
|------------|-----------------------|-------------------------------------------------------------------------------|------|------|------------------|------|-------------|-----------------------------------------------------------------------------------------------------------|---------------------------------------|--------------------|-------------|--|
| OUTE<br>B. | BUILDING<br>10.02.25. | SIDE DOOR REMOVED FROM<br>DRAWING REFERENCE UPDATED<br>ASE OFFICER'S COMMENTS |      | •    |                  |      |             | ALL DIMENSIONS ARE IN MILLIMETERS.<br>INCONSISTENCIES ARE TO BE REPORTED TO<br>THE ARCHITECT IMMEDIATELY. | EMILY ROBINSON &<br>ISLAY ROBINSON    | REAR OUTBUILDING   | A F         |  |
|            |                       |                                                                               |      |      |                  |      |             |                                                                                                           |                                       |                    | T+44        |  |
|            |                       |                                                                               |      |      |                  |      |             | COPYRIGHT IS HELD BY SIMON MILLER                                                                         | SITE:                                 | DRAWING TITLE:     | info@simonn |  |
|            |                       |                                                                               |      |      |                  |      |             |                                                                                                           | 3 CREDITON HILL,<br>LONDON<br>NW6 1HT | PROPOSED SITE PLAN | - sir<br>1  |  |