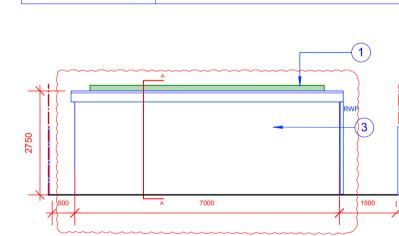

PROPOSED ROOF PLAN

1:100

0

1

| PRC  | JPO  | SED OUTBUIL | DING SEC |          | N A-A WITH RO | JOF PLA | N    |             |                                                                                                           |                                       |                                                    |      |
|------|------|-------------|----------|----------|---------------|---------|------|-------------|-----------------------------------------------------------------------------------------------------------|---------------------------------------|----------------------------------------------------|------|
| REV. | DATE | DESCRIPTION | REV.     | EV. DATE | DESCRIPTION   | REV.    | DATE | DESCRIPTION | NOTE:                                                                                                     | CLIENT:                               | PROJECT:                                           |      |
|      |      |             |          |          |               |         |      |             | ALL DIMENSIONS ARE IN MILLIMETERS.<br>INCONSISTENCIES ARE TO BE REPORTED TO<br>THE ARCHITECT IMMEDIATELY. | EMILY ROBINSON &<br>ISLAY ROBINSON    | REAR OUTBUILDING                                   |      |
|      |      |             |          |          |               |         |      |             | COPYRIGHT IS HELD BY SIMON MILLER<br>ARCHITECTS LTD.                                                      | SITE:                                 | DRAWING TITLE:                                     | info |
|      |      |             |          |          |               |         |      |             |                                                                                                           | 3 CREDITON HILL,<br>LONDON<br>NW6 1HT | PROPOSED OUTBUILDING<br>SECTION A-A WITH ROOF PLAN |      |
|      |      |             |          |          |               |         |      |             |                                                                                                           |                                       |                                                    |      |

### PROPOSED OUTBUILDING SECTION A-A WITH ROOF PLAN

**PROPOSED SECTION A-A** 