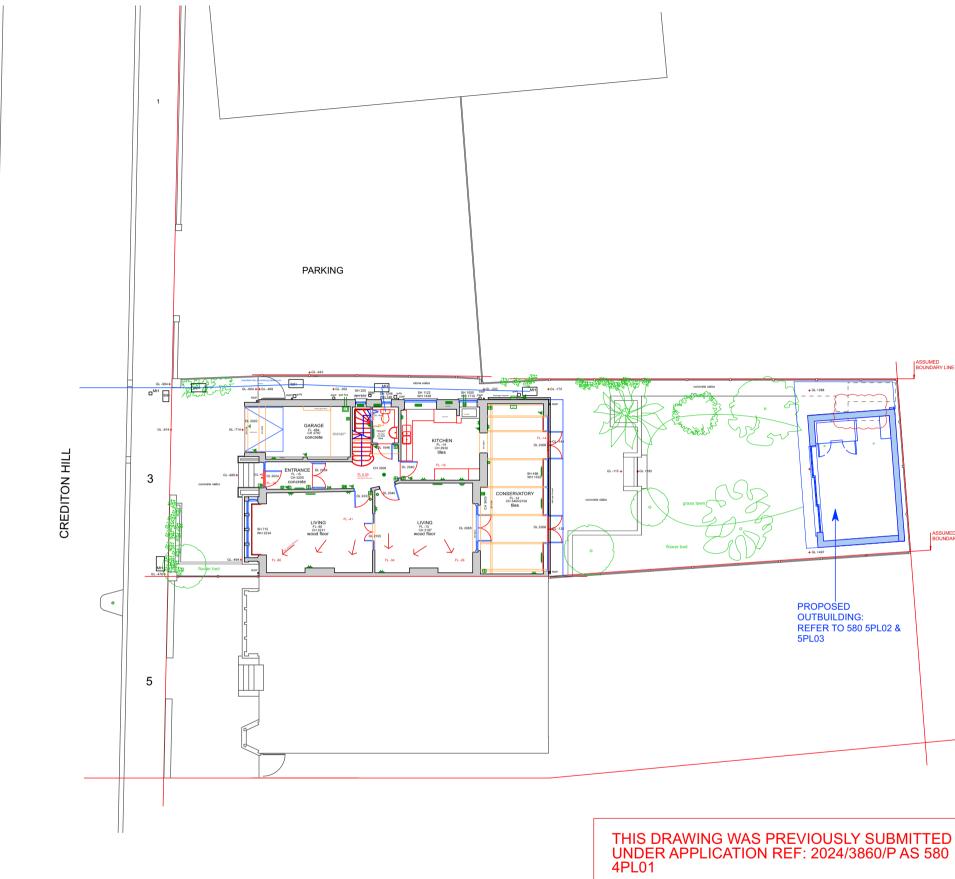

# PROPOSED SITE PLAN

|            |                       | DESCRIPTION                                                                   | REV. | DATE | DESCRIPTION REV. | DATE | DESCRIPTION | NOTE:                                                                                                     | CLIENT:                               | PROJECT:           |             |  |
|------------|-----------------------|-------------------------------------------------------------------------------|------|------|------------------|------|-------------|-----------------------------------------------------------------------------------------------------------|---------------------------------------|--------------------|-------------|--|
| OUTE<br>B. | BUILDING<br>10.02.25. | SIDE DOOR REMOVED FROM<br>DRAWING REFERENCE UPDATED<br>ASE OFFICER'S COMMENTS |      | •    |                  |      |             | ALL DIMENSIONS ARE IN MILLIMETERS.<br>INCONSISTENCIES ARE TO BE REPORTED TO<br>THE ARCHITECT IMMEDIATELY. | EMILY ROBINSON &<br>ISLAY ROBINSON    | REAR OUTBUILDING   | A F         |  |
|            |                       |                                                                               |      |      |                  |      |             |                                                                                                           |                                       |                    | T+44        |  |
|            |                       |                                                                               |      |      |                  |      |             | COPYRIGHT IS HELD BY SIMON MILLER                                                                         | SITE:                                 | DRAWING TITLE:     | info@simonn |  |
|            |                       |                                                                               |      |      |                  |      |             |                                                                                                           | 3 CREDITON HILL,<br>LONDON<br>NW6 1HT | PROPOSED SITE PLAN | - sir<br>1  |  |

| TTED<br>S 580 | 1:200                                           |                |    |     |          |     |           |    |           |      |
|---------------|-------------------------------------------------|----------------|----|-----|----------|-----|-----------|----|-----------|------|
|               | 0 1                                             | 2              | 3  | 4   | 5        | 6   | 7         | 8  | 9         | 10[m |
|               | FOR P                                           | LA             | NN | IIN | G        | AP  | PL        | IC | <b>AT</b> | ION  |
| SIMO          | DATE:                                           |                |    |     | SEP 2024 |     |           |    |           |      |
| ARC           | HITECTS                                         | DRAWN BY: WB   |    |     |          |     |           |    |           |      |
|               | 20 8201 9875                                    | SCALE: 1:200 @ |    |     |          | @ A | ) A3      |    |           |      |
|               | millerarchitects                                | DRAWING NO.:   |    |     |          |     | REVISION: |    |           |      |
|               | ortsdown Mews<br>Temple Fortune<br>don NW11 7HD | 580 5PL01      |    |     |          |     | В         |    |           |      |