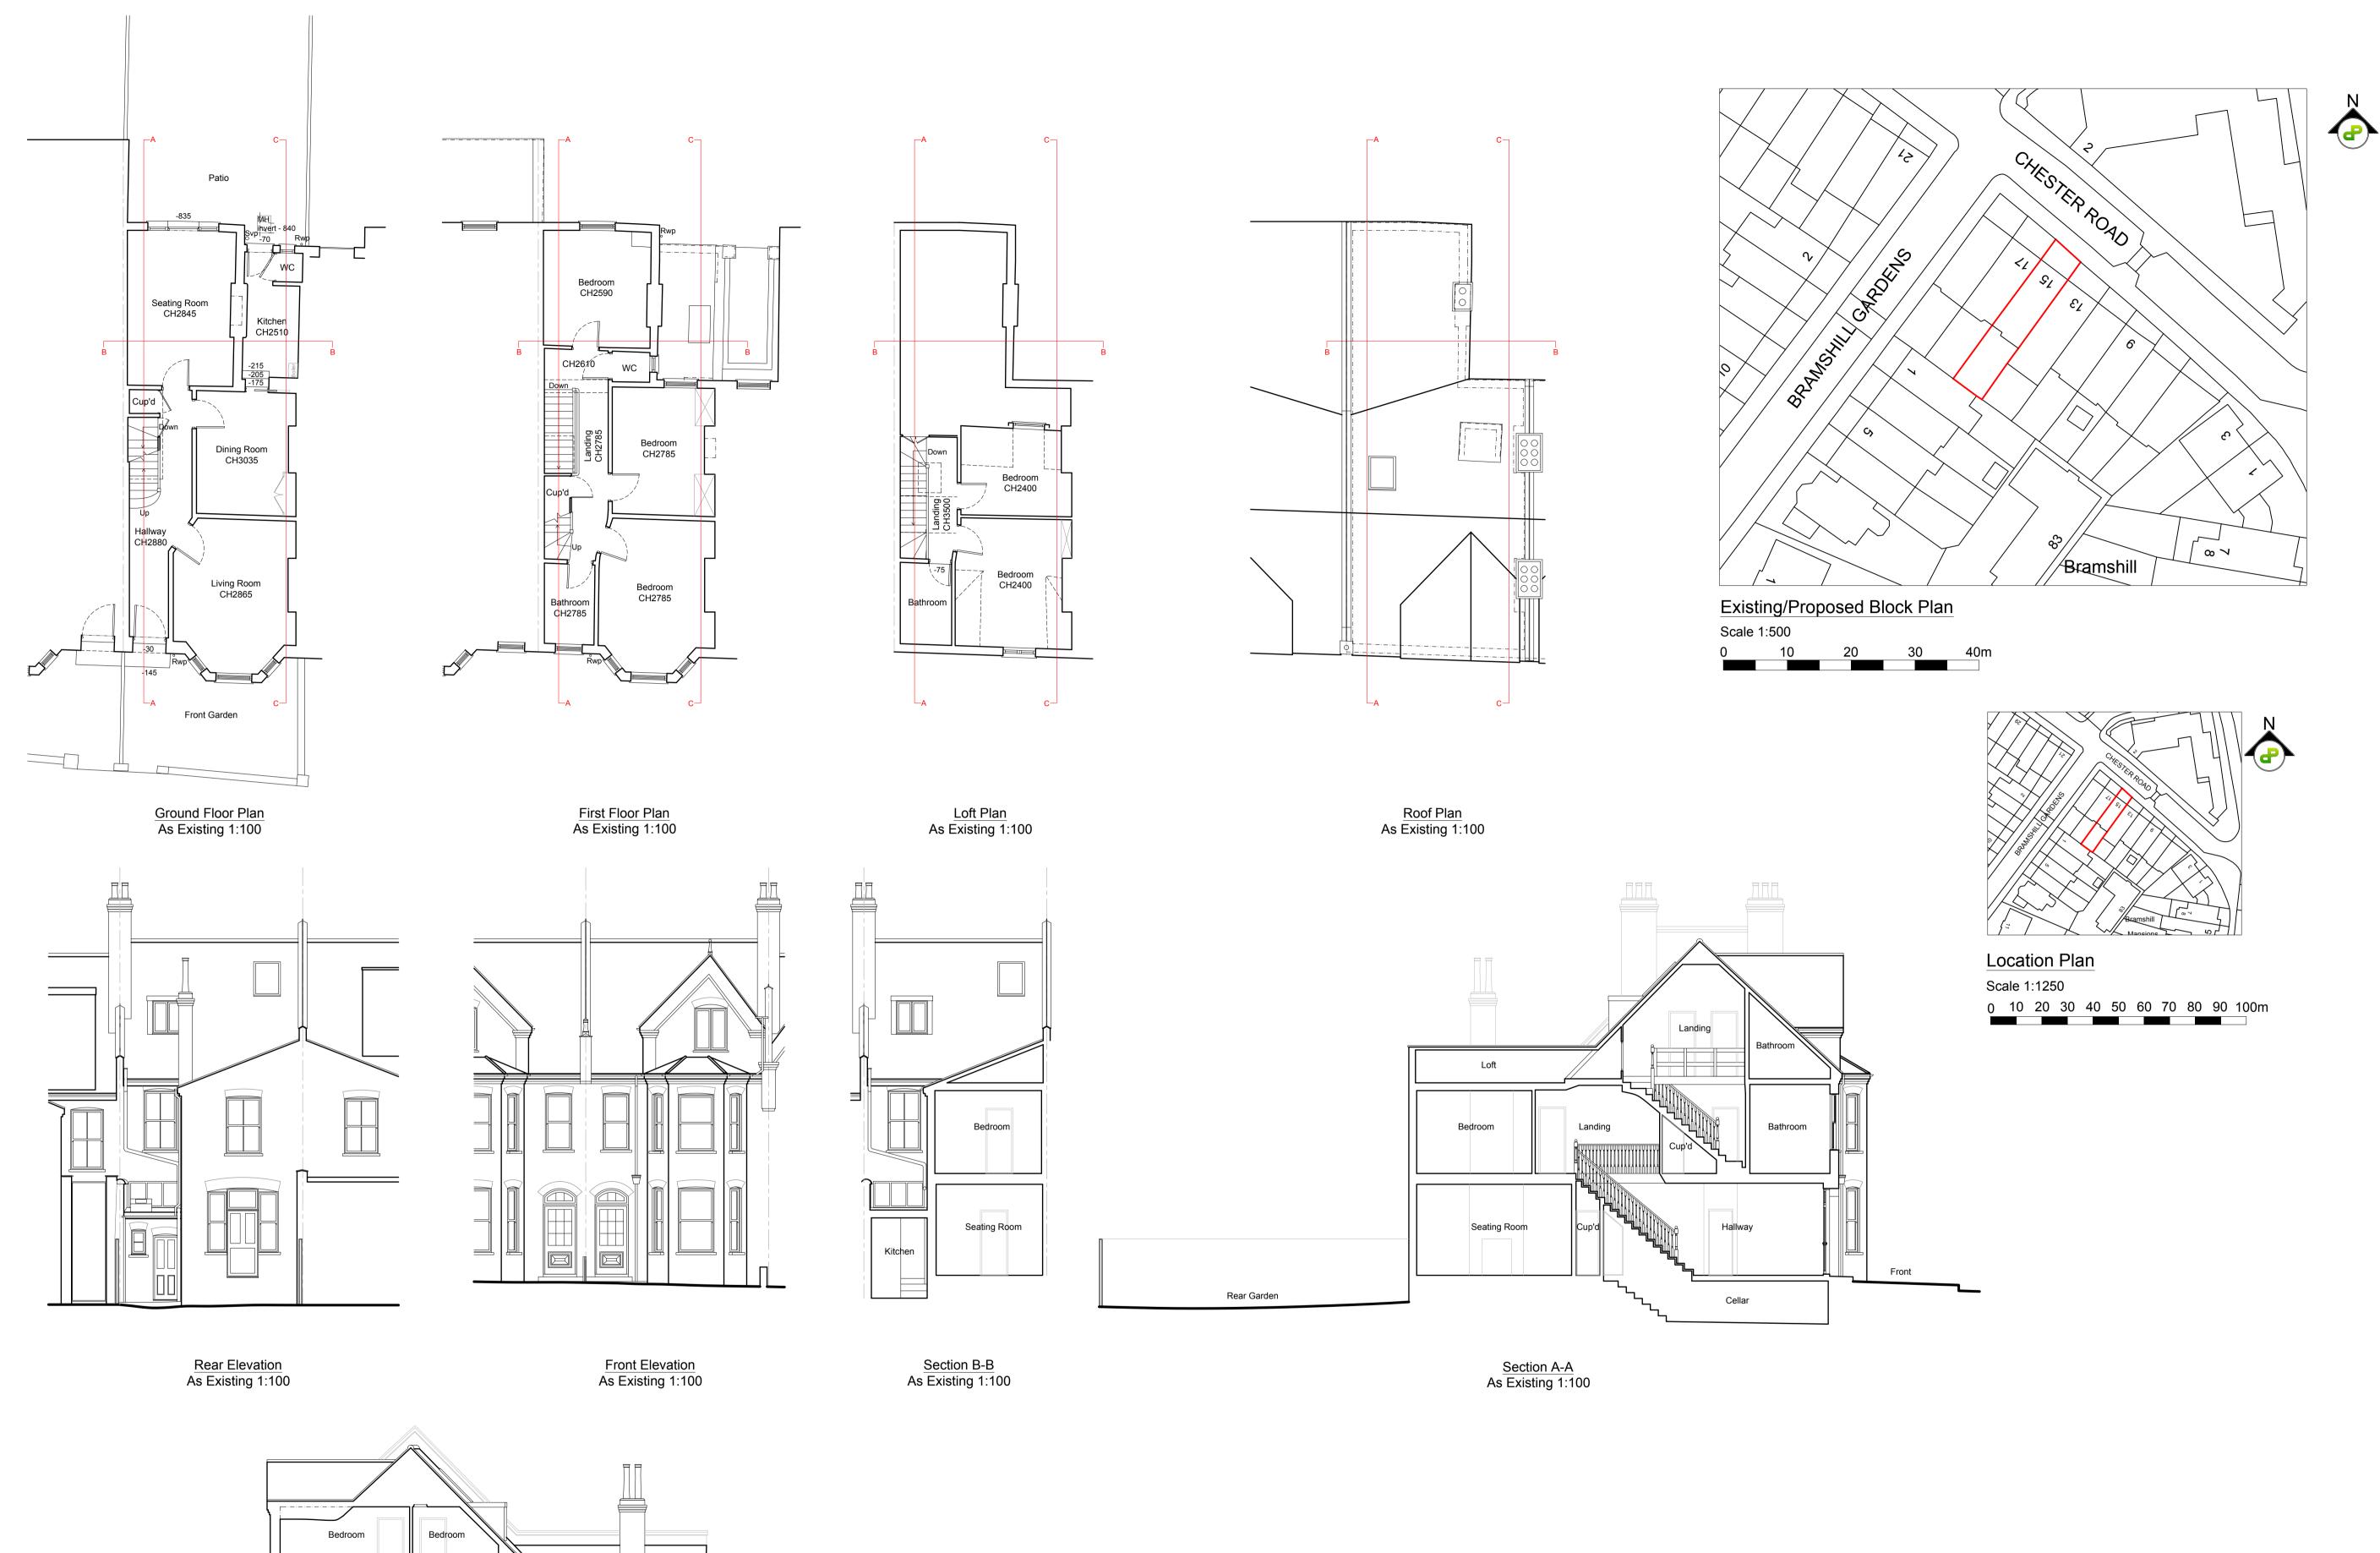

GREENSIDE HOUSE 50 STATION ROAD LONDON, N22 7DD

T 0208 1500 494
E INFO@DETAILED-PLANNING.CO.UK
WWW.DETAILED-PLANNING.CO.UK

SITE 15 Chester Road, N19 5DE, London

15 Chester Road, N19 5DE, London

DRAWING TITLE

Location Plan, Block Plan and Existing Drawings

DRAWINGS STATUS

2479BS\_HH: SH1

SCALE DATE DRAWN CHECKED

As Noted @ A1 Feb. 2025 L.M./F.R./D.C. P.C./E.B.

DRAWING NO. REVISION

NOTES:

© COPYRIGHT - DETAILED PLANNING LTD