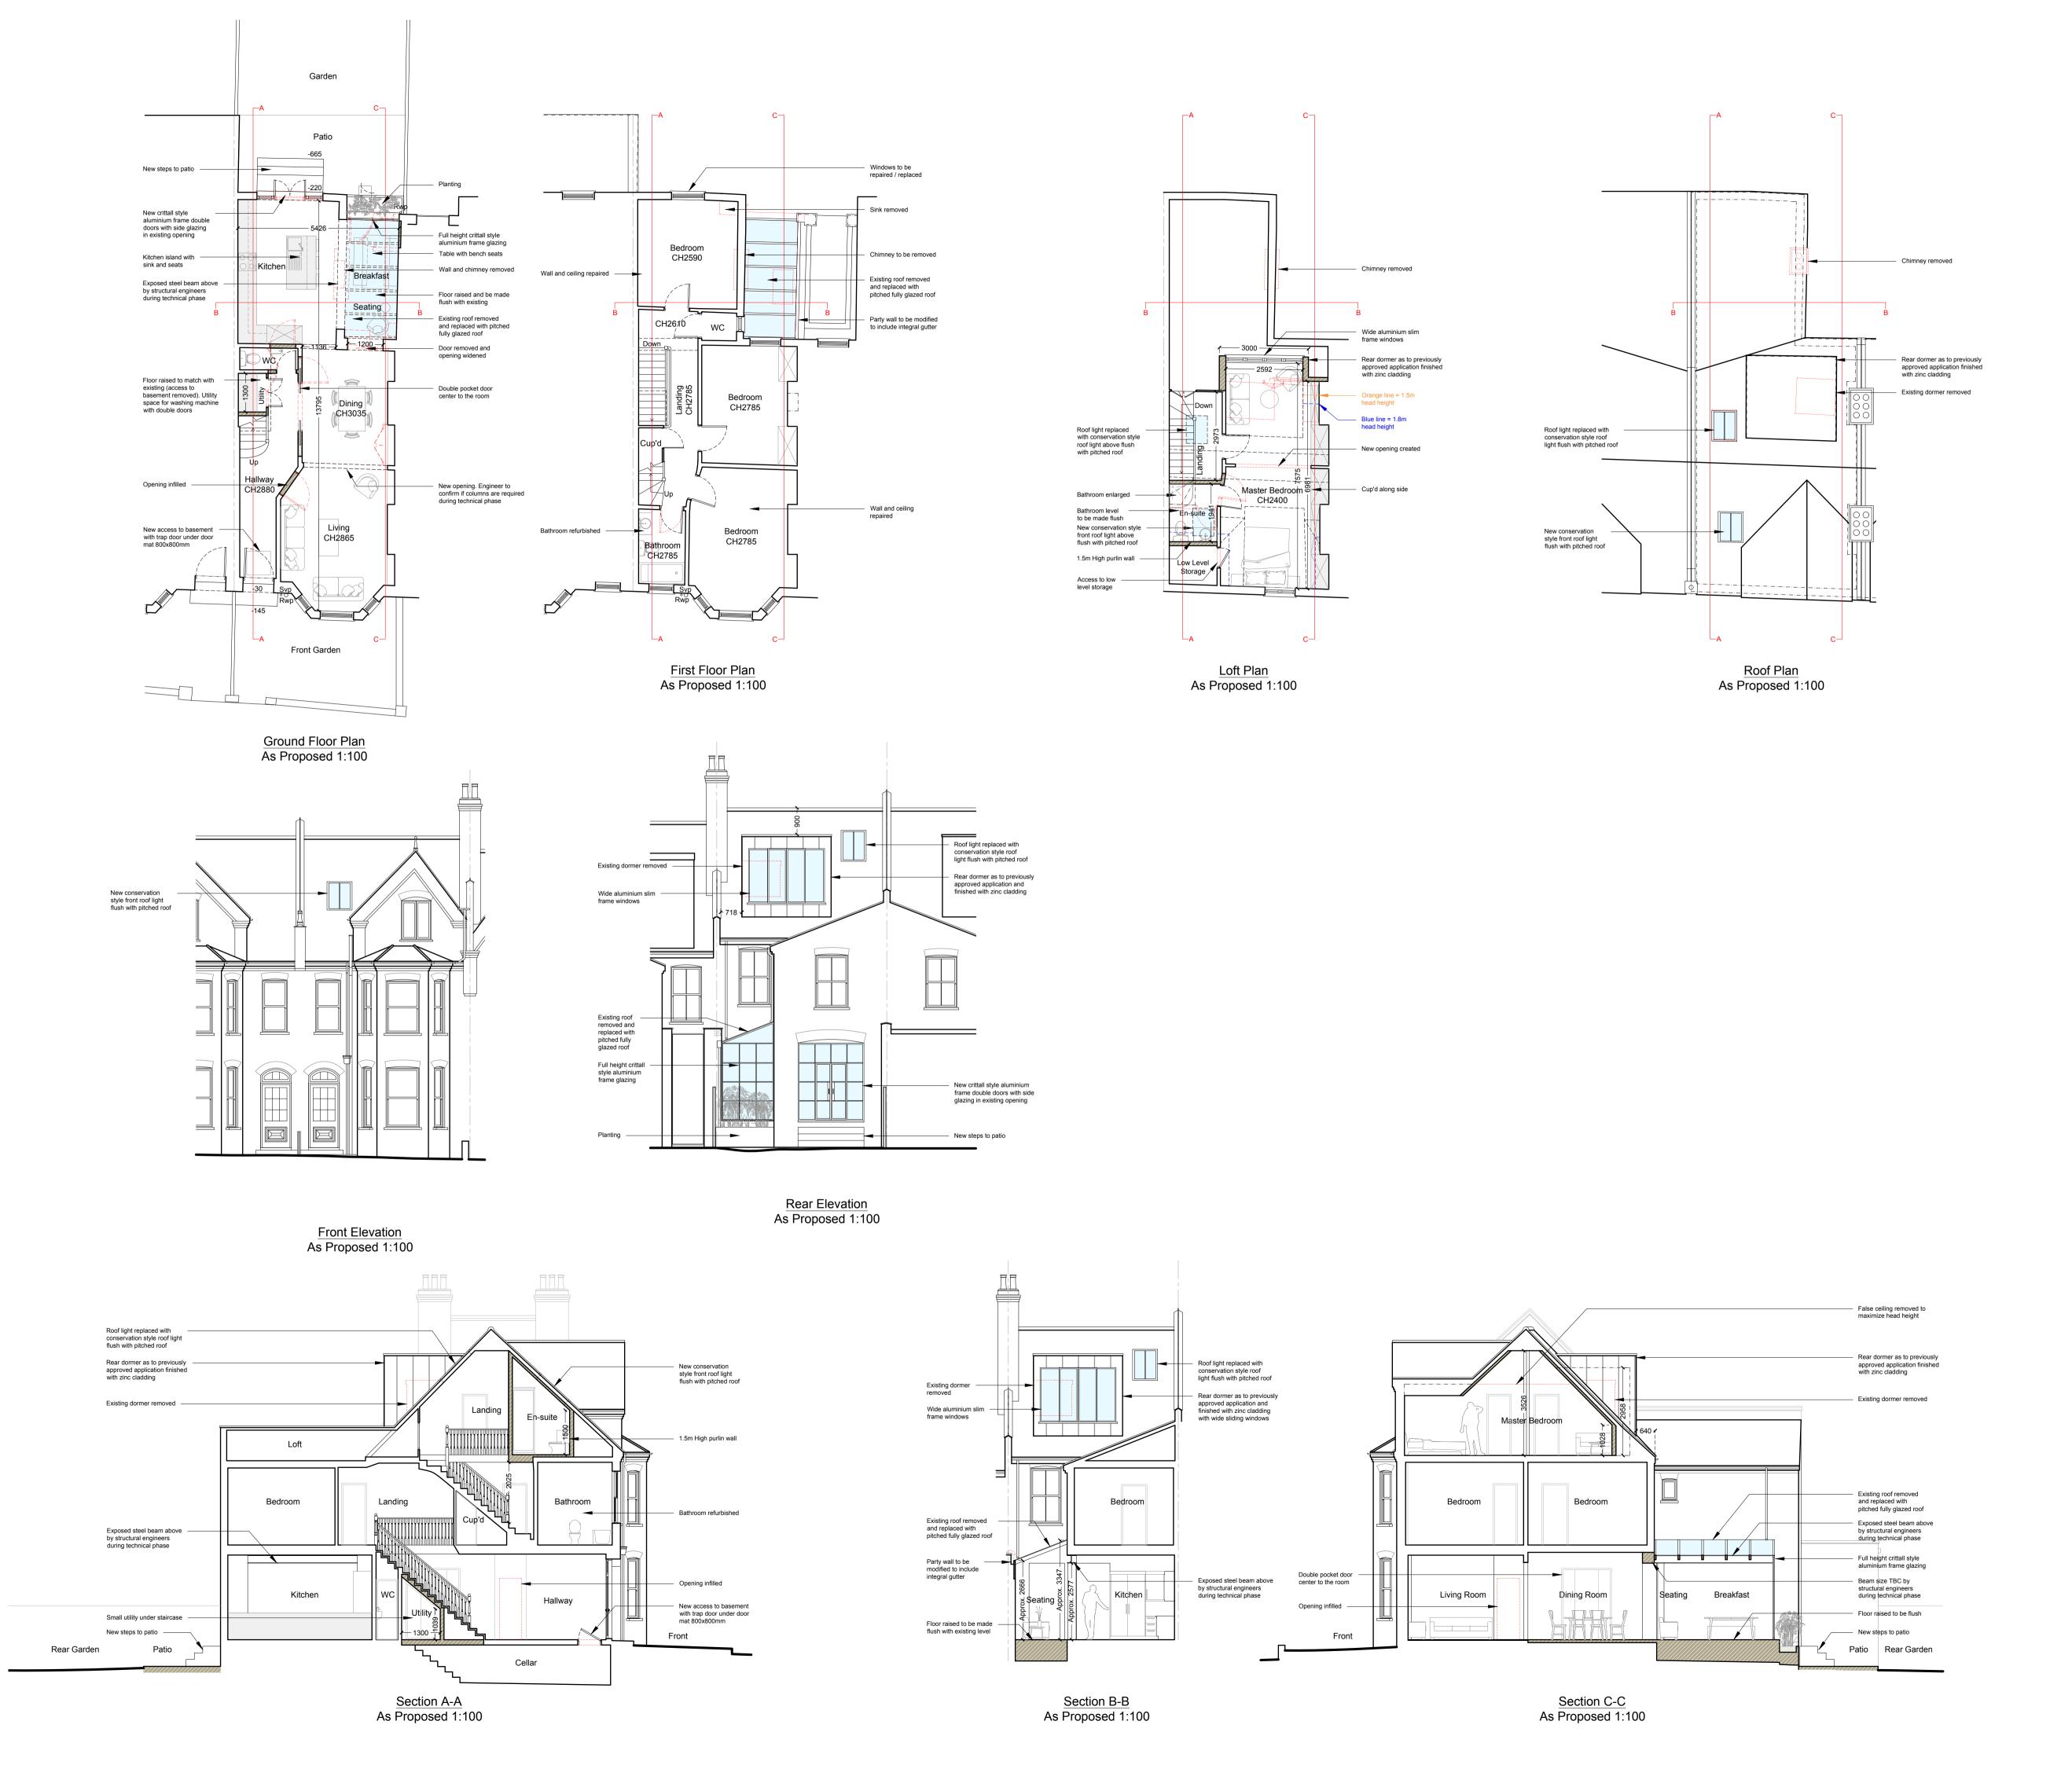

Living Room

Dining Room

Section C-C
As Existing 1:100

Kitchen

Rear Garden

NOTES:

© COPYRIGHT - DETAILED PLANNING LTD

All dimension should be checked on site prior to works commencing. Variations in squareness, depth of plaster etc, must be checked for. Where new walls are shown as aligned with existing walls, physical removal of brickwork and / or plaster to establish the actual position of the wall being attached to must be checked.

Any discrepancies should be reported in writing immediately.

When printing off PDF's, check that the drawings are printed to correct paper size and scale.

Documents should be used as to the drawing status described

Property owner to ensure that all aspects of the "party wall etc., act 1996" are complied with prior to any works commencing on site.

Client to be aware of CDM duties and appoin/act as appropriate.

DETAILED **PLANNING** 