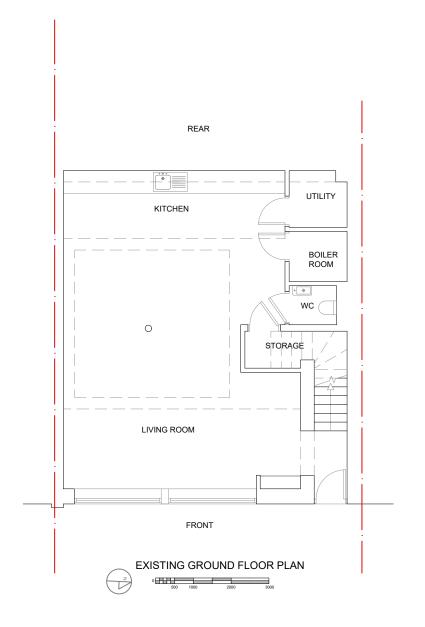

| DATE:<br>25/11/2024     | ADDRESS:  13 King's Mews, London WC1N 2HZ                                        | Title: Existing Floorplans |                              |                 |
|-------------------------|----------------------------------------------------------------------------------|----------------------------|------------------------------|-----------------|
| REV: -                  |                                                                                  | DWG no:<br>KM-001          | Scale:<br>1/100              | Sheet:<br>A3    |
| All measurements are ta | ken using laser measure and therefore, may be subject to a small margin of error | P                          | lans not suitable for constr | uction purposes |