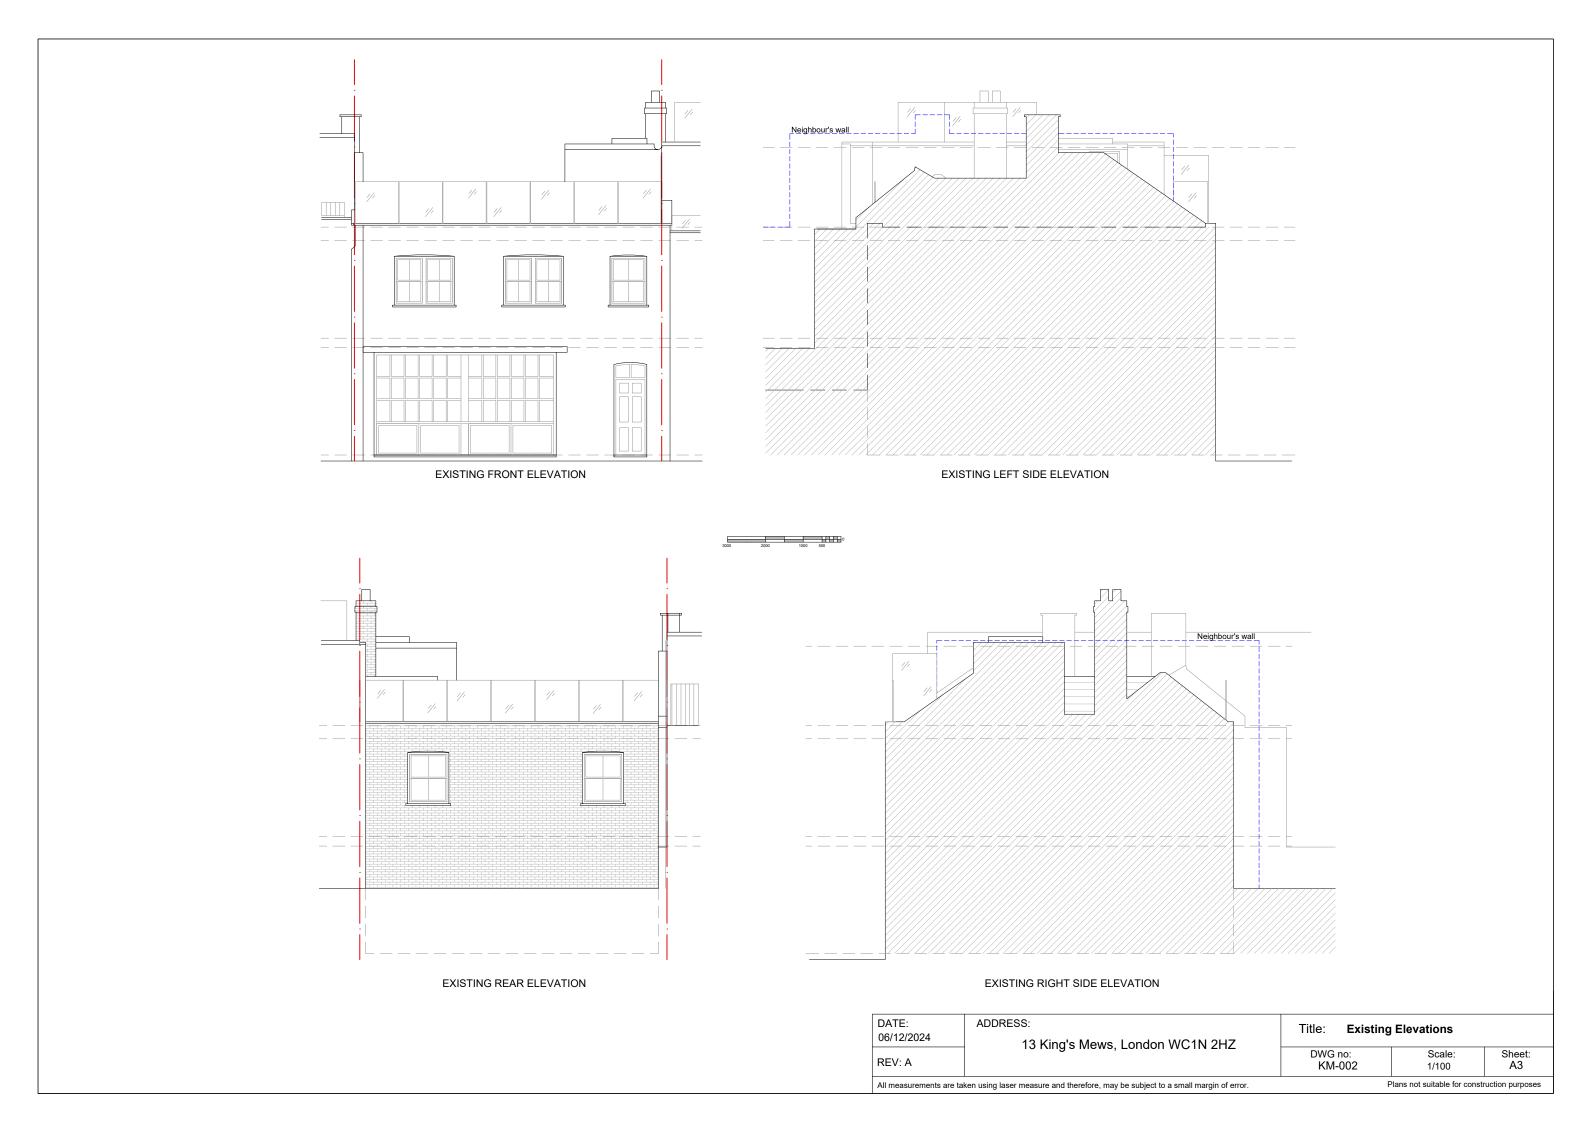

| DATE:<br>25/11/2024     | ADDRESS:  13 King's Mews, London WC1N 2HZ                                        | Title: Existing Floorplans |                              |                 |
|-------------------------|----------------------------------------------------------------------------------|----------------------------|------------------------------|-----------------|
| REV: -                  |                                                                                  | DWG no:<br>KM-001          | Scale:<br>1/100              | Sheet:<br>A3    |
| All measurements are ta | ken using laser measure and therefore, may be subject to a small margin of error | P                          | lans not suitable for constr | uction purposes |





| DATE:<br>12/02/2025     | ADDRESS:  13 King's Mews, London WC1N 2HZ                                         | Title: Proposed Floorplans |                             |                  |
|-------------------------|-----------------------------------------------------------------------------------|----------------------------|-----------------------------|------------------|
| REV: D                  |                                                                                   | DWG no:<br>KM-003          | Scale:<br>1/100             | Sheet:<br>A3     |
| All measurements are ta | ken using laser measure and therefore, may be subject to a small margin of error. | P                          | lans not suitable for const | ruction purposes |







| DATE:<br>05/02/2025