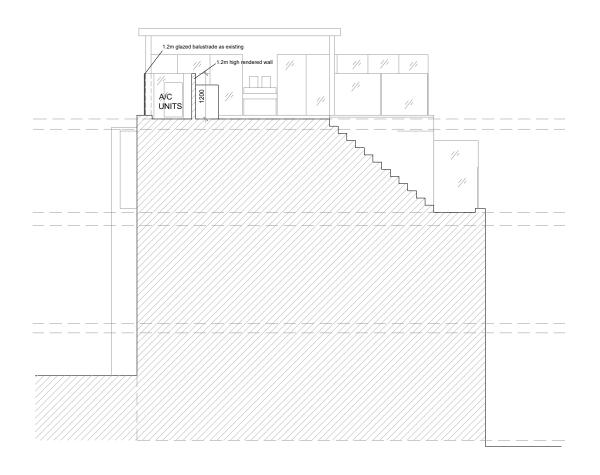

PROPOSED SECTION A'A

| DATE:<br>12/02/2025      | ADDRESS: 13 King's Mews, London WC1N 2HZ                                          | Title: Proposed Terrace plan and section |                              |                  |
|--------------------------|-----------------------------------------------------------------------------------|------------------------------------------|------------------------------|------------------|
| REV: -                   |                                                                                   | DWG no:<br>KM-006                        | Scale:<br>1/100              | Sheet:<br>A3     |
| All measurements are tal | ken using laser measure and therefore, may be subject to a small margin of error. | F                                        | Plans not suitable for const | ruction purposes |