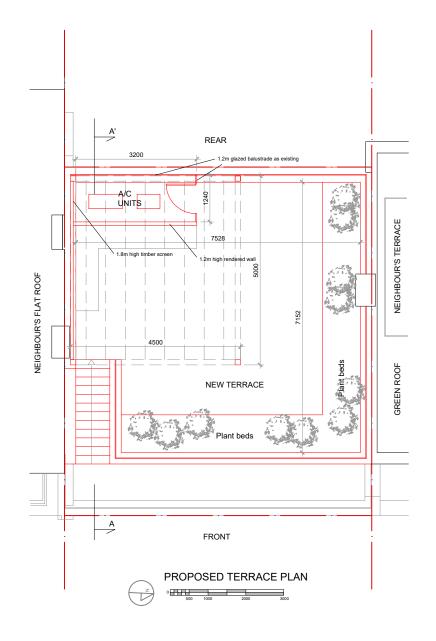

PROPOSED SECTION A'A

| DATE:<br>12/02/2025      | ADDRESS: 13 King's Mews, London WC1N 2HZ                                          | Title: Proposed Terrace plan and section |                              |                  |
|--------------------------|-----------------------------------------------------------------------------------|------------------------------------------|------------------------------|------------------|
| REV: -                   |                                                                                   | DWG no:<br>KM-006                        | Scale:<br>1/100              | Sheet:<br>A3     |
| All measurements are tal | ken using laser measure and therefore, may be subject to a small margin of error. | F                                        | Plans not suitable for const | ruction purposes |