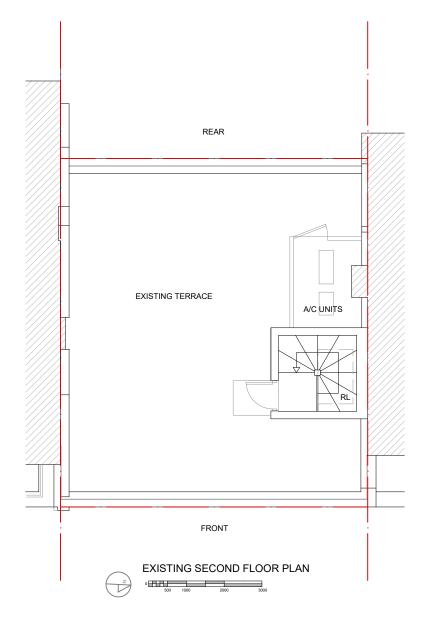

| DATE:<br>25/11/2024     | ADDRESS:  13 King's Mews, London WC1N 2HZ                                        | Title: Existing Floorplans |                              |                 |
|-------------------------|----------------------------------------------------------------------------------|----------------------------|------------------------------|-----------------|
| REV: -                  |                                                                                  | DWG no:<br>KM-001          | Scale:<br>1/100              | Sheet:<br>A3    |
| All measurements are ta | ken using laser measure and therefore, may be subject to a small margin of error | P                          | lans not suitable for constr | uction purposes |