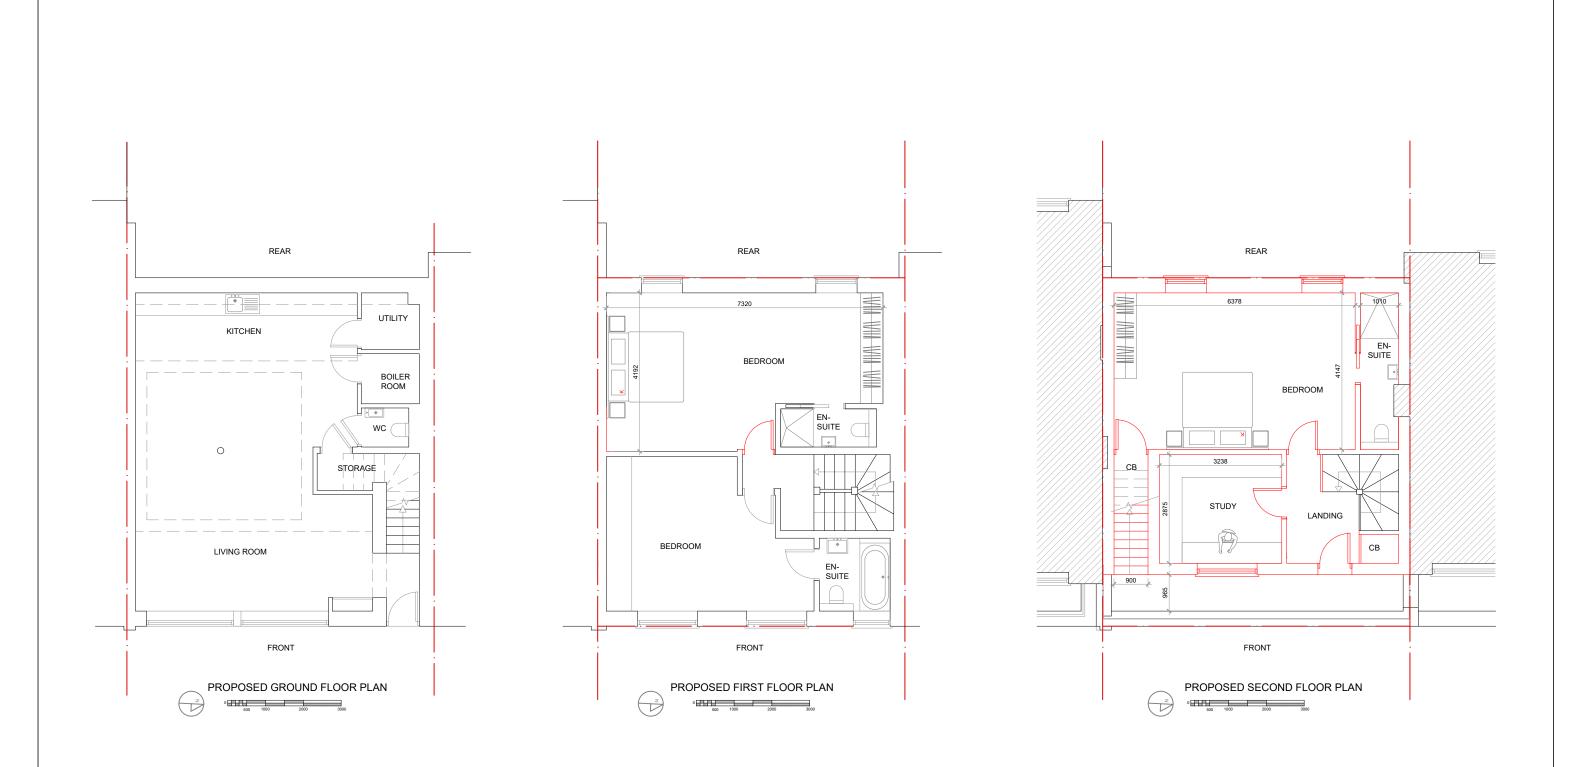

| DATE:<br>12/02/2025     | ADDRESS:  13 King's Mews, London WC1N 2HZ                                         | Title: Proposed Floorplans |                             |                  |
|-------------------------|-----------------------------------------------------------------------------------|----------------------------|-----------------------------|------------------|
| REV: D                  |                                                                                   | DWG no:<br>KM-003          | Scale:<br>1/100             | Sheet:<br>A3     |
| All measurements are ta | ken using laser measure and therefore, may be subject to a small margin of error. | P                          | lans not suitable for const | ruction purposes |