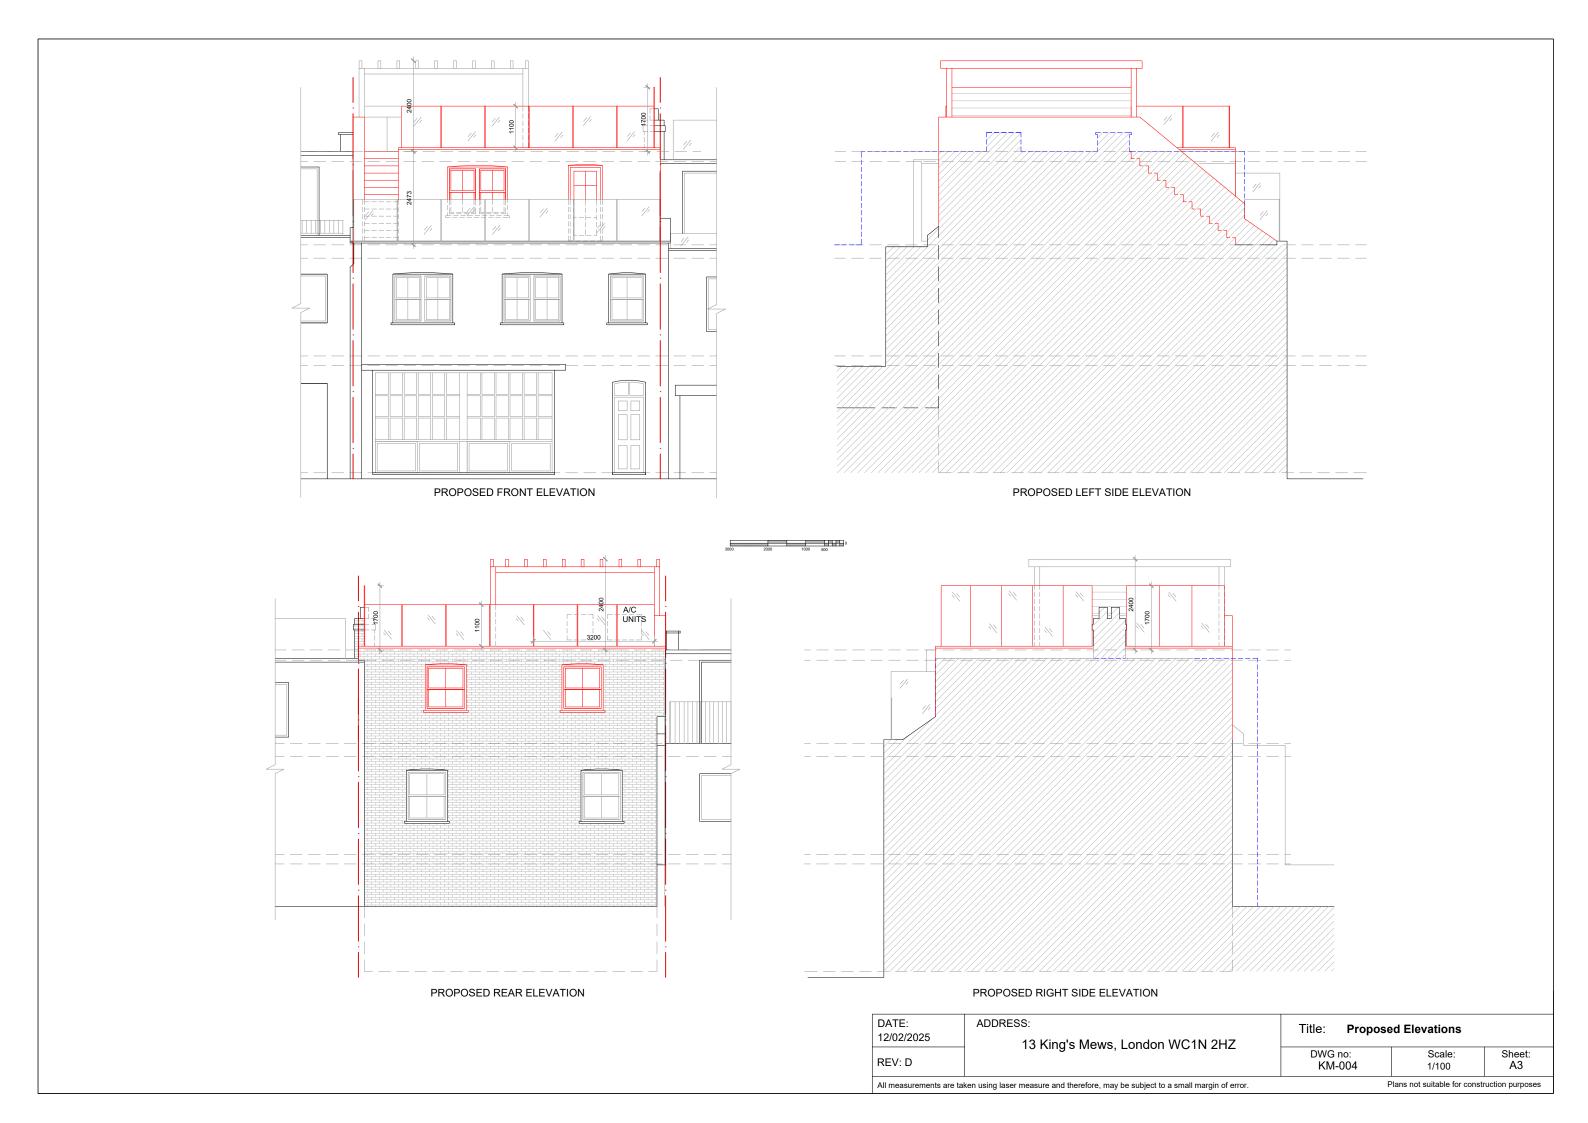

| DATE:<br>12/02/2025     | ADDRESS:  13 King's Mews, London WC1N 2HZ                                         | Title: Proposed Floorplans |                             |                  |
|-------------------------|-----------------------------------------------------------------------------------|----------------------------|-----------------------------|------------------|
| REV: D                  |                                                                                   | DWG no:<br>KM-003          | Scale:<br>1/100             | Sheet:<br>A3     |
| All measurements are ta | ken using laser measure and therefore, may be subject to a small margin of error. | P                          | lans not suitable for const | ruction purposes |