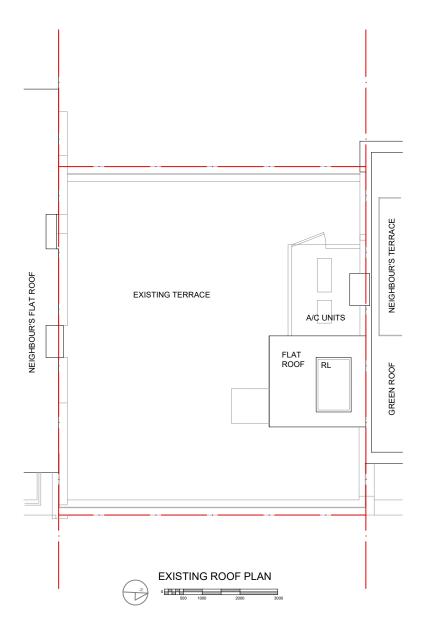

| DATE:<br>05/02/2025                                                                                                                                   | ADDRESS: 13 King's Mews, London WC1N 2HZ | Title: Existing and Proposed Roof Plan |                 |              |
|-------------------------------------------------------------------------------------------------------------------------------------------------------|------------------------------------------|----------------------------------------|-----------------|--------------|
| REV: D                                                                                                                                                |                                          | DWG no:<br>KM-005                      | Scale:<br>1/100 | Sheet:<br>A3 |
| All measurements are taken using laser measure and therefore, may be subject to a small margin of error.  Plans not suitable for construction numoses |                                          |                                        | uction purposes |              |