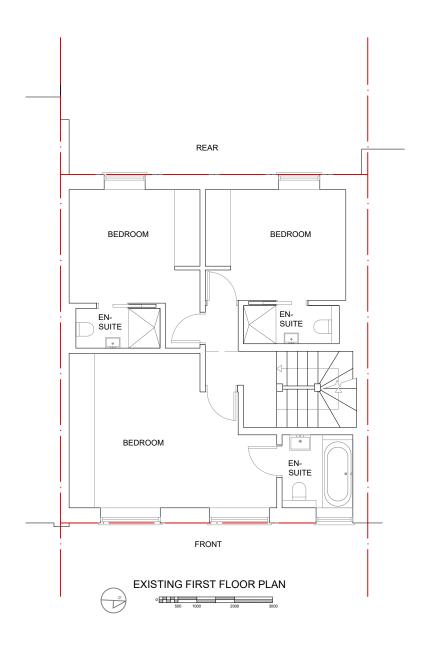

| DATE:<br>25/11/2024     | ADDRESS:  13 King's Mews, London WC1N 2HZ                                        | Title: Existing Floorplans |                              |                 |
|-------------------------|----------------------------------------------------------------------------------|----------------------------|------------------------------|-----------------|
| REV: -                  |                                                                                  | DWG no:<br>KM-001          | Scale:<br>1/100              | Sheet:<br>A3    |
| All measurements are ta | ken using laser measure and therefore, may be subject to a small margin of error | P                          | lans not suitable for constr | uction purposes |