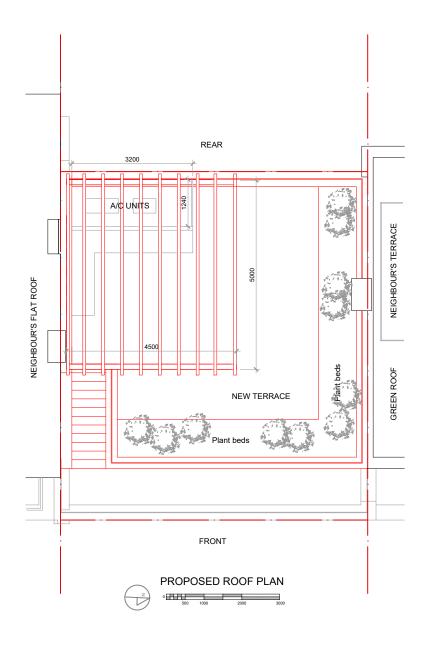

| DATE:<br>05/02/2025                                                                                                                                   | ADDRESS: 13 King's Mews, London WC1N 2HZ | Title: Existing and Proposed Roof Plan |                 |              |
|-------------------------------------------------------------------------------------------------------------------------------------------------------|------------------------------------------|----------------------------------------|-----------------|--------------|
| REV: D                                                                                                                                                |                                          | DWG no:<br>KM-005                      | Scale:<br>1/100 | Sheet:<br>A3 |
| All measurements are taken using laser measure and therefore, may be subject to a small margin of error.  Plans not suitable for construction numoses |                                          |                                        | uction purposes |              |

PROPOSED SECTION A'A

| DATE:<br>12/02/2025      | ADDRESS: 13 King's Mews, London WC1N 2HZ                                          | Title: Proposed Terrace plan and section |                              |                  |
|--------------------------|-----------------------------------------------------------------------------------|------------------------------------------|------------------------------|------------------|
| REV: -                   |                                                                                   | DWG no:<br>KM-006                        | Scale:<br>1/100              | Sheet:<br>A3     |
| All measurements are tal | ken using laser measure and therefore, may be subject to a small margin of error. | F                                        | Plans not suitable for const | ruction purposes |