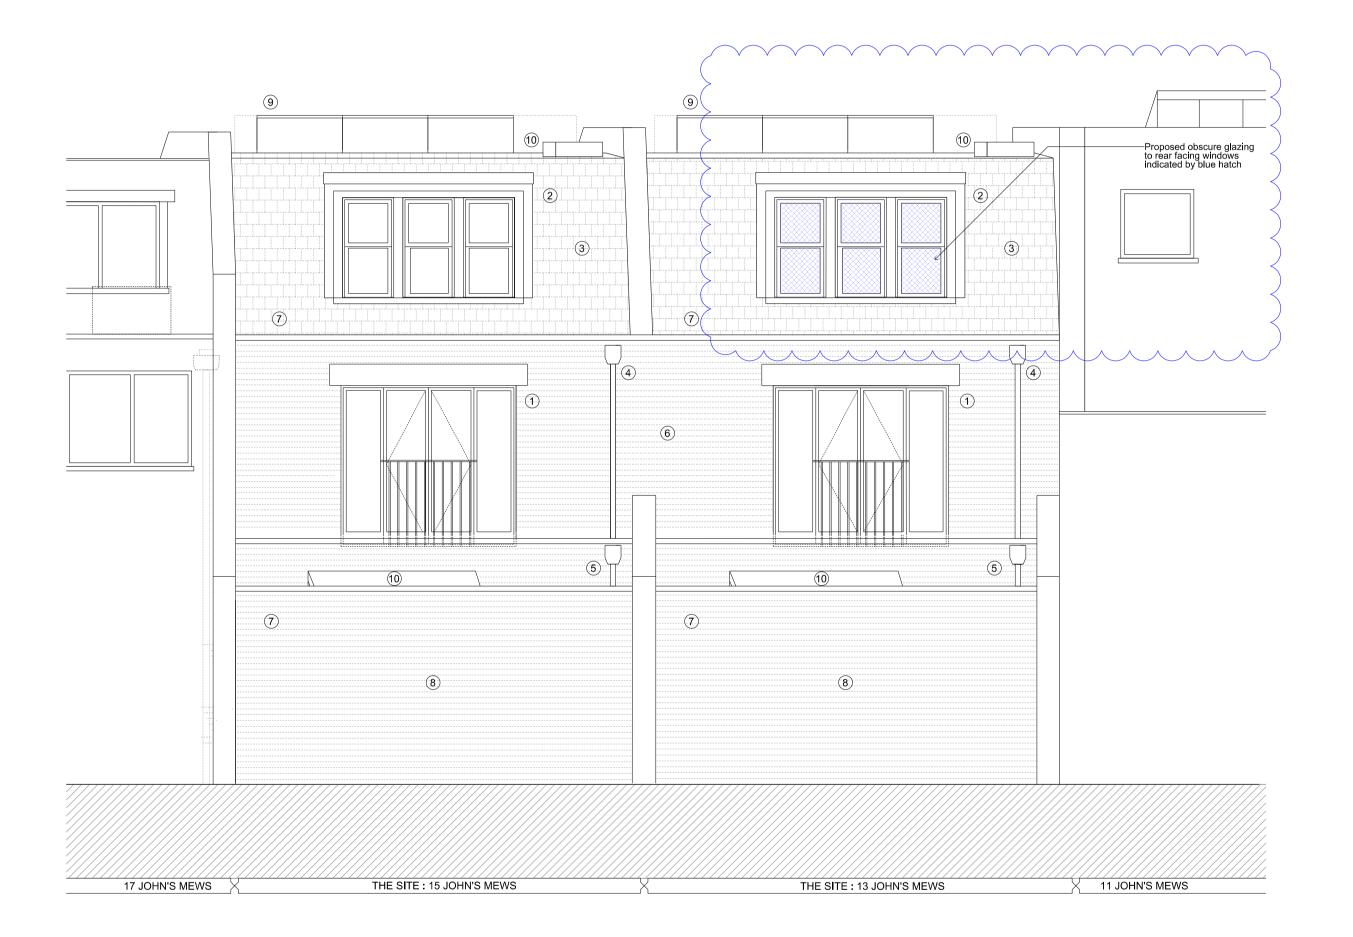

| Rev.<br>P1                                                                                                             | Purpose Issued for Planning Non-material amendment                                                                                                                                     |                                                      | Date:<br>10.05.2024<br>11.02.2025                           |
|------------------------------------------------------------------------------------------------------------------------|----------------------------------------------------------------------------------------------------------------------------------------------------------------------------------------|------------------------------------------------------|-------------------------------------------------------------|
|                                                                                                                        |                                                                                                                                                                                        |                                                      |                                                             |
|                                                                                                                        |                                                                                                                                                                                        |                                                      |                                                             |
|                                                                                                                        |                                                                                                                                                                                        |                                                      |                                                             |
| Building Re<br>Studio Thre                                                                                             | ree Architects Limited. All constru<br>gulations requirements. Any error<br>e. This drawing cannot be used t<br>surements should be checked on                                         | rs on drawings or omiss<br>o calculate areas for the | sions should be reported to<br>e purposes of valuation. All |
| Key                                                                                                                    | Existing fabric                                                                                                                                                                        |                                                      | Proposed wall                                               |
|                                                                                                                        | New natural slate roof finish                                                                                                                                                          |                                                      | Timber flooring                                             |
|                                                                                                                        | Existing brickwork                                                                                                                                                                     |                                                      | Ceramic tile                                                |
|                                                                                                                        | New green roof                                                                                                                                                                         |                                                      | Proposed paving                                             |
|                                                                                                                        | New flat roof membrane                                                                                                                                                                 | 9                                                    | Obscure glazing                                             |
| <ul><li>3 Natural</li><li>4 New ra</li><li>5 New ra</li><li>6 Existing</li><li>7 Existing</li><li>8 Brick re</li></ul> | aditionally detailed dormer eeks. Timber sash windo' slate mansard roof inwater pipe from green rig brick facade g parapet helght with new ear wall adjoining John Stroltaic panels ht | oof drops into ligh                                  | twell                                                       |
|                                                                                                                        | PLAN                                                                                                                                                                                   | ININ                                                 | 3                                                           |
| Drawing title                                                                                                          | Proposed Rear                                                                                                                                                                          | Elevation                                            |                                                             |
| Drawing No.                                                                                                            | A_2101                                                                                                                                                                                 | Rev.                                                 | P2                                                          |
| Drawn                                                                                                                  | IR                                                                                                                                                                                     | Approved                                             | RD                                                          |
| First revision                                                                                                         | 01.05.2024                                                                                                                                                                             | Updated                                              | 11.02.2025                                                  |
|                                                                                                                        | TUDIC  Street, London, W1T 4QA                                                                                                                                                         |                                                      | REE                                                         |
| Project No.                                                                                                            |                                                                                                                                                                                        | Address                                              | ohn's Mews                                                  |
| Client H                                                                                                               | lighgate Luxury Des                                                                                                                                                                    | ign UK Ltd                                           |                                                             |
| Scale 1                                                                                                                | :50 @ A1 / 1:100 @                                                                                                                                                                     | A3                                                   |                                                             |
| 0m                                                                                                                     | 1m  2m                                                                                                                                                                                 |                                                      | 4m 5                                                        |