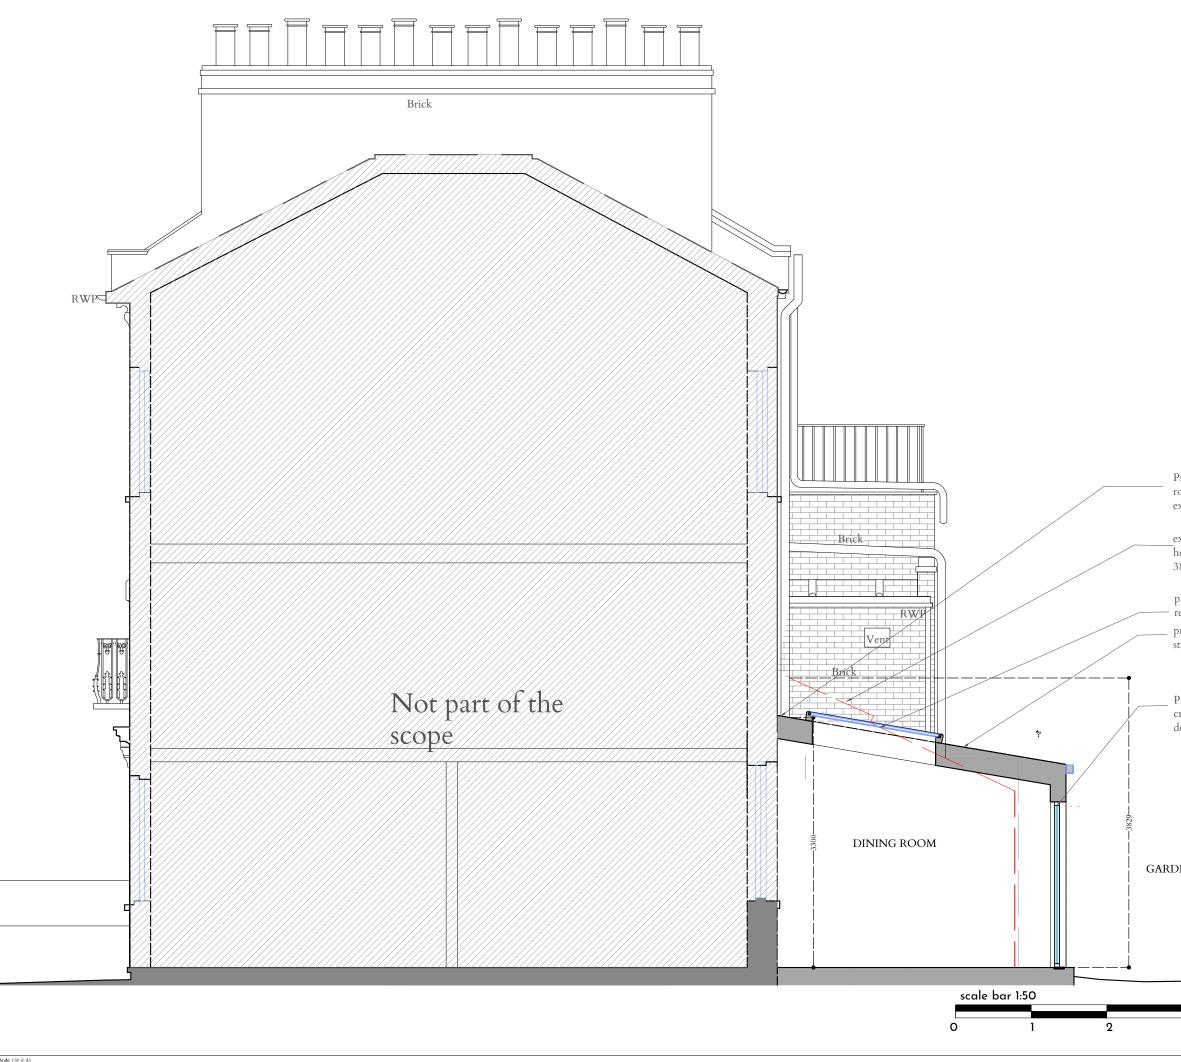

|                                                                                                                                    | <ul> <li>General Notes:</li> <li>Do nor scale this drawing, all dimensions must be checked on site and any discepancies roorted to the Architect/ Designer or Communities Manager.</li> <li>This document has been prepared in accordance with the scope of Studie FADE's apointment by the Client and is subject to the terms of that appointments. Studie FADE's accepts no lability for any use of this document. Studie FADE's accepts no lability for any use of this document, Studie FADE's accepts no lability for any use of this document. Studie FADE's accepts no lability for any use of this document other than by the Client and only for the purposes for which it was prepared and lawade.</li> <li>Distribution. copying or disclosure of this drawing is strictly prohibited by copyright except for use in connection with this prohibited is to be read in conjunction with the specification for the works (where applicable), all relevant structural regimer's drawing.</li> <li>Any conflicting information on the drawing must immediately be reported to the Architect Designer or Construction Manager Hebre the relevant works part in hand.</li> <li>The contractor shall be responsible for the design and implementation of all temporary works, and the safety and sability of the new works and adjacent structures during construction.</li> <li>Where a product is specified to be obtained from a manufacturer or supplier, the contractor shall install the product in accondance with the instructions buyened to the avoing part of the drawing and the manufacturer. Should here be any variation between the work specified to the drawing and the manufacturer should here be any variation between the work specified to the drawing and the manufacturer for instruction before proceeding.</li> </ul> |
|------------------------------------------------------------------------------------------------------------------------------------|------------------------------------------------------------------------------------------------------------------------------------------------------------------------------------------------------------------------------------------------------------------------------------------------------------------------------------------------------------------------------------------------------------------------------------------------------------------------------------------------------------------------------------------------------------------------------------------------------------------------------------------------------------------------------------------------------------------------------------------------------------------------------------------------------------------------------------------------------------------------------------------------------------------------------------------------------------------------------------------------------------------------------------------------------------------------------------------------------------------------------------------------------------------------------------------------------------------------------------------------------------------------------------------------------------------------------------------------------------------------------------------------------------------------------------------------------------------------------------------------------------------------------------------------------------------------------------------------------------------------------------------------------------------------------------------------------------------------------------------------------------------------------------------------------------------------------------------------------|
|                                                                                                                                    | KEY<br>NOTES                                                                                                                                                                                                                                                                                                                                                                                                                                                                                                                                                                                                                                                                                                                                                                                                                                                                                                                                                                                                                                                                                                                                                                                                                                                                                                                                                                                                                                                                                                                                                                                                                                                                                                                                                                                                                                         |
|                                                                                                                                    | New Walls Existing walls                                                                                                                                                                                                                                                                                                                                                                                                                                                                                                                                                                                                                                                                                                                                                                                                                                                                                                                                                                                                                                                                                                                                                                                                                                                                                                                                                                                                                                                                                                                                                                                                                                                                                                                                                                                                                             |
| Proposed new highest point of<br>roof proposed new rear infill<br>extension 3300mm from FFL                                        |                                                                                                                                                                                                                                                                                                                                                                                                                                                                                                                                                                                                                                                                                                                                                                                                                                                                                                                                                                                                                                                                                                                                                                                                                                                                                                                                                                                                                                                                                                                                                                                                                                                                                                                                                                                                                                                      |
| existing conservatory line current<br>heighest point of conservatory<br>3829mm from FFl<br>proposed conservation roof light to new | Planning                                                                                                                                                                                                                                                                                                                                                                                                                                                                                                                                                                                                                                                                                                                                                                                                                                                                                                                                                                                                                                                                                                                                                                                                                                                                                                                                                                                                                                                                                                                                                                                                                                                                                                                                                                                                                                             |
| <ul> <li>rear infill extension</li> <li>proposed new timber pitched roof</li> <li>structure finished in zinc</li> </ul>            | <b>Revision Notes</b><br>Rev By Date Description                                                                                                                                                                                                                                                                                                                                                                                                                                                                                                                                                                                                                                                                                                                                                                                                                                                                                                                                                                                                                                                                                                                                                                                                                                                                                                                                                                                                                                                                                                                                                                                                                                                                                                                                                                                                     |
| Proposed new double slimeline<br>crittal style double glazed garden<br>doors to rear infill extension                              |                                                                                                                                                                                                                                                                                                                                                                                                                                                                                                                                                                                                                                                                                                                                                                                                                                                                                                                                                                                                                                                                                                                                                                                                                                                                                                                                                                                                                                                                                                                                                                                                                                                                                                                                                                                                                                                      |
| RDEN                                                                                                                               |                                                                                                                                                                                                                                                                                                                                                                                                                                                                                                                                                                                                                                                                                                                                                                                                                                                                                                                                                                                                                                                                                                                                                                                                                                                                                                                                                                                                                                                                                                                                                                                                                                                                                                                                                                                                                                                      |
|                                                                                                                                    | Interiors Architecture Design www.studiofade.com NW0 7NY, London E-4400/7831470733 Project: 42 Bartholopmeny, Villae, NW5 21 L                                                                                                                                                                                                                                                                                                                                                                                                                                                                                                                                                                                                                                                                                                                                                                                                                                                                                                                                                                                                                                                                                                                                                                                                                                                                                                                                                                                                                                                                                                                                                                                                                                                                                                                       |
| 3 4 5                                                                                                                              | 42 Bartholomew Villas, NW5 2LL<br>Trile:<br>Proposed Section BB<br>Johne: Drawing Ne: Date:<br>047 PI_21 10/02/2025<br>drawn by: dhecked by: scale:<br>AL − 1:50 @A3 1:100 @ A4                                                                                                                                                                                                                                                                                                                                                                                                                                                                                                                                                                                                                                                                                                                                                                                                                                                                                                                                                                                                                                                                                                                                                                                                                                                                                                                                                                                                                                                                                                                                                                                                                                                                      |
|                                                                                                                                    | ref:                                                                                                                                                                                                                                                                                                                                                                                                                                                                                                                                                                                                                                                                                                                                                                                                                                                                                                                                                                                                                                                                                                                                                                                                                                                                                                                                                                                                                                                                                                                                                                                                                                                                                                                                                                                                                                                 |