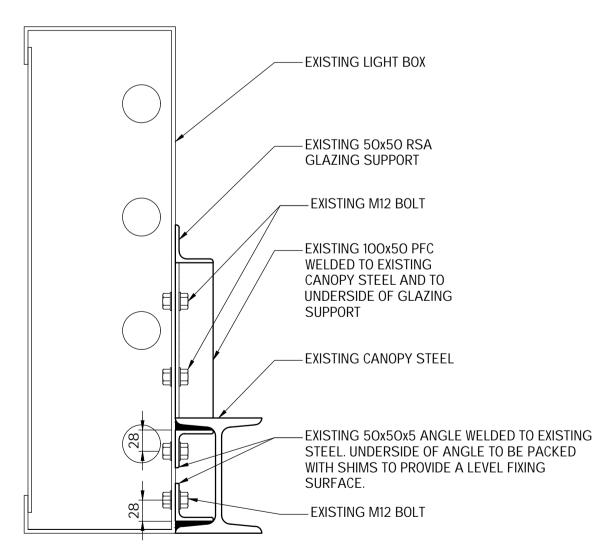

## TYPICAL FIXING DETAILS FOR LIGHTBOX AT THE CANOPY ENDS (SCALE 1:5 AT A1)

| DO NOT SCALE THIS DRAWING.<br>Original Drawing Size A1                                  |  |  |  |  |
|-----------------------------------------------------------------------------------------|--|--|--|--|
| Notes                                                                                   |  |  |  |  |
|                                                                                         |  |  |  |  |
|                                                                                         |  |  |  |  |
|                                                                                         |  |  |  |  |
|                                                                                         |  |  |  |  |
|                                                                                         |  |  |  |  |
|                                                                                         |  |  |  |  |
|                                                                                         |  |  |  |  |
|                                                                                         |  |  |  |  |
|                                                                                         |  |  |  |  |
|                                                                                         |  |  |  |  |
|                                                                                         |  |  |  |  |
|                                                                                         |  |  |  |  |
|                                                                                         |  |  |  |  |
|                                                                                         |  |  |  |  |
|                                                                                         |  |  |  |  |
|                                                                                         |  |  |  |  |
|                                                                                         |  |  |  |  |
|                                                                                         |  |  |  |  |
|                                                                                         |  |  |  |  |
| <br>Rev. Date Description By<br>Revisions                                               |  |  |  |  |
|                                                                                         |  |  |  |  |
| CHARTERED STRUCTURAL ENGINEERS                                                          |  |  |  |  |
| Issuing Office<br>204 Bolton Road, Walkden<br>Manchester, M28 3BN<br>TEL: 0161 790 4404 |  |  |  |  |
| Client<br>NEWMAN DISPLAYS LTD                                                           |  |  |  |  |
| Project<br>SHAFTESBURY THEATRE,<br>LONDON                                               |  |  |  |  |
| - SIGNAGE APPLICATION Drawing Title                                                     |  |  |  |  |
| EXISTING CANOPY DETAILS                                                                 |  |  |  |  |
| Scale Date Drawn Checked Passed<br>AS SHOWN JAN 2025 GT                                 |  |  |  |  |
| Drawing No. 4067-005                                                                    |  |  |  |  |
| PLANNING                                                                                |  |  |  |  |