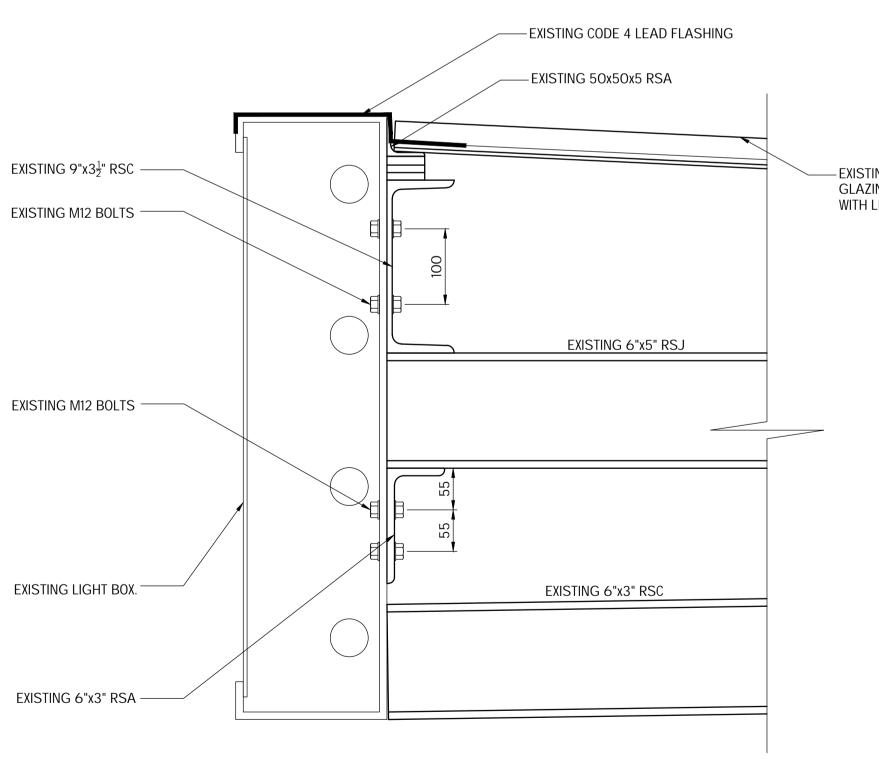

## TYPICAL FIXING DETAILS FOR LIGHTBOX AT THE CANOPY ENDS (SCALE 1:5 AT A1)

| DO NOT SCALE THIS DRAWING.<br>Original Drawing Size A1                                  |  |  |  |  |
|-----------------------------------------------------------------------------------------|--|--|--|--|
| Notes                                                                                   |  |  |  |  |
|                                                                                         |  |  |  |  |
|                                                                                         |  |  |  |  |
|                                                                                         |  |  |  |  |
|                                                                                         |  |  |  |  |
|                                                                                         |  |  |  |  |
|                                                                                         |  |  |  |  |
|                                                                                         |  |  |  |  |
|                                                                                         |  |  |  |  |
|                                                                                         |  |  |  |  |
|                                                                                         |  |  |  |  |
|                                                                                         |  |  |  |  |
|                                                                                         |  |  |  |  |
|                                                                                         |  |  |  |  |
|                                                                                         |  |  |  |  |
|                                                                                         |  |  |  |  |
|                                                                                         |  |  |  |  |
|                                                                                         |  |  |  |  |
|                                                                                         |  |  |  |  |
|                                                                                         |  |  |  |  |
| <br>Rev. Date Description By<br>Revisions                                               |  |  |  |  |
|                                                                                         |  |  |  |  |
| CHARTERED STRUCTURAL ENGINEERS                                                          |  |  |  |  |
| Issuing Office<br>204 Bolton Road, Walkden<br>Manchester, M28 3BN<br>TEL: 0161 790 4404 |  |  |  |  |
| Client<br>NEWMAN DISPLAYS LTD                                                           |  |  |  |  |
| Project<br>SHAFTESBURY THEATRE,<br>LONDON                                               |  |  |  |  |
| - SIGNAGE APPLICATION Drawing Title                                                     |  |  |  |  |
| EXISTING CANOPY DETAILS                                                                 |  |  |  |  |
| Scale Date Drawn Checked Passed<br>AS SHOWN JAN 2025 GT                                 |  |  |  |  |
| Drawing No. 4067-005                                                                    |  |  |  |  |
| PLANNING                                                                                |  |  |  |  |