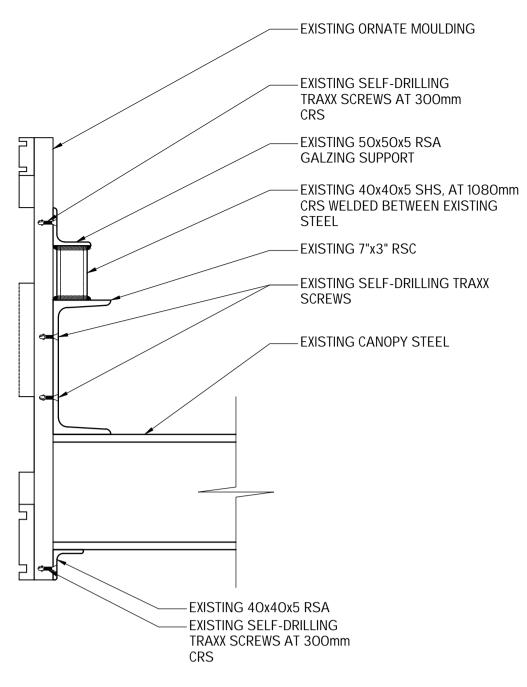

TYPICAL LIGHTBOX FIXING DETAILS (SCALE 1:5 AT A1) - EXISTING 40x40x5 GLAZING BAR DRESSED WITH LEAD