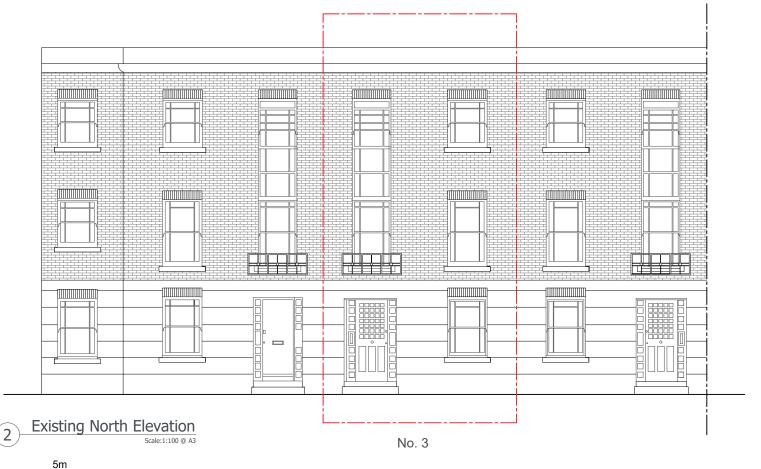

Client

Wates

Project Name

Capital Works 2024-2025

Project Location

3 Mortimer Terrace, London NW5 1LH

Sheet Name

Existing Roof Plan and North Elevation