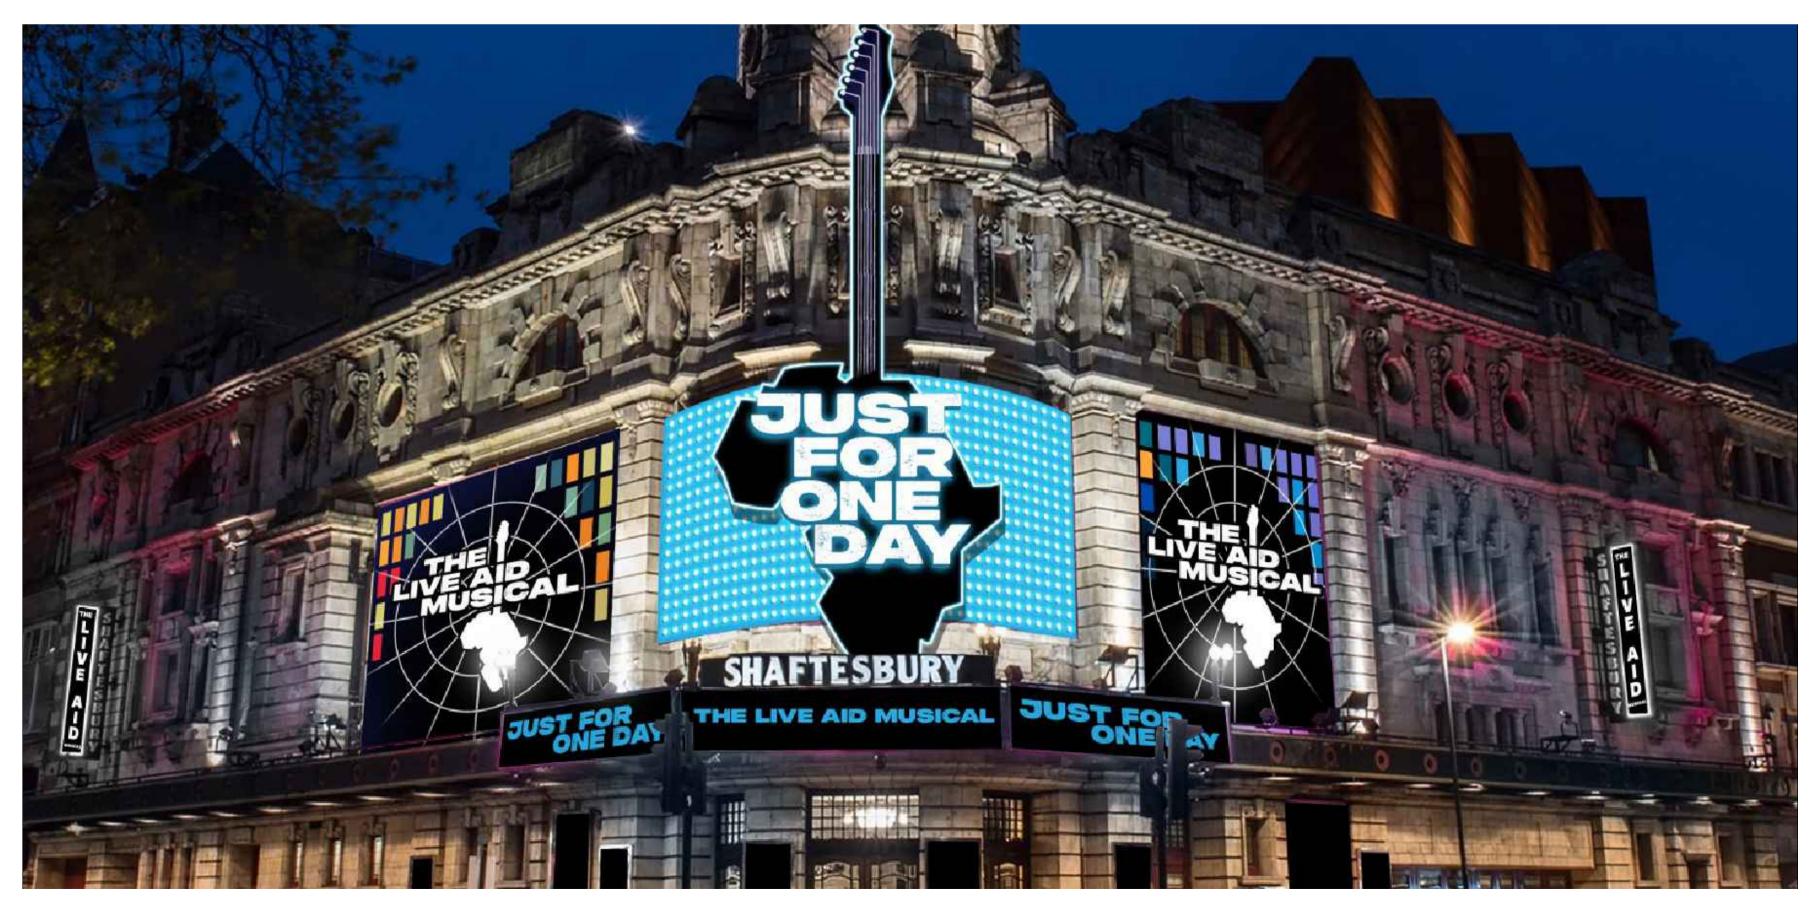

PROPOSED OPTION 1- VISUALISATION OF THE MAIN ENTRANCE SHOWING BLOOMSBURY STREET /HIGH HOLBORN EXTERNAL ELEVATIONS WITH SHAFTESBURY SIGNAGE REMOVED (NTS)

THIS DRAWING AND THE COMPUTER FILE OF THIS DRAWING ARE COPYRIGHT. THE COPYRIGHT BELONGS TO MJ CONSULTING ENGINEERS LTD (MJC LTD). THIS DRAWING MAY THEREFORE, NOT BE REPRODUCED IN ANY FORMAT WITHOUT THE WRITTEN CONSENT OF MJC LTD.