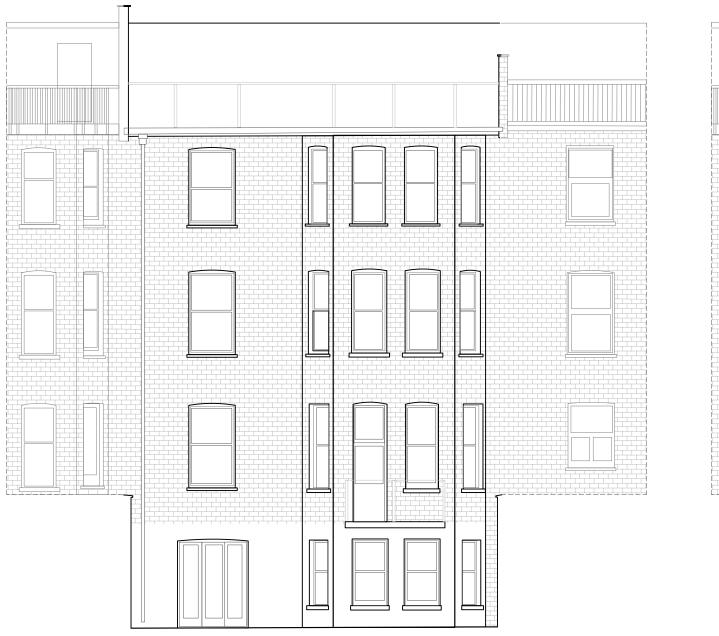

EXISTING REAR ELEVATION 1.100 PROPOSED REAR ELEVATION 1.100

| Job no.     | Job title                                       |                                                        |          |  |  |  |
|-------------|-------------------------------------------------|--------------------------------------------------------|----------|--|--|--|
| 1273        | 74, Fairhazel Gardens,<br>London, Camden, NW6 3 |                                                        |          |  |  |  |
| Drawing no. |                                                 | Drawing title<br>EXISTING & PROPOSED REAR<br>ELEVATION |          |  |  |  |
| Scale       | Size                                            | Drawn                                                  | Revision |  |  |  |
| 1:100       | A3                                              | ML                                                     | В        |  |  |  |