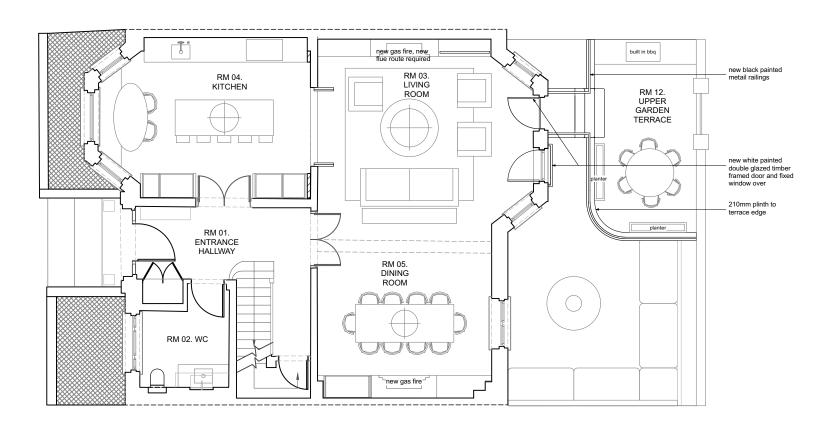

PROPOSED GROUND FLOOR PLAN

1.100

PROPOSED BASEMENT FLOOR PLAN

1.100

LEGEND

EXISTING WALLS

PROPOSED NEW WALLS

ISSUE: DATE: COMMENT: