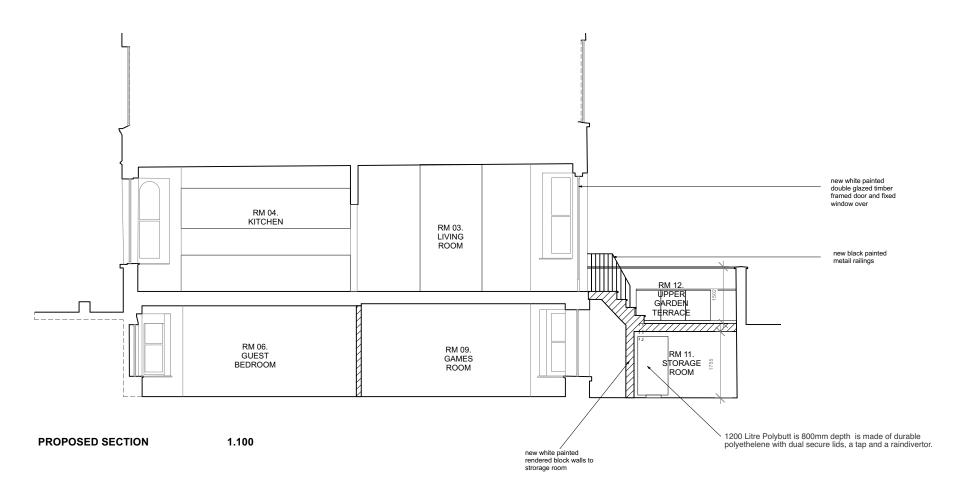

| A 00                                                                  | NUARY 2025<br>CTOBER 2024<br>LY 2024 | ISSUE F                                                        | OR PLANNING<br>OR CONCEPT FE<br>FOR CONCEPT FE |                 |  |
|-----------------------------------------------------------------------|--------------------------------------|----------------------------------------------------------------|------------------------------------------------|-----------------|--|
| с<br>НО                                                               | •••                                  | E N I<br>O                                                     | der<br>RT                                      | 'H              |  |
| INTERIOR<br>Studio: +44 (o) 20 7336 8                                 |                                      |                                                                |                                                | nderhoworth.com |  |
| Job no.<br>1273                                                       | 74                                   | Job title<br>74, Fairhazel Gardens,<br>London, Camden, NW6 3SR |                                                |                 |  |
| Drawing no.<br><b>301</b>                                             | EX                                   | Drawing title<br>EXISTING & PROPOSED<br>SECTION                |                                                |                 |  |
| Scale<br>I :I OO                                                      | Siz                                  | °<br>A3                                                        | Drawn<br>ML                                    | Revision<br>B   |  |
| All works to be in accordance with<br>recommendations and instruction |                                      |                                                                |                                                |                 |  |