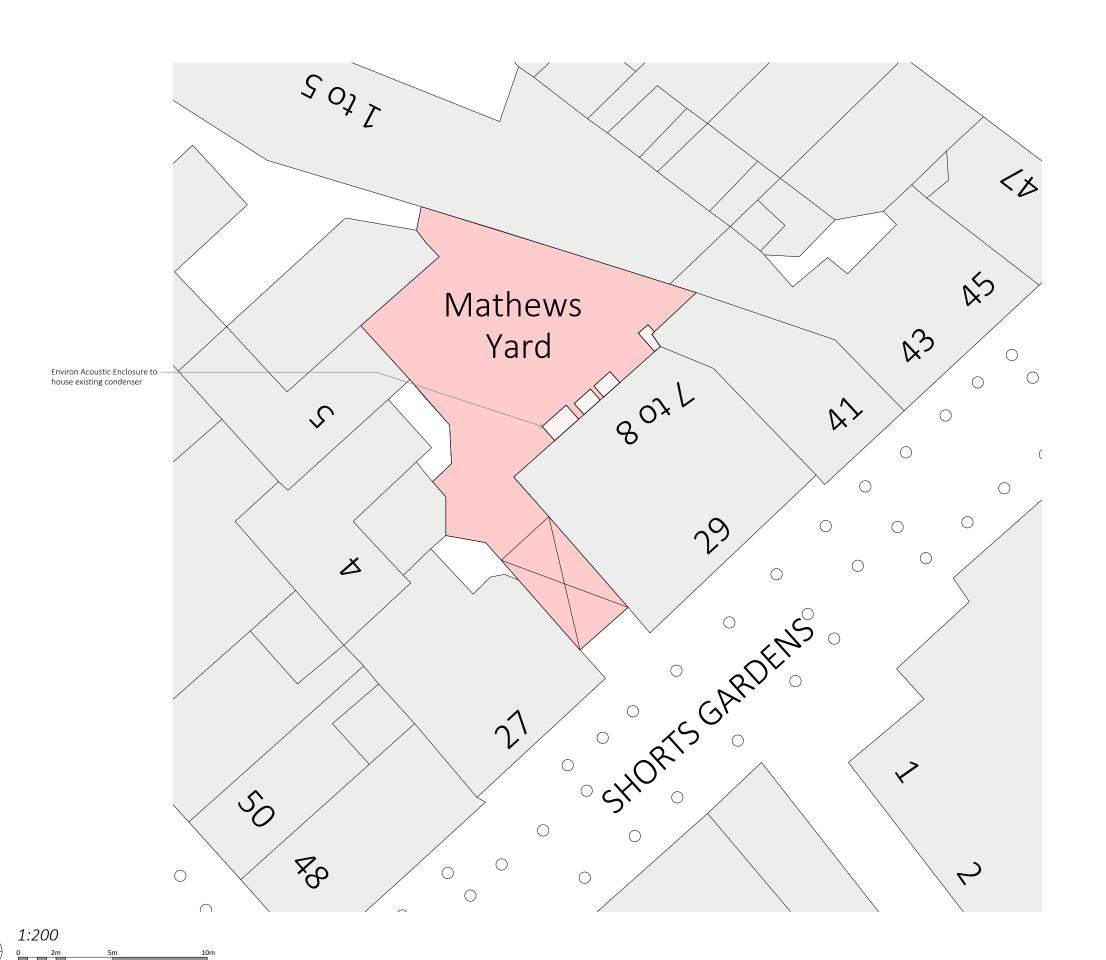

## Mathews Yard Court Yard Plan As Proposed

| AC Alternation                | ns                                                   |
|-------------------------------|------------------------------------------------------|
|                               |                                                      |
| ADDRESS                       |                                                      |
| 27 Shorts Gard<br>London, WC2 | dens                                                 |
| CLIENT                        |                                                      |
| Shaftesbury C                 | ovent Garden Ltd                                     |
|                               |                                                      |
| DRAWN BY                      | CHECKED BY                                           |
| DMV                           | NP                                                   |
| IOD NO                        | Queens House 1 SS-56 Lincoln's Inn Fields 1 LONDON I |