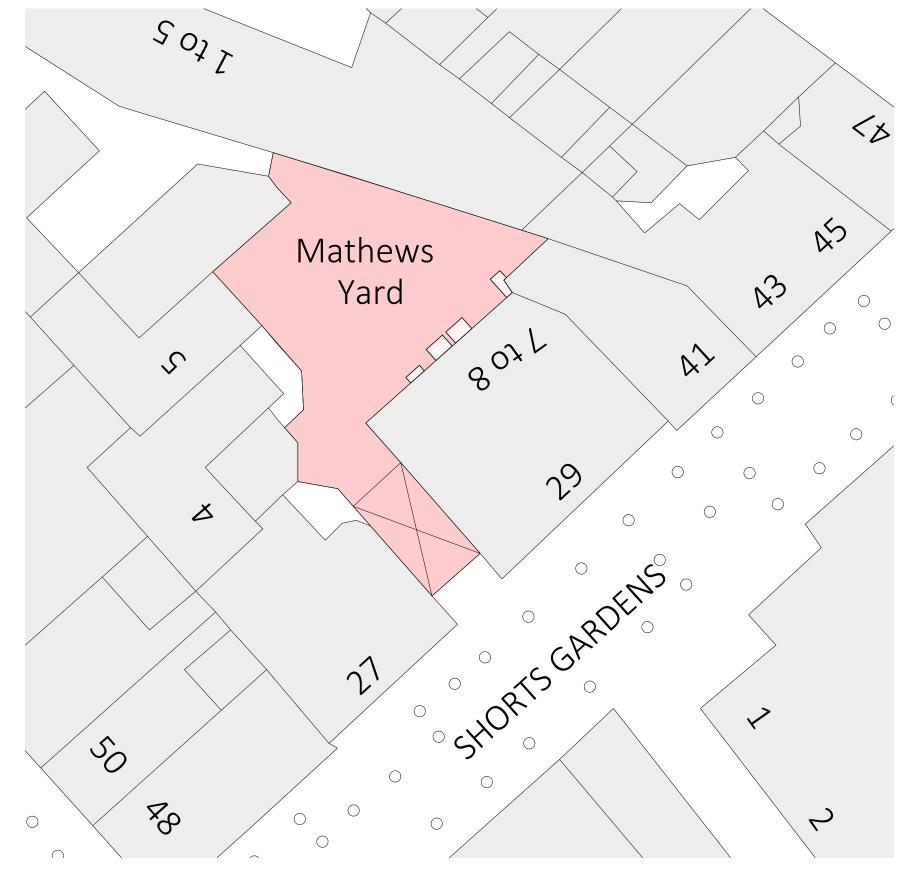

| P1 DMV<br>Rev Iss.                          | Initial Issue<br>Description               | 11.02.2025<br>Date                                      |
|---------------------------------------------|--------------------------------------------|---------------------------------------------------------|
| DRAWING TITLE                               |                                            | Dute                                                    |
| Mathews Yard Court Yard Plan<br>As Existing |                                            |                                                         |
| PROJECT NAME<br>AC Alternations             |                                            |                                                         |
| ADDRESS                                     |                                            |                                                         |
| 27 Shorts Gardens<br>London, WC2            |                                            |                                                         |
| CLIENT                                      |                                            |                                                         |
| Shaftesbury Covent Garden Ltd               |                                            |                                                         |
| DRAWN BY                                    | CHECKED BY                                 |                                                         |
| DMV                                         | NP                                         |                                                         |
| JOB NO.<br>26272                            | Queens House 1 55-56 Lincoln's I<br>020 7: | nn Fields I LONDON WC2A 3LJ<br>191 7100 I www.fandt.com |
| scale<br>1:200@A3                           |                                            | tali terreta de                                         |
| <sub>DATE</sub><br>Feb 2025                 | L 2                                        |                                                         |
| DRAWING NO.<br>A-312-P1                     |                                            |                                                         |